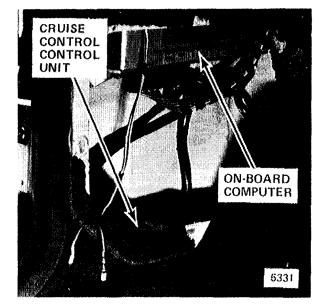

|-----------------------------|-------------------------------------------|-------|
| Rear Lights Check Relay     | Under left side of rear seat              | 207-2 |
| Trunk Light Switch          | In trunk lid, near trunk lock             |       |
| C206 (29 pin)               | Under LH dash, on body electrical bracket | 207-1 |
| C300 (1 pin)                | Ahead of left trunk hinge                 | 210-2 |
| C302 (Accessory Connector)  | Under LH dash, on body electrical bracket | 155-1 |
| C304 (7 pin)                | Ahead of left trunk hinge                 | 210-2 |
| G301 (Rear Interior Ground) | Under left side of rear seat              | 207-2 |
| G302 (Trunk Ground)         | In trunk, on rear panel center support    | 208-1 |



Figure 1 - Left Rear Left Side Of Trunk



Figure 2 - Behind Left Front Speaker

## LIGHTS: TURN/HAZARD WARNING

| Combination Switch<br>Flasher<br>Ignition Switch | Upper left side of steering column<br>Upper left side of steering column<br>Upper part of steering column | 206-1<br>206-1 |
|--------------------------------------------------|-----------------------------------------------------------------------------------------------------------|----------------|
|                                                  | Top front of left front wheel well                                                                        | 102-1          |
| C200 (10 pin)                                    | Under dash, on left side of steering column                                                               | 203-1          |
| C2O2 (13 pin)