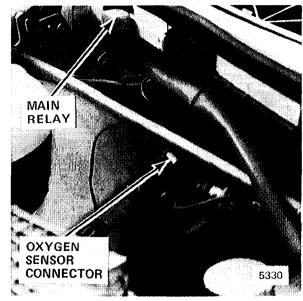

Short Test Using Ohmmeter

| PIN | WIRE<br>SIZE | WIRE<br>COLOR | CIRCUIT AND COMPONENT CONNECTED                           |
|-----|--------------|---------------|-----------------------------------------------------------|
| 1   | 1.5          | BR            | Ground Distribution, G103                                 |
| 4   | .5           | BR/WT         | Gauges/Warning Indicators, Coolant<br>Temperature Sender. |
| 7   | .5           |               | Service Interval Indicator, Service Interval<br>Processor |
| 8   | .5           | YL            | Ignition, TDC Sensor.                                     |
| 9   |              | SHIELD        | Ignition, TDC Sensor.                                     |
| 10  | .5           | ВК            | Ignition, TDC Sensor.                                     |
| 11  | 2.5          | BK/YL         | Start, Start Signal.                                      |
| 12  | .75          | BU            | Charge System, Alternator.                                |
| 13  | .75          | BK            | Ignition, Ignition Coil.                                  |
| 14  | 2.5          | RD            | Charge System, Alternator.                                |
| 15  | 1.5          | GN/YL         | Idle Speed Control, Idle Speed Control Unit.              |