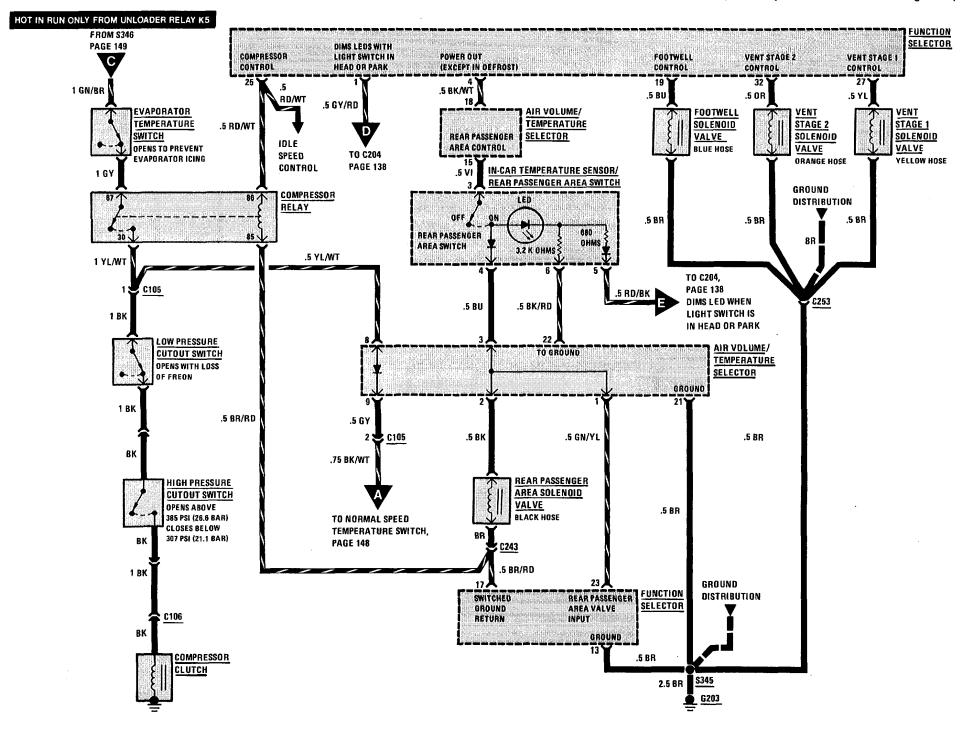

#### SCHEMATIC PAGE

| Accessory Connector              | 155 |
|----------------------------------|-----|
| Active Check Control             | 123 |
| Air Conditioning                 | 149 |
| Auto-Charging Flashlight         | 140 |
| Automatic Heater-Air Conditioner | 149 |
| Auxiliary Fan                    | 148 |
| Brake Lining Warning             | 126 |
| Central Locking                  | 144 |
| Charging System                  | 109 |
| Cigar Lighter                    | 140 |
| Cruise Control                   | 134 |
| Diagnostic Connector             | 101 |
| Evaporative Control              | 111 |
| Fuel Control                     | 114 |
| Fuel Delivery                    | 111 |
| Fuel Gauge                       | 119 |
| Fuse Data                        | 103 |
| Gauges                           | 118 |
| Ground Distribution              | 156 |
| Heater                           | 149 |
| Heated Door Lock                 | 154 |
| Horn                             | 154 |
| Idle Speed Control               | 112 |
| Ignition                         | 113 |
| Ignition Key Warning             | 115 |
| Lights                           |     |
| -Backup                          | 139 |
| Center Console                   | 138 |
| Dash                             | 136 |
| —Fog                             | 128 |
| Front Park                       | 132 |