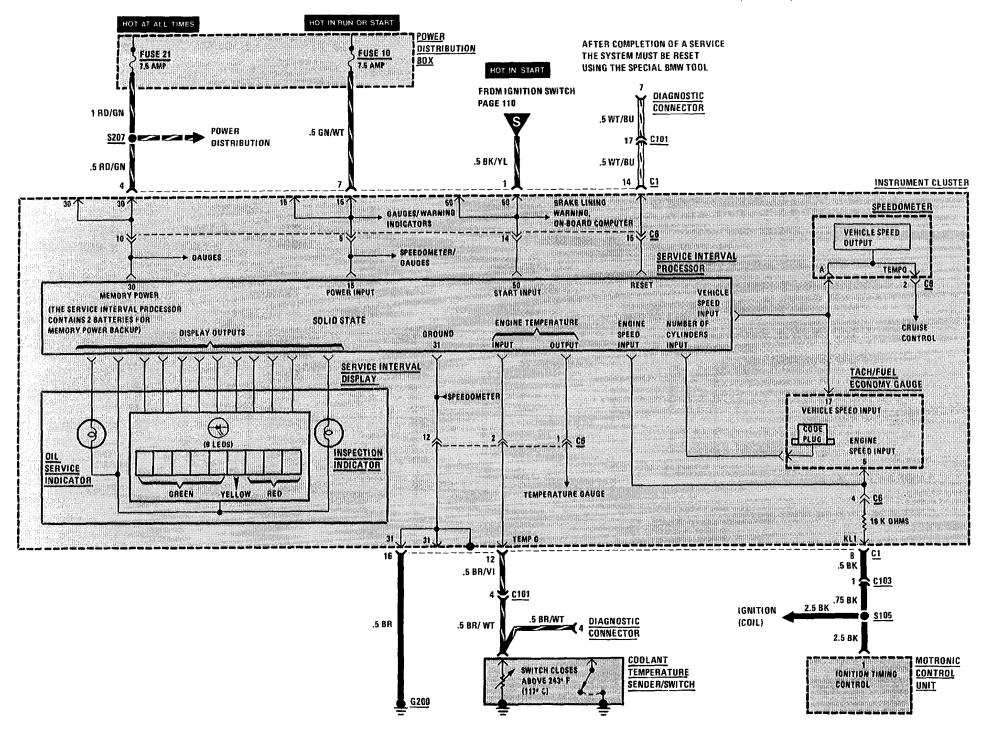

Figure 1 - Behind Dash, Left Of Steering Column

Figure 2 - Left Trunk Hinge

#### **RADIO/POWER ANTENNA**

| Power Distribution Box   C206 (29 pin)   C215 (2 pin)   C216 (2 pin)   C217 (2 pin) | Behind radio | 102-1<br>207-1 |
|-------------------------------------------------------------------------------------|--------------|----------------|
| C218 (2 pin)<br>C302 (Accessory Connector)                                          |              | 155-1<br>203-1 |