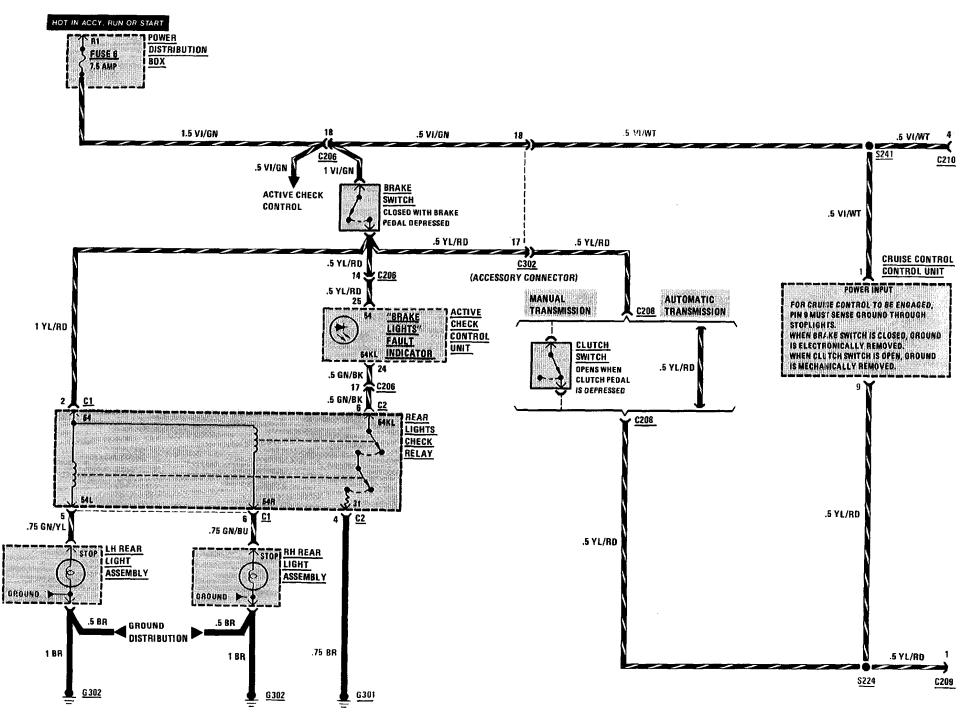

#### SCHEMATIC PAGE

| Accessory Connector              | 155 |
|----------------------------------|-----|
| Active Check Control             | 123 |
| Air Conditioning                 | 149 |
| Auto-Charging Flashlight         | 140 |
| Automatic Heater-Air Conditioner | 149 |
| Auxiliary Fan                    | 148 |
| Brake Lining Warning             | 126 |
| Central Locking                  | 144 |
| Charging System                  | 109 |
| Cigar Lighter                    | 140 |
| Cruise Control                   | 134 |
| Diagnostic Connector             | 101 |
| Evaporative Control              | 111 |
| Fuel Control                     | 114 |
| Fuel Delivery                    | 111 |
| Fuel Gauge                       | 119 |
| Fuse Data                        | 103 |
| Gauges                           | 118 |
| Ground Distribution              | 156 |
| Heater                           | 149 |
| Heated Door Lock                 | 154 |
| Horn                             | 154 |
| Idle Speed Control               | 112 |
| Ignition                         | 113 |
| Ignition Key Warning             | 115 |
| Lights                           |     |
| -Backup                          | 139 |
| Center Console                   | 138 |
| Dash                             | 136 |
| —Fog                             | 128 |
| Front Park                       | 132 |

#### SCHEMATIC PAGE

| Lights (continued)            |     |
|-------------------------------|-----|
| —Glove Box                    | 140 |
| -Hazard Warning               | 130 |
| -Headlights                   | 128 |
| -Interior                     | 127 |
| -License                      | 133 |
| -Rear Marker                  | 133 |
| -Stoplights                   | 134 |
| -Tail                         | 133 |
| -Turn                         | 130 |
| -Transmission Range           | 136 |
| -Trunk                        | 133 |
| —Visor                        | 136 |
| -Underhood                    | 132 |
| On-Board Computer             | 116 |
| Power Antenna                 | 147 |
| Power Distribution            | 104 |
| Power Distribution Box        | 102 |
| Power Mirrors                 | 146 |
| Power Windows                 | 142 |
| Radio                         | 147 |
| Rear Defogger                 | 141 |
| Seatbelt Warning              | 115 |
| Service Interval Indicator    | 121 |
| Speedometer                   | 118 |
| Start                         | 110 |
| Sunroof                       | 141 |
| Vacuum Pump                   | 148 |
| Warning Indicators            | 118 |
| Windshield Washer Jet Heaters | 161 |
| Wiper/Washer                  | 122 |