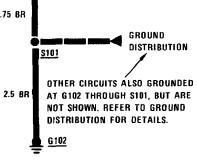

5<br>1<br>1.5<br>2<br>2.5<br>4<br>6<br>8<br>16<br>20<br>25<br>32 | 20<br>18<br>16<br>14<br>14<br>12<br>10<br>8<br>8<br>8<br>4<br>4<br>2<br>2 |  |  |

| WIRE INSULATION                                          |                                                                                     |  |  |
|----------------------------------------------------------|-------------------------------------------------------------------------------------|--|--|
| ABBREVIATIONS                                            | COLOR                                                                               |  |  |
| BK<br>BR<br>RD<br>YL<br>GN<br>BU<br>VI<br>GY<br>WT<br>PK | BLACK<br>BROWN<br>RED<br>YELLOW<br>GREEN<br>BLUE<br>VIOLET<br>GRAY<br>WHITE<br>PINK |  |  |

#### 4 SYMBOLS



.

## SYMBOLS 5





#### **6** SYSTEMATIC TROUBLESHOOTING

#### **TROUBLESHOOTING PROCEDURE**

#### 1. Verify the Problem

Operate the problem circuit to check the accuracy of the complaint. Note the symptoms of the inoperative circuit.

#### 2. Analyze the Problem

Refer to the schematic of the problem circuit in the ETM. Determine how the circuit is supposed to work by tracing the current path(s) from the power feed through the circuit components to ground. Then based on the symptoms you noted in step 1 and your understanding of circuit operation, identify one or more possible causes of the problem.

#### 3. Isolate the Problem

Make circuit tests to prove or disprove the preliminary diagnosis made in step 2. Keep in mind that a logical simple procedure is the key to efficient troubleshooting. Test for th