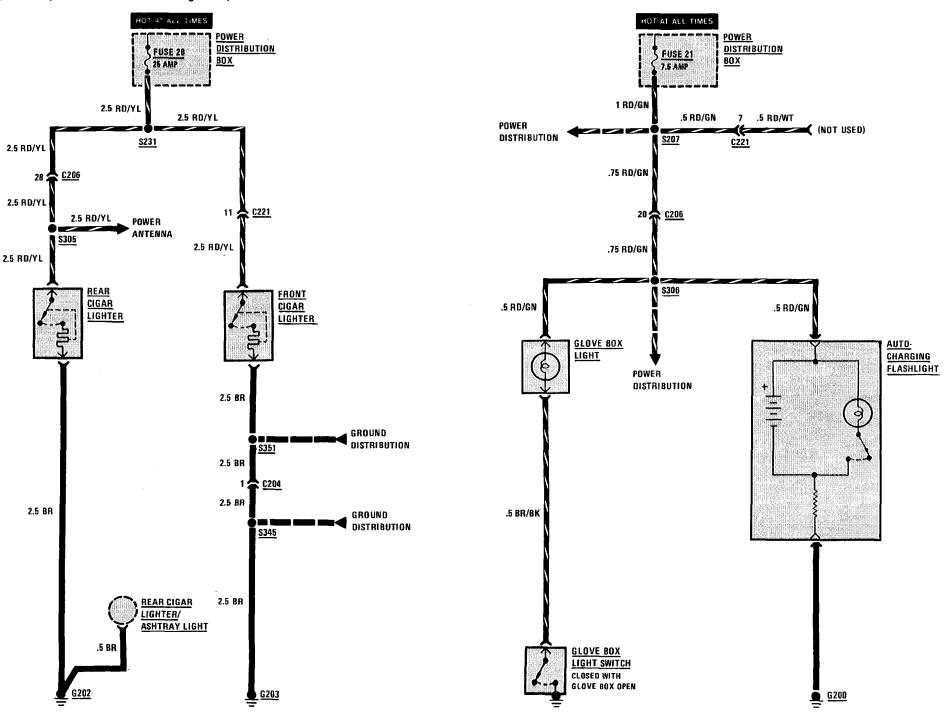

#### SCHEMATIC PAGE

| Accessory Connector              | 155 |
|----------------------------------|-----|
| Active Check Control             | 123 |
| Air Conditioning                 | 149 |
| Auto-Charging Flashlight         | 140 |
| Automatic Heater-Air Conditioner | 149 |
| Auxiliary Fan                    | 148 |
| Brake Lining Warning             | 126 |
| Central Locking                  | 144 |
| Charging System                  | 109 |
| Cigar Lighter                    | 140 |
| Cruise Control                   | 134 |
| Diagnostic Connector             | 101 |
| Evaporative Control              | 111 |
| Fuel Control                     | 114 |
| Fuel Delivery                    | 111 |
| Fuel Gauge                       | 119 |
| Fuse Data                        | 103 |
| Gauges                           | 118 |
| Ground Distribution              | 156 |
| Heater                           | 149 |
| Heated Door Lock                 | 154 |
| Horn                             | 154 |
| Idle Speed Control               | 112 |
| Ignition                         | 113 |
| Ignition Key Warning             | 115 |
| Lights                           |     |
| -Backup                          | 139 |
| Center Console                   | 138 |
| Dash                             | 136 |
| —Fog                             | 128 |
| Front Park                       | 132 |

#### SCHEMATIC PAGE

| Lights (continued)            |     |
|-------------------------------|-----|
| —Glove Box                    | 140 |
| -Hazard Warning               | 130 |
| -Headlights                   | 128 |
| -Interior                     | 127 |
| -License                      | 133 |
| -Rear Marker                  | 133 |
| -Stoplights                   | 134 |
| -Tail                         | 133 |
| -Turn                         | 130 |
| -Transmission Range           | 136 |
| -Trunk                        | 133 |
| —Visor                        | 136 |
| -Underhood                    | 132 |
| On-Board Computer             | 116 |
| Power Antenna                 | 147 |
| Power Distribution            | 104 |
| Power Distribution Box        | 102 |
| Power Mirrors                 | 146 |
| Power Windows                 | 142 |
| Radio                         | 147 |
| Rear Defogger                 | 141 |
| Seatbelt Warning              | 115 |
| Service Interval Indicator    | 121 |
| Speedometer                   | 118 |
| Start                         | 110 |
| Sunroof                       | 141 |
| Vacuum Pump                   | 148 |
| Warning Indicators            | 118 |
| Windshield Washer Jet Heaters | 161 |
| Wiper/Washer                  | 122 |