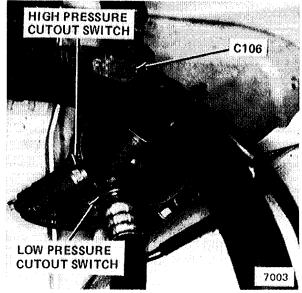

|             |
| C237 (3 pin) Behind brake fluid reservoir 209                            | 9-1         |
| C239 (4 pin) Behind instrument cluster                                   |             |
| C240 (1 pin) Behind instrument cluster                                   |             |
| C242 (2 pin) Above left front speaker grill                              |             |
| C302 (Accessory Connector) Under LH dash, on body electrical bracket 155 | <u>5</u> -1 |
| G103 (Engine Ground) Top rear of engine                                  | <u>3-2</u>  |
| G104 (Main Body Ground) On power distribution box bracket                |             |
| G200 (Front Interior Ground) On dash frame, left of steering column 203  | 3-1         |



Figure 1 - Left Rear Of Engine Compartment



Figure 2 - Behind Right Headlights

## POWER DISTRIBUTION

| Diagnostic Connector         | Top middle of engine                        | 101-1 |
|------------------------------|---------------------------------------------|-------|
| Ignition Switch              | Upper part of steering column.              | 101 1 |
| Power Distribution Box       | Top front of left front wheel well          | 102-1 |
| Starter                      | Lower rear left side of engine              | 102 1 |
| C200 (10 pin)                | Under dash, on left side of steering column | 203-1 |
| C206 (29 pin)                | Under LH dash, on body electrical bracket   | 2001  |
| C221 (12 pin)                | Below dash, right of console                | 214-6 |
| C302 (Accessory Connector)   | Under LH d