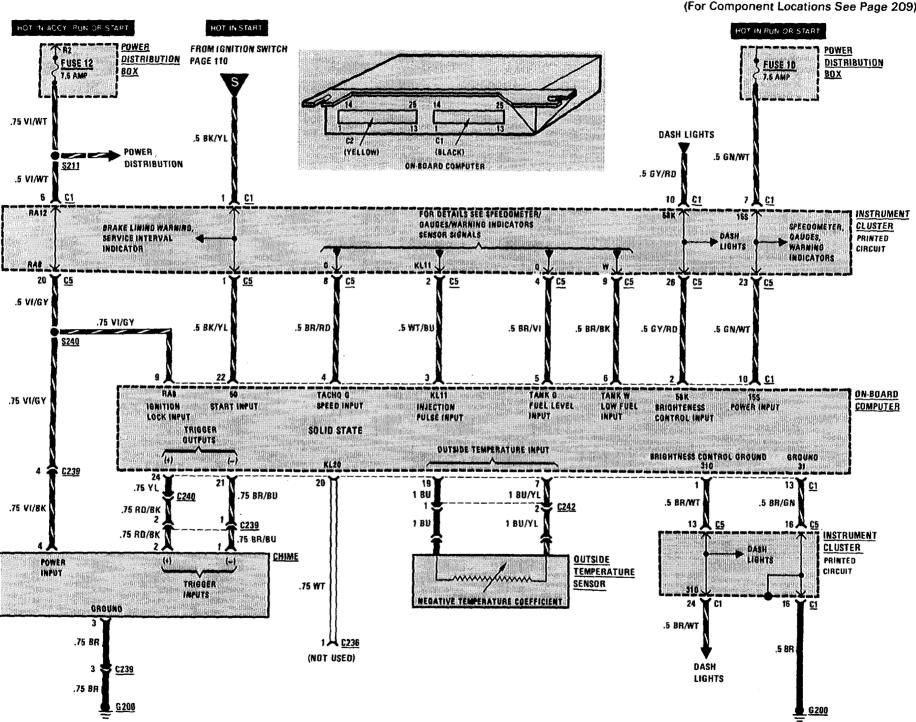

C200</u> 8 .75 RD/GN ACTIVE WARNING 165 CHECK BUZZER .75 GN/BK CONTROL 50 - -UNIT ASTEN SEATBELTS 19 🛣 C2<u>06</u> INDICATOR 8 .75 BR/RD 2 .75 BR/RD 7 .5 BR/RD 2 .75 BR/RD 1 GN/BK .5 BR/VI - -C200 C205 <u>ç203</u> .75 8R/RD BK SEATBELT IGNITION 3 🛣 C205 SWITCH KEY SWITCH POWER OPEN WITH SHOWN WITH DISTRIBUTION S314 ۵. DRIVER'S KEY REMOVED SEATBELT 8K BUCKLED .75 BR/YL .75 GN/8K .75 8R/GN .75 BR/WT <u>C203</u> 17 SEATBELT .75 BR/GN L 15 ŝ WARNING 9 🛎 <u>C200</u> TIMER .5 BR/GN POWER TIMER ENABLE INPUT INPUT <u>C205</u> 1 TIMER OPERATES FOR ABOUT 5 SECONDS AFTER ENABLE .75 BR/GN SIGNAL IS APPLIED. GROUND 31 <u>ORIVER'S</u> DODR JAMB ۲ SWITCH SEE GROUND CLOSED WITH DISTRIBUTION DOOR OPEN G200

(For Component Locations See Page 207)

## 116 ON-BOARD COMPUTER



#### **ON-BOARD COMPUTER** 117



## **118 SPEEDOMETER/GAUGES/WARNING INDICATORS**

(For Component Locations See Page 212)



#### GAUGES/WARNING INDICATORS 119



## 120 WARNING INDICATORS

(For Component Locations See Page 212)



## SERVICE INTERVAL INDICATOR 121

(For Component Locations See Page 211)



#### **122 WIPER/WASHER**

(For Component Locations See Page 215)



#### (For Component Locations See Page 201)



- 1. When the Ignition Switch is initially placed in "Run," the Active Check Control Arm Indicator flashes, and the Active Check Control Unit Brake Light LED and panel light illuminate for test purposes. Depressing the brake pedal clears the display.
- 2. When the Ignition Switch is placed in "Run," fault monitoring begins. To monitor the low beams, rear lights, or license lights, those circuits must be