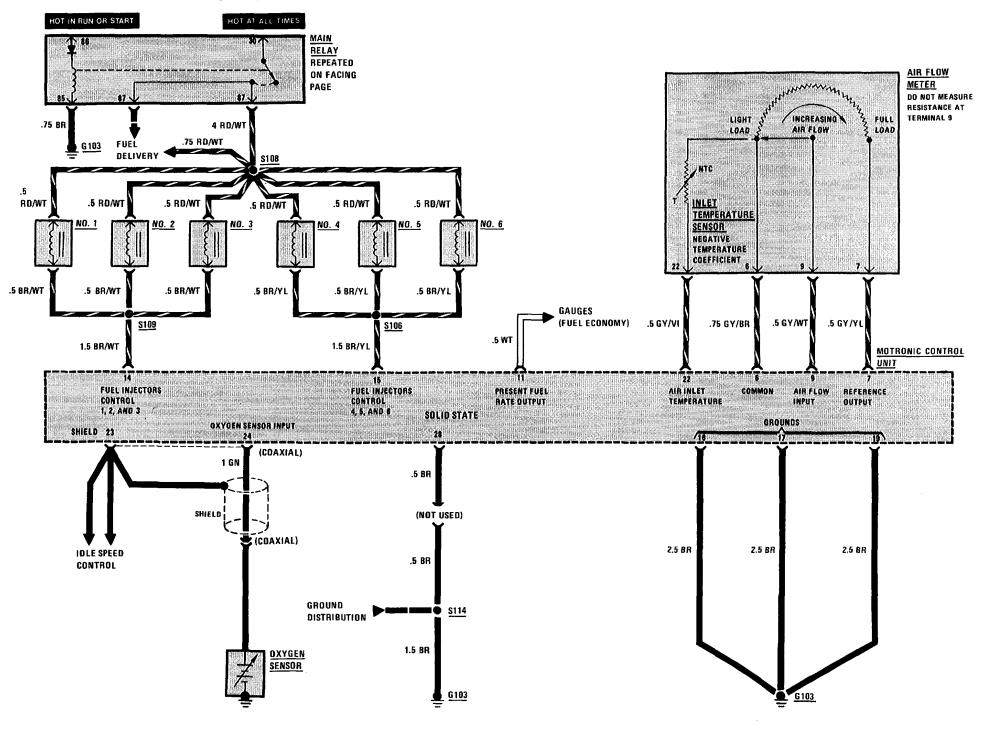

1 GN/BK JET HEATERS 22 📥 C206 \$314 .75 GN/BK 2.5 GN/RD .75 GN/8K .75 GN/8K .5 GN/BK .5 GN/BK 1.5 GN/RD .75 GN/BK 12 13 3 C302 (ACCESSORY (NOT USED) CONNECTOR) SUNROOF POWER INTERIOR BACKUP LIGHTS, SEATBELT WINDOWS (NOT USED) LIGHTS CRUISE CONTROL, WARNING IDLE SPEED CONTROL, LIGHTS: DASH/ TRANSMISSION RANGE

POWER DISTRIBUTION BOX

(For Component Locations See Page 210)



(For Component Locations See Page 210)



## CHARGING SYSTEM 109

(For Component Locations See Page 204)



## 110 START

(For Component Locations See Page 212)



# FUEL DELIVERY/EVAPORATIVE CONTROL 111

(For Component Locations See Page 205)



## 112 IDLE SPEED CONTROL

(For Component Locations See Page 206)



#### **IDLE SPEED CONTROL**

# IGNITION



# **114 FUEL CONTROL**

(For Component Locations See Page 204)



HOT AT ALL TIMES HOT IN START OR RUN HOT IN RUN ONLY FROM UNLOADER RELAY K5 POWER POWER DISTRIBUTION DISTRIBUTION FUSE 10 <u>FUSE 17</u> FUSE 21 <u> BO X</u> BOX 7.6 AMP 15 AMP 7.5 AMP 1 RD/GN POWER .5 GN/WT DISTRIBUTION <u>\$207</u> 1 GN/BK .5 RD/GN <u>C200</u> 8 .75 RD/GN ACTIVE WARNING 165 CHECK BUZZER .75 GN/BK CONTROL 50 - -UNIT ASTEN SEATBELTS 19 🛣 C2<u>06</u> INDICATOR 8 .75 BR/RD 2 .75 BR/RD 7 .5 BR/RD 2 .75 BR/RD 1 GN/BK .5 BR/VI - -C200 C205 <u>ç203</u> .75 8R/RD BK SEATBELT IGNITION 3 🛣 C205 SWITCH KEY SWITCH POWER OPEN WITH SHOWN WITH DISTRIBUTION S314 ۵. DRIVER'S KEY REMOVED SEATBELT 8K BUCKLED .75 BR/YL .75 GN/8K .75 8R/GN .75 BR/WT <u>C203</u> 17 SEATBELT .75 BR/GN L 15 ŝ WARNING 9 🛎 <u>C200</u> TIMER .5 BR/GN POWER TIMER ENABLE INPUT INPUT <u>C205</u> 1 TIMER OPERATES FOR