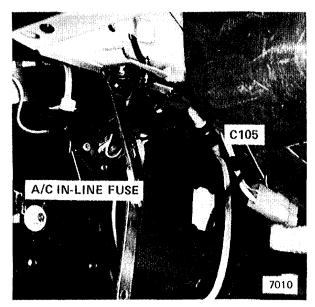

Right of left front shock tower<br>In power distribution box<br>On auxiliary fan shield<br>Near lower right side of radiator<br>Behind left hand side of battery<br>On power distribution box bracket |

#### **BACKUP LIGHTS**

| Auto. Trans. Range Switch | On left side of shift lever               |       |
|---------------------------|-------------------------------------------|-------|
| Backup Light Switch       | On left side of manual transmission       |       |
| Power Distribution Box    | Top front of left front wheel well        | 102-1 |
| C206 (29 pin)             | Under LH dash, on body electrical bracket | 207-1 |
| C301 (2 pin)              | In center console, ahead of shift lever   |       |
| G302 (Trunk Ground)       | In trunk, on rear panel center support    | 208-1 |



Figure 1 - Behind Dash, Left Of Glove Box



Figure 2 - Lower Right Side Of Radiator

#### **BRAKE LINING WARNING**

| Power Distribution Box       | Top front of left front wheel well        | 102-1 |
|------------------------------|-------------------------------------------|-------|
| C206 (29 pin)                | Under LH dash, on body electrical bracket | 207-1 |
| G200 (Front Interior Ground) | On dash frame, left of steering column    | 203-1 |
| G301 (Rear Interior Ground)  | Under left side of rear seat              | 207-2 |

#### **CENTER CONSOLE LIGHTS**

| Power Distribution Box       | Top front of left front wheel well         | 102-1 |
|------------------------------|--------------------------------------------|-------|
| C204 (6 pin)                 | Behind center cons