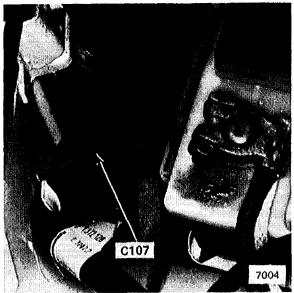

part of steering column               |       |
| Power Distribution Box       | Top front of left front wheel well          | 102-1 |
| Start Relay                  | Under LH dash, on body electrical bracket   |       |
| Starter                      | Lower rear left side of engine              |       |
| Thermo Time Switch           | Front of engine, top of thermostat housing  | 211-2 |
| C101 (17 pin)                | On rear of power distribution box           | 203-2 |
| C200 (10 pin)                | Under dash, on left side of steering column | 203-1 |
| G104 (Main Body Ground)      | On power distribution box bracket           | 201-1 |
| G200 (Front Interior Ground) | On dash frame, left of steering column      | 203-1 |



Figure 2 - Under Center Of Fresh Air Intake Cowl





Figure 3 - Left Of Battery



Figure 5 - Under Center Of Fresh Air Intake Cowl



Figure 2 - Top Center Of Engine



Figure 4 - Ahead Of Coolant Reservoir



Figure 6 - Behind Dash, Above Left Front Speaker



Figure 1- Center Of Dash



Figure 3 - Header, Above Left B Pillar



Figure 5 - Behind Left Rear Wheel Well



Figure 2 - Behind Dash, Right Of Glove Box



Figure 4 - Bottom Left Side Of Trunk





Figure 1 - Behind Dash Above Left Front Speaker



Figure 2 - Behind Left Side Of Console

## STOPLIGHTS/CRUISE CONTROL

| Auto. Trans. Range Switch<br>Brake Switch<br>Clutch Switch | Above brake pedal                           |       |
|------------------------------------------------------------|---------------------------------------------|-------|
|