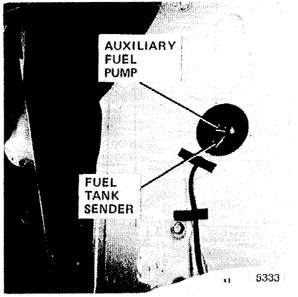

hermostat housing  | 211-2 |
| C101 (17 pin)                | On rear of power distribution box           | 203-2 |
| C200 (10 pin)                | Under dash, on left side of steering column | 203-1 |
| G104 (Main Body Ground)      | On power distribution box bracket           | 201-1 |
| G200 (Front Interior Ground) | On dash frame, left of steering column      | 203-1 |



Figure 2 - Under Center Of Fresh Air Intake Cowl





Figure 3 - Left Of Battery



Figure 5 - Under Center Of Fresh Air Intake Cowl



Figure 2 - Top Center Of Engine



Figure 4 - Ahead Of Coolant Reservoir



Figure 6 - Behind Dash, Above Left Front Speaker



Figure 1- Center Of Dash



Figure 3 - Header, Above Left B Pillar



Figure 5 - Behind Left Rear Wheel Well



Figure 2 - Behind Dash, Right Of Glove Box



Figure 4 - Bottom Left Side Of Trunk





Figure 1 - Behind Dash Above Left Front Speaker



Figure 2 - Behind Left Side Of Console

## STOPLIGHTS/CRUISE CONTROL

| Auto. Trans. Range Switch<br>Brake Switch<br>Clutch Switch | Above brake pedal                           |       |
|------------------------------------------------------------|---------------------------------------------|-------|
|                                                            | Right of power distribution box             | 205-1 |
|                                                            | Behind left front speaker                   |       |
| Power Distribution Box                                     | Top front of left front wheel well          | 102-1 |
| Rear Lights Check Relay