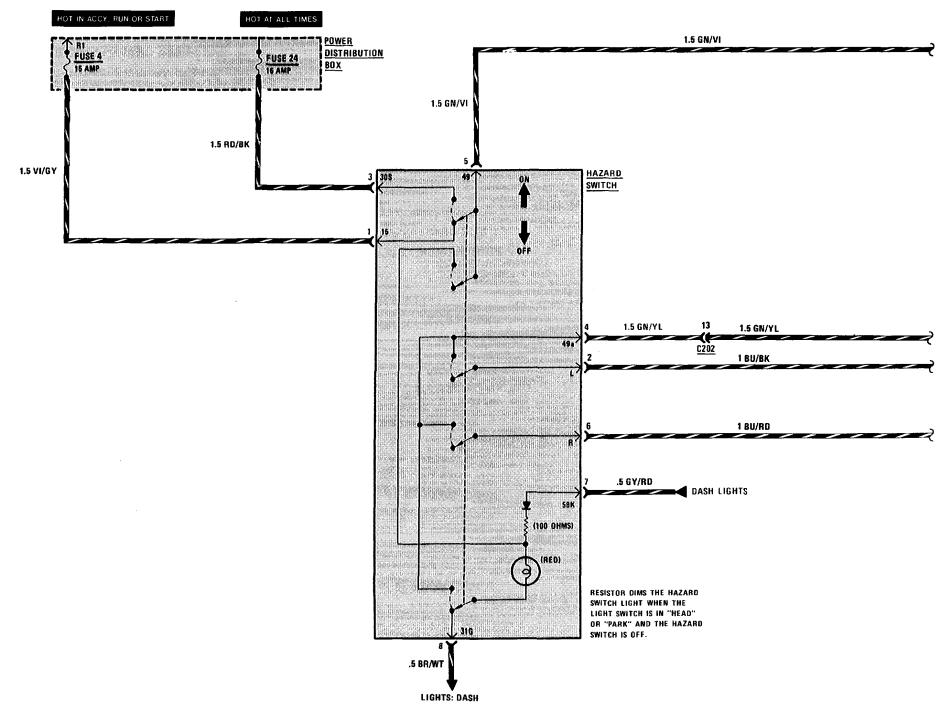

#### SCHEMATIC PAGE

| Accessory Connector              | 155 |
|----------------------------------|-----|
| Active Check Control             | 123 |
| Air Conditioning                 | 149 |
| Auto-Charging Flashlight         | 140 |
| Automatic Heater-Air Conditioner | 149 |
| Auxiliary Fan                    | 148 |
| Brake Lining Warning             | 126 |
| Central Locking                  | 144 |
| Charging System                  | 109 |
| Cigar Lighter                    | 140 |
| Cruise Control                   | 134 |
| Diagnostic Connector             | 101 |
| Evaporative Control              | 111 |
| Fuel Control                     | 114 |
| Fuel Delivery                    | 111 |
| Fuel Gauge                       | 119 |
| Fuse Data                        | 103 |
| Gauges                           | 118 |
| Ground Distribution              | 156 |
| Heater                           | 149 |
| Heated Door Lock                 | 154 |
| Horn                             | 154 |
| Idle Speed Control               | 112 |
| Ignition                         | 113 |
| Ignition Key Warning             | 115 |
| Lights                           |     |
| -Backup                          | 139 |
| Center Console                   | 138 |
| Dash                             | 136 |
| —Fog                             | 128 |
| Front Park                       | 132 |

#### SCHEMATIC PAGE

| Lights (continued)            |     |
|-------------------------------|-----|
| —Glove Box                    | 140 |
| -Hazard Warning               | 130 |
| -Headlights                   | 128 |
| -Interior                     | 127 |
| -License                      | 133 |
| -Rear Marker                  | 133 |
| -Stoplights                   | 134 |
| -Tail                         | 133 |
| -Turn                         | 130 |
| -Transmission Range           | 136 |
| -Trunk                        | 133 |
| —Visor                        | 136 |
| -Underhood                    | 132 |
| On-Board Computer             | 116 |
| Power Antenna                 | 147 |
| Power Distribution            | 104 |
| Power Distribution Box        | 102 |
| Power Mirrors                 | 146 |
| Power Windows                 | 142 |
| Radio                         | 147 |
| Rear Defogger                 | 141 |
| Seatbelt Warning              | 115 |
| Service Interval Indicator    | 121 |
| Speedometer                   | 118 |
| Start                         | 110 |
| Sunroof                       | 141 |
| Vacuum Pump                   | 148 |
| Warning Indicators            | 118 |
| Windshield Washer Jet Heaters | 161 |
| Wiper/Washer                  | 122 |