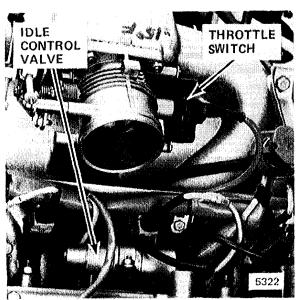

Top front of left front wheel well          | 102-1 |
| Start Relay                  | Under LH dash, on body electrical bracket   |       |
| Starter                      | Lower rear left side of engine              |       |
| Thermo Time Switch           | Front of engine, top of thermostat housing  | 211-2 |
| C101 (17 pin)                | On rear of power distribution box           | 203-2 |
| C200 (10 pin)                | Under dash, on left side of steering column | 203-1 |
| G104 (Main Body Ground)      | On power distribution box bracket           | 201-1 |
| G200 (Front Interior Ground) | On dash frame, left of steering column      | 203-1 |



Figure 2 - Under Center Of Fresh Air Intake Cowl





Figure 3 - Left Of Battery



Figure 5 - Under Center Of Fresh Air Intake Cowl



Figure 2 - Top Center Of Engine



Figure 4 - Ahead Of Coolant Reservoir



Figure 6 - Behind Dash, Above Left Front Speaker



Figure 1- Center Of Dash



Figure 3 - Header, Above Left B Pillar



Figure 5 - Behind Left Rear Wheel Well



Figure 2 - Behind Dash, Right Of Glove Box



Figure 4 - Bottom Left Side Of Trunk





Figure 1 - Behind Dash Above Left Front Speaker



Figure 2 - Behind Left Side Of Console

## STOPLIGHTS/CRUISE CONTROL

| Auto. Trans. Range Switch<br>Brake Switch<br>Clutch Switch | Above brake pedal                           |       |
|------------------------------------------------------------|---------------------------------------------|-------|
|                                                            | Right of power distribution box             | 205-1