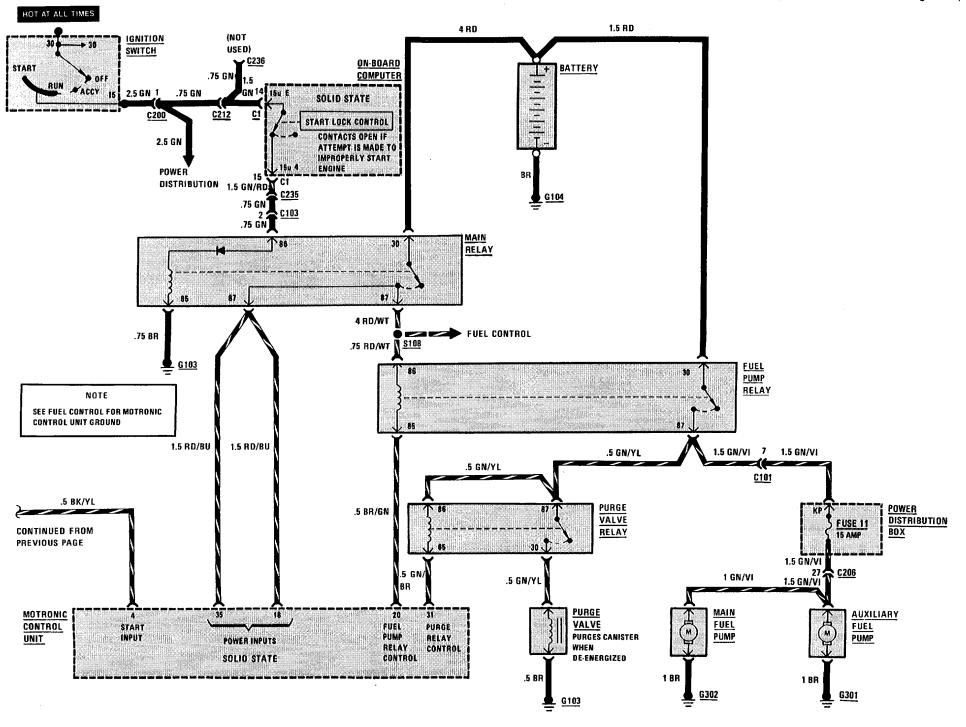

he, M .75 GN/BK 2.5 GN/BU 1 GN/BR 2.5 GN/BR 1 GN/BK 2.5 GN/RD **REAR DEFOGGER AUXILIARY FAN/ HEATING**/ 19 C206 VACUUM PUMP **AIR CONDITIONING POWER MIRRORS**, WINDSHIELD WASHER 1 GN/BK JET HEATERS 22 📥 C206 \$314 .75 GN/BK 2.5 GN/RD .75 GN/8K .75 GN/8K .5 GN/BK .5 GN/BK 1.5 GN/RD .75 GN/BK 12 13 3 C302 (ACCESSORY (NOT USED) CONNECTOR) SUNROOF POWER INTERIOR BACKUP LIGHTS, SEATBELT WINDOWS (NOT USED) LIGHTS CRUISE CONTROL, WARNING IDLE SPEED CONTROL, LIGHTS: DASH/ TRANSMISSION RANGE

POWER DISTRIBUTION BOX

(For Component Locations See Page 210)



(For Component Locations See Page 210)



## CHARGING SYSTEM 109

(For Component Locations See Page 204)



## 110 START

(For Component Locations See Page 212)



# FUEL DELIVERY/EVAPORATIVE CONTROL 111

(For Component Locations See Page 205)



## 112 IDLE SPEED CONTROL

(For Component Locations See Page 206)



#### **IDLE SPEED CONTROL**

# IGNITION



# **114 FUEL CONTROL**

(For Component Locations See Page 204)



HOT AT ALL TIMES HOT IN START OR RUN HOT IN RUN ONLY FROM UNLOADER RELAY K5 POWER POWER DISTRIBUTION DISTRIBUTION FUSE 10 <u>FUSE 17</u> FUSE 21 <u> BO X</u> BOX 7.6 AMP 15 AMP 7.5 AMP 1 RD/GN POWER .5 GN/WT DISTRIBUTION <u>\$207</u> 1 GN/BK .5 RD/GN <u>C200</u> 8 .75 RD/GN ACTIVE WARNING 165 CHECK BUZZER .75 GN/BK CONTROL 50 - -UNIT ASTEN SEATBELTS 19 🛣 C2<u>06</u> INDICATOR 8 .75 BR/RD 2 .75 BR/RD 7 .5 BR/RD 2 .75 BR/RD 1 GN/BK .5 BR/VI - -C200 C205 <u>ç203</u> .75 8R/RD BK SEATBELT IGNITION 3 🛣 C205 SWITCH KEY SWITCH POWER OPEN WITH SHOWN WITH DISTRIBUTION S314 ۵. DRIVER'S KEY REMOVED SEATBELT 8K BUCKLED .75 B