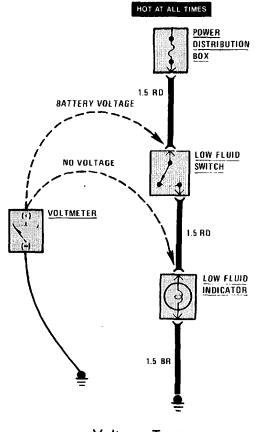

#### Voltage Test

This test measures voltage in a circuit. By taking measurements at several points (terminals or connectors) along the circuit, you can isolate the problem.

To take a voltage measurement, connect the negative lead of the voltmeter to the battery's negative terminal or other known good ground. Then connect the positive lead of the voltmeter to the point you want to test. The voltmeter will measure the voltage present at that point in the circuit.

Voltage Test