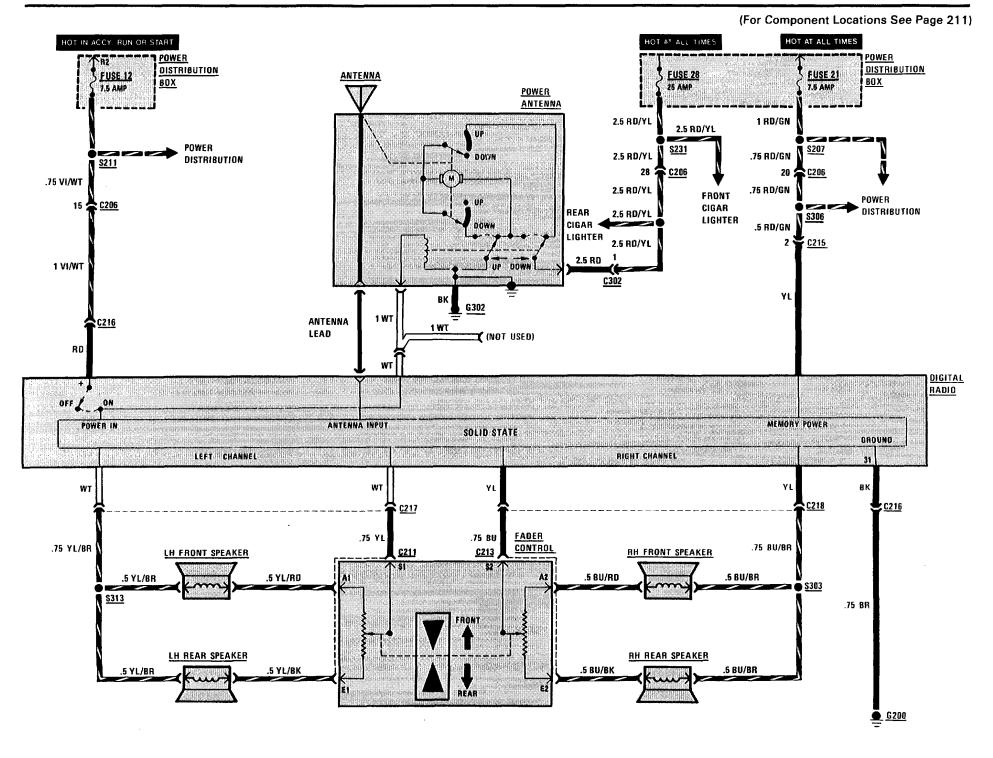

#### SCHEMATIC PAGE

| Lights (continued)            |     |
|-------------------------------|-----|
| —Glove Box                    | 140 |
| -Hazard Warning               | 130 |
| -Headlights                   | 128 |
| -Interior                     | 127 |
| -License                      | 133 |
| -Rear Marker                  | 133 |
| -Stoplights                   | 134 |
| -Tail                         | 133 |
| -Turn                         | 130 |
| -Transmission Range           | 136 |
| -Trunk                        | 133 |
| —Visor                        | 136 |
| -Underhood                    | 132 |
| On-Board Computer             | 116 |
| Power Antenna                 | 147 |
| Power Distribution            | 104 |
| Power Distribution Box        | 102 |
| Power Mirrors                 | 146 |
| Power Windows                 | 142 |
| Radio                         | 147 |
| Rear Defogger                 | 141 |
| Seatbelt Warning              | 115 |
| Service Interval Indicator    | 121 |
| Speedometer                   | 118 |
| Start                         | 110 |
| Sunroof                       | 141 |
| Vacuum Pump                   | 148 |
| Warning Indicators            | 118 |
| Windshield Washer Jet Heaters | 161 |
| Wiper/Washer                  | 122 |