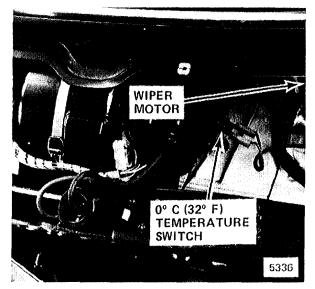

# FUSE DATA 103

| FUSE<br>NO. | SIZE/<br>COLOR | CIRCUIT PROTECTED                                                                                                                                                                                                                                                                                                                                    |
|-------------|----------------|------------------------------------------------------------------------------------------------------------------------------------------------------------------------------------------------------------------------------------------------------------------------------------------------------------------------------------------------------|
| 1           | 15A (LT BU)    | Headlights (also fuses 2, 13, 14).                                                                                                                                                                                                                                                                                                                   |
| 2           | 15A (LT BU)    | Headlights (also fuses 1, 13, 14).                                                                                                                                                                                                                                                                                                                   |
| 3           | 15A (LT BU)    | Auxiliary Fan (also fuses 16, 18).                                                                                                                                                                                                                                                                                                                   |
| 4           | 15A (LT BU)    | Lights: Turn/Hazard Warning (also fuse 24).                                                                                                                                                                                                                                                                                                          |
| 5           | 25A (WT)       | Wiper/Washer.                                                                                                                                                                                                                                                                                                                                        |
| 6           | 7.5A (BR)      | Active Check Control (also fuse 10, 12, 21, 22, 23):<br>Stoplights/Cruise Control (also fuse 17).                                                                                                                                                                                                                                                    |
| 7           | 15A (LT BU)    | Horn.                                                                                                                                                                                                                                                                                                                                                |
| 8           |                | Not Used.                                                                                                                                                                                                                                                                                                                                            |
| 9           | 15A (LT BU)    | Idle Speed Cntrol (also fuse 17).                                                                                                                                                                                                                                                                                                                    |
| 10          | 7.5A (BR)      | Active Check Control (also fuses 6, 12, 21, 22, 23);<br>Brake Linking Warning;<br>On-Board Compter (also fuse 12, 21, 27);<br>Service Interval Indicator (also fuse 21);<br>Speedometer/Gauges/Warning Indicators (also<br>fuses 12, 17, 21).                                                                                                        |
| 11          | 15A (LT BU)    | Fuel Delivery.                                                                                                                                                                                                                                                                                                                                       |
| 12          | 7.5A (BR)      | Active Check Control (also fuses 6, 10, 21, 22, 23);<br>On-Board Computer (also fuses 10, 21, 27);<br>Radio (also fuses 12, 28, Radio In-Line Fuse);<br>Warning Indicators (also fuse 10).                                                                                                                                                           |
| 13          | 7.5A (BR)      | Headlights (also fuses 1, 2, 14).                                                                                                                                                                                                                                                                                                                    |
| 14          | 7.5A (BR)      | Headlights (also fuses 1, 2, 13).                                                                                                                                                                                                                                                                                                                    |
| 15          |                | Not Used.                                                                                                                                                                                                                                                                                                                                            |
| 16          | 30A (LT GRN)   | Auxiliary Fan/Vacuum Pump (also fuses 3, 18);<br>Heating/Air Conditioning.                                                                                                                                                                                                                                                                           |
| 17          | 15A (LT BU)    | Back Up Lights;<br>Idle Speed Control (also fuse 9);<br>Interior Lights (also fuse 21);<br>Power Mirrors;<br>Power Windows (also fuse 17, Power Window<br>Circuit Breaker);<br>Seatbelt Warning (also fuse 10, 21);<br>Stoplights/Cruise Control (also fuse 6);<br>Lights: Dash/Transmission Range (also fuse 23);<br>Windshield Washer Jet Heaters. |