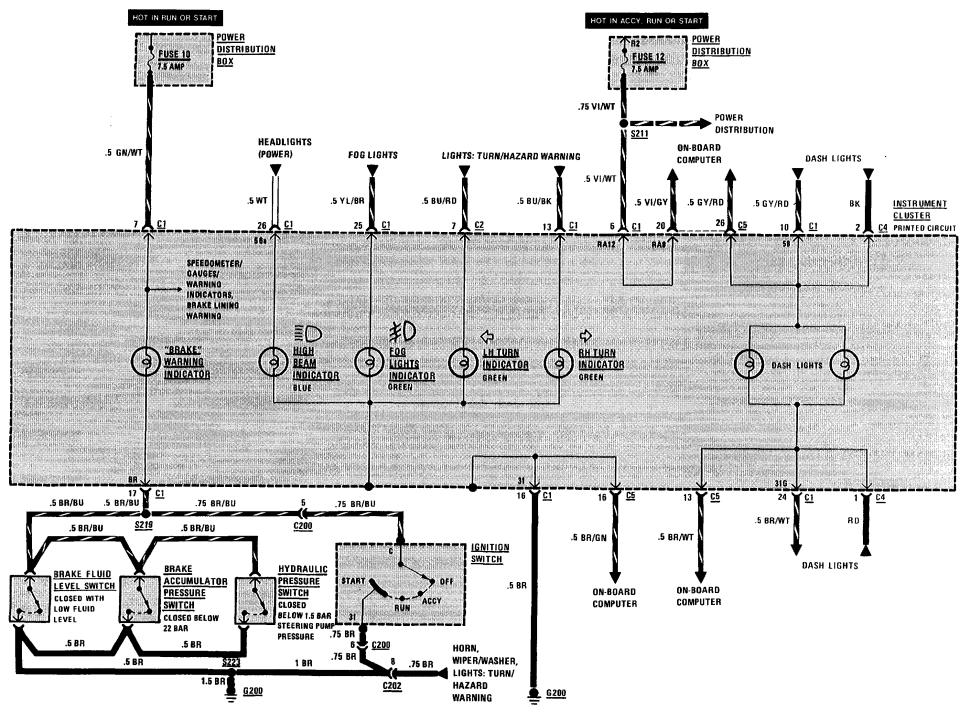

Figure 2 - Top Front Of Engine

## SPEEDOMETER/GAUGES/WARNING INDICATORS

|                              | Right of left front shock tower<br>To left of engine, on brake fluid reservoir | 209-1 |
|------------------------------|--------------------------------------------------------------------------------|-------|
| Switch                       | Front of engine, on thermostat housing                                         | 211-2 |
| Diagnostic Connector         | Top middle of engine                                                           | 101-1 |
| Fuel Tank Sender             | Top left side of fuel tank, under trunk                                        | 214-4 |
| Hydraulic Pressure Switch    | Right of left front shock tower                                                | 209-1 |
| Ignition Switch              | Upper part of steering column                                                  |       |
| Motronic Control Unit        | Behind right front speaker                                                     | 211-1 |
| Oil Pressure Switch          | Left rear end of cylinder head                                                 |       |
| Parking Brake Switch         | In shift console, at base of parking brake                                     |       |
| Power Distribution Box       | Top front of left front wheel well                                             | 102-1 |
| Speedometer Sender           | In rear of differential                                                        |       |
| C101 (17 pin)                | On rear of power distribution box                                              | 203-2 |
| C103 (6 pin)                 | Behind right front speaker                                                     | 211-1 |
| C200 (10 pin)                | Under dash, on left side of steering column                                    | 203-1 |
| C2O2 (13 pin)                | Under dash, on left side of steering column                                    | 210-1 |
| G200 (Front Interior Ground) | On dash frame, left of steering column                                         | 203-1 |
| G302 (Trunk Ground)          | In trunk, on rear panel center support                                         | 208-1 |

Figure 1 - Upper Underside Of Steering Column

## START

| Auto. Trans. Range Switch    | On left side of shift lever                 |       |
|------------------------------|---------------------------------------------|-------|
| Cold Start Valve             | Between intake ports 3 and 4                |       |
| Diagnostic Connector         | Top middle of engine                        | 101-1 |
| Ignition Switch              | Upper part of steering column               |       |
| Power Distribution Box       | Top front of left front wheel well          | 102-1 |
| Start Relay                  | Under LH dash, on body electrical bracket   |       |
| Starter                      | Lower rear left side of engine              |       |
| Thermo Time Switch           | Front of engine, top of thermostat housing  | 211-2 |
| C101 (17 pin)                | On rear of power distribution box           | 203-2 |
| C200 (10 pin)                | Under dash, on left side of steering column | 203-1 |
| G104 (Main Body Ground)      | On power distribution box bracket           | 201-1 |
| G200 (Front Interior Ground) | On dash frame, left of steering column      | 203-1 |

Figure 2 - Under Center Of Fresh Air Intake Cowl

Figure 3 - Left Of Battery

Figure 5 - Under Center Of Fresh Air Intake Cowl

Figure 2 - Top Center Of Engine

Figure 4 - Ahead Of Coolant Reservoir

Figure 6 - Behind Dash, Above Left Front Speaker