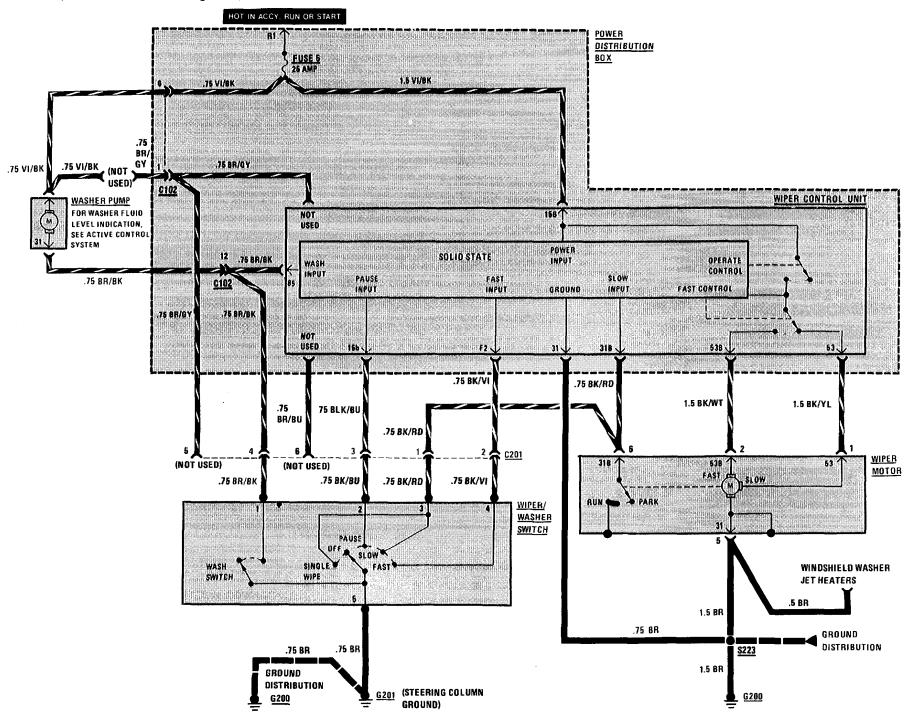

#### **RADIO/POWER ANTENNA**

| Power Distribution Box   C206 (29 pin)   C215 (2 pin)   C216 (2 pin)   C217 (2 pin) | Behind radio | 102-1<br>207-1 |
|-------------------------------------------------------------------------------------|--------------|----------------|
| C218 (2 pin)<br>C302 (Accessory Connector)                                          |              | 155-1<br>203-1 |