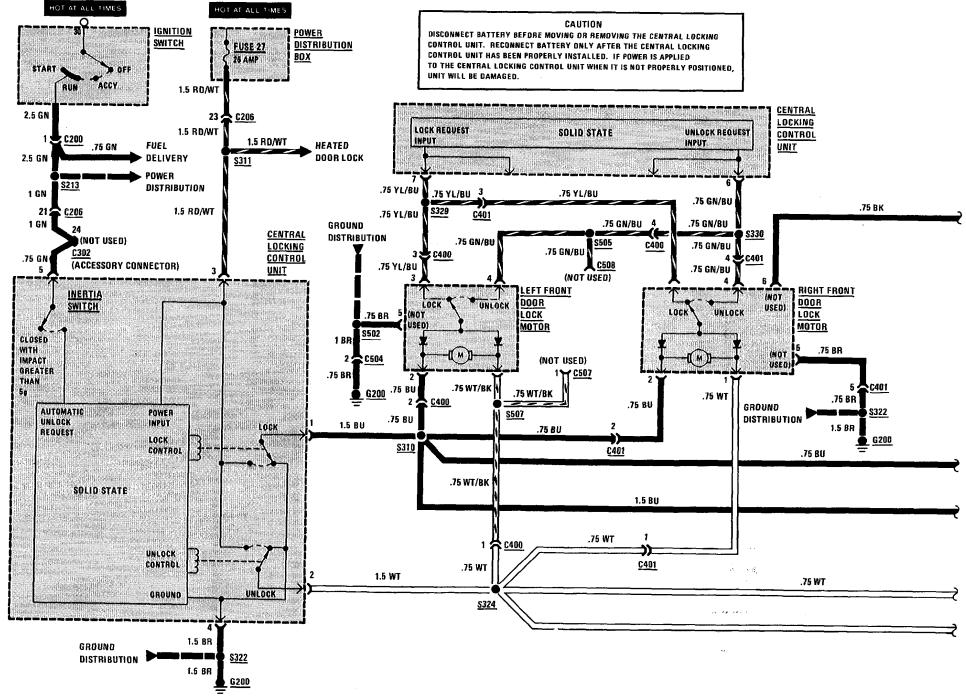

#### SCHEMATIC PAGE

| Accessory Connector              | 155 |
|----------------------------------|-----|
| Active Check Control             | 123 |
| Air Conditioning                 | 149 |
| Auto-Charging Flashlight         | 140 |
| Automatic Heater-Air Conditioner | 149 |
| Auxiliary Fan                    | 148 |
| Brake Lining Warning             | 126 |
| Central Locking                  | 144 |
| Charging System                  | 109 |
| Cigar Lighter                    | 140 |
| Cruise Control                   | 134 |
| Diagnostic Connector             | 101 |
| Evaporative Control              | 111 |
| Fuel Control                     | 114 |
| Fuel Delivery                    | 111 |
| Fuel Gauge                       | 119 |
| Fuse Data                        | 103 |
| Gauges                           | 118 |
| Ground Distribution              | 156 |
| Heater                           | 149 |
| Heated Door Lock                 | 154 |
| Horn                             | 154 |
| Idle Speed Control               | 112 |
| Ignition                         | 113 |
| Ignition Key Warning             | 115 |
| Lights                           |     |
| -Backup                          | 139 |
| Center Console                   | 138 |
| Dash                             | 136 |
| —Fog                             | 128 |
| Front Park                       | 132 |