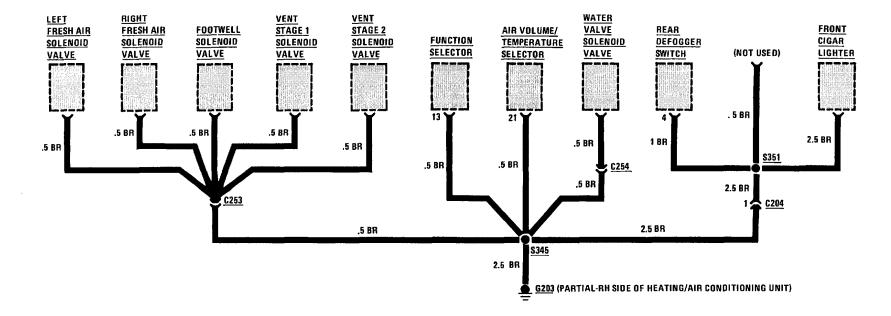

#### SCHEMATIC PAGE

| Accessory Connector              | 155 |
|----------------------------------|-----|
| Active Check Control             | 123 |
| Air Conditioning                 | 149 |
| Auto-Charging Flashlight         | 140 |
| Automatic Heater-Air Conditioner | 149 |
| Auxiliary Fan                    | 148 |
| Brake Lining Warning             | 126 |
| Central Locking                  | 144 |
| Charging System                  | 109 |
| Cigar Lighter                    | 140 |
| Cruise Control                   | 134 |
| Diagnostic Connector             | 101 |
| Evaporative Control              | 111 |
| Fuel Control                     | 114 |
| Fuel Delivery                    | 111 |
| Fuel Gauge                       | 119 |
| Fuse Data                        | 103 |
| Gauges                           | 118 |
| Ground Distribution              | 156 |
| Heater                           | 149 |
| Heated Door Lock                 | 154 |
| Horn                             | 154 |
| Idle Speed Control               | 112 |
| Ignition                         | 113 |
| Ignition Key Warning             | 115 |
| Lights                           |     |
| -Backup                          | 139 |
| Center Console                   | 138 |
| Dash                             | 136 |
| —Fog                             | 128 |
| Front Park                       | 132 |

#### SCHEMATIC PAGE

| Lights (continued)            |     |
|-------------------------------|-----|
| —Glove Box                    | 140 |
| -Hazard Warning               | 130 |
| -Headlights                   | 128 |
| -Interior                     | 127 |
| -License                      | 133 |
| -Rear Marker                  | 133 |
| -Stoplights                   | 134 |
| -Tail                         | 133 |
| -Turn                         | 130 |
| -Transmission Range           | 136 |
| -Trunk                        | 133 |
| —Visor                        | 136 |
| -Underhood                    | 132 |
| On-Board Computer             | 116 |
| Power Antenna                 | 147 |
| Power Distribution            | 104 |
| Power Distribution Box        | 102 |
| Power Mirrors                 | 146 |
| Power Windows                 | 142 |
| Radio                         | 147 |
| Rear Defogger                 | 141 |
| Seatbelt Warning              | 115 |
| Service Interval Indicator    | 121 |
| Speedometer                   | 118 |
| Start                         | 110 |
| Sunroof                       | 141 |
| Vacuum Pump                   | 148 |
| Warning Indicators            | 118 |
| Windshield Washer Jet Heaters | 161 |
| Wiper/Washer                  | 122 |