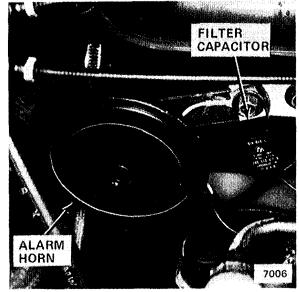

#### SCHEMATIC PAGE

| Accessory Connector              | 155 |
|----------------------------------|-----|
| Active Check Control             | 123 |
| Air Conditioning                 | 149 |
| Auto-Charging Flashlight         | 140 |
| Automatic Heater-Air Conditioner | 149 |
| Auxiliary Fan                    | 148 |
| Brake Lining Warning             | 126 |
| Central Locking                  | 144 |
| Charging System                  | 109 |
| Cigar Lighter                    | 140 |
| Cruise Control                   | 134 |
| Diagnostic Connector             | 101 |
| Evaporative Control              | 111 |
| Fuel Control                     | 114 |
| Fuel Delivery                    | 111 |
| Fuel Gauge                       | 119 |
| Fuse Data                        | 103 |
| Gauges                           | 118 |
| Ground Distribution              | 156 |
| Heater                           | 149 |
| Heated Door Lock                 | 154 |
| Horn                             | 154 |
| Idle Speed Control               | 112 |
| Ignition                         | 113 |
| Ignition Key Warning             | 115 |
| Lights                           |     |
| -Backup                          | 139 |
| Center Console                   | 138 |
| Dash                             | 136 |
| —Fog                             | 128 |
| Front Park                       | 132 |