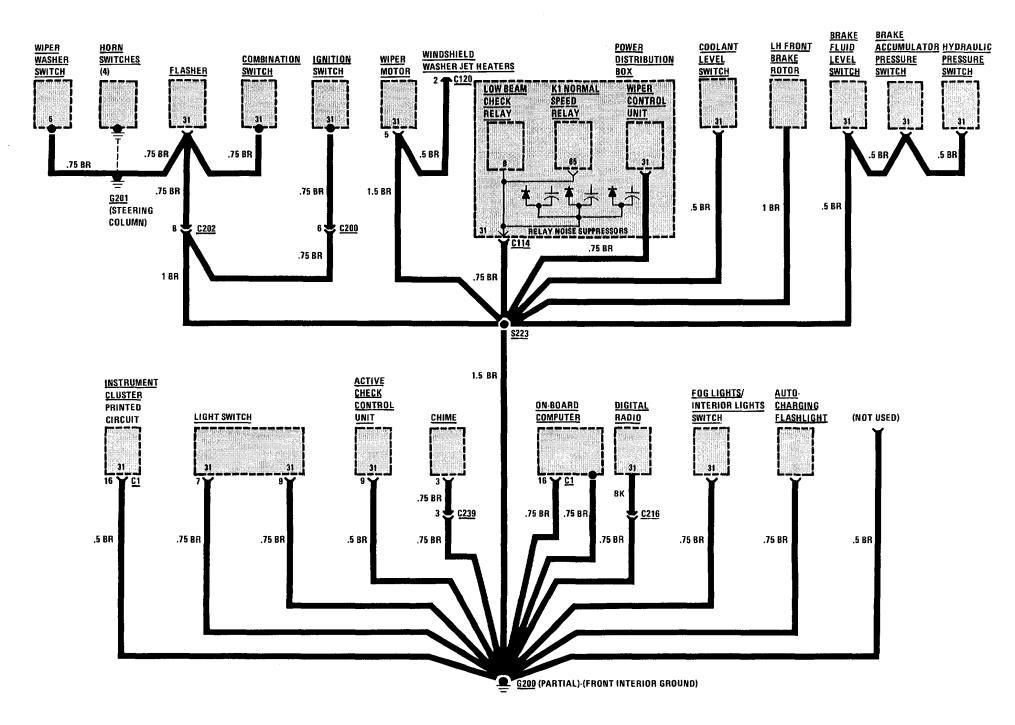

#### SCHEMATIC PAGE

| Accessory Connector              | 155 |
|----------------------------------|-----|
| Active Check Control             | 123 |
| Air Conditioning                 | 149 |
| Auto-Charging Flashlight         | 140 |
| Automatic Heater-Air Conditioner | 149 |
| Auxiliary Fan                    | 148 |
| Brake Lining Warning             | 126 |
| Central Locking                  | 144 |
| Charging System                  | 109 |
| Cigar Lighter                    | 140 |
| Cruise Control                   | 134 |
| Diagnostic Connector             | 101 |
| Evaporative Control              | 111 |
| Fuel Control                     | 114 |
| Fuel Delivery                    | 111 |
| Fuel Gauge                       | 119 |
| Fuse Data                        | 103 |
| Gauges                           | 118 |
| Ground Distribution              | 156 |
| Heater                           | 149 |
| Heated Door Lock                 | 154 |
| Horn                             | 154 |
| Idle Speed Control               | 112 |
| Ignition                         | 113 |
| Ignition Key Warning             | 115 |
| Lights                           |     |
| -Backup                          | 139 |
| Center Console                   | 138 |
| Dash                             | 136 |
| —Fog                             | 128 |
| Front Park                       | 132 |

#### SCHEMATIC PAGE

| Lights (continued)            |     |
|-------------------------------|-----|
| —Glove Box                    | 140 |
| -Hazard Warning               | 130 |
| -Headlights                   | 128 |
| -Interior                     | 127 |
| -License                      | 133 |
| -Rear Marker                  | 133 |
| -Stoplights                   | 134 |
| -Tail                         | 133 |
| -Turn                         | 130 |
| -Transmission Range           | 136 |
| -Trunk                        | 133 |
| —Visor                        | 136 |
| -Underhood                    | 132 |
| On-Board Computer             | 116 |
| Power Antenna                 | 147 |
| Power Distribution            | 104 |
| Power Distribution Box        | 102 |
| Power Mirrors                 | 146 |
| Power Windows                 | 142 |
| Radio                         | 147 |
| Rear Defogger                 | 141 |
| Seatbelt Warning              | 115 |
| Service Interval Indicator    | 121 |
| Speedometer                   | 118 |
| Start                         | 110 |
| Sunroof                       | 141 |
| Vacuum Pump                   | 148 |
| Warning Indicators            | 118 |
| Windshield Washer Jet Heaters | 161 |
| Wiper/Washer                  | 122 |