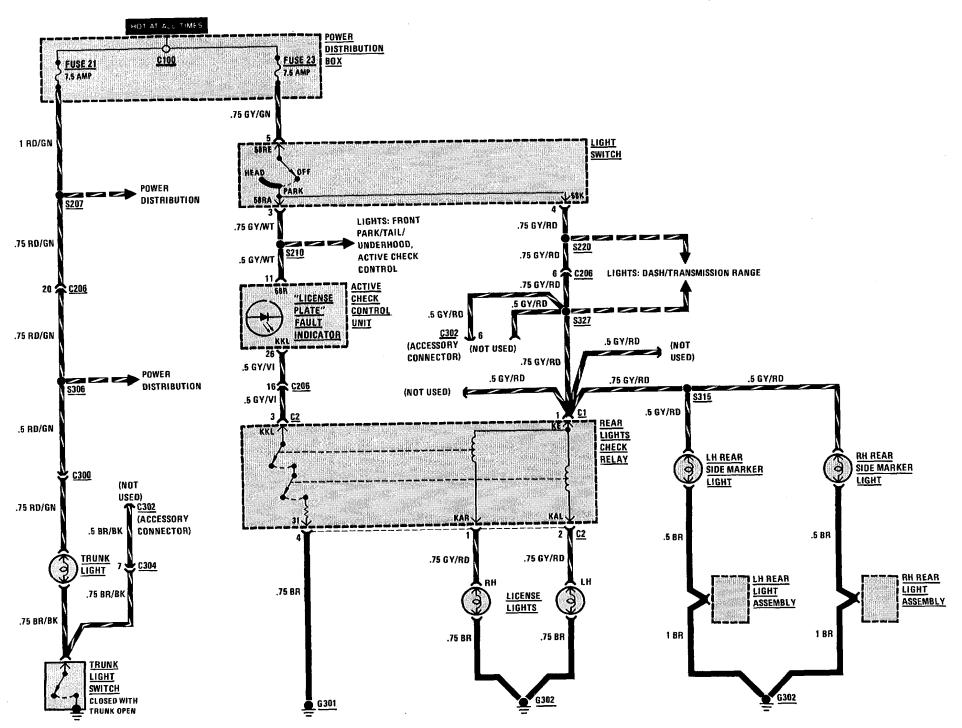

#### SCHEMATIC PAGE

| Accessory Connector              | 155 |
|----------------------------------|-----|
| Active Check Control             | 123 |
| Air Conditioning                 | 149 |
| Auto-Charging Flashlight         | 140 |
| Automatic Heater-Air Conditioner | 149 |
| Auxiliary Fan                    | 148 |
| Brake Lining Warning             | 126 |
| Central Locking                  | 144 |
| Charging System                  | 109 |
| Cigar Lighter                    | 140 |
| Cruise Control                   | 134 |
| Diagnostic Connector             | 101 |
| Evaporative Control              | 111 |
| Fuel Control                     | 114 |
| Fuel Delivery                    | 111 |
| Fuel Gauge                       | 119 |
| Fuse Data                        | 103 |
| Gauges                           | 118 |
| Ground Distribution              | 156 |
| Heater                           | 149 |
| Heated Door Lock                 | 154 |
| Horn                             | 154 |
| Idle Speed Control               | 112 |
| Ignition                         | 113 |
| Ignition Key Warning             | 115 |
| Lights                           |     |
| -Backup                          | 139 |
| Center Console                   | 138 |
| Dash                             | 136 |
| —Fog                             | 128 |
| Front Park                       | 132 |

#### SCHEMATIC PAGE

| Lights (continued)            |     |
|-------------------------------|-----|
| —Glove Box                    | 140 |
| -Hazard Warning               | 130 |
| -Headlights                   | 128 |
| -Interior                     | 127 |
| -License                      | 133 |
| -Rear Marker                  | 133 |
| -Stoplights                   | 134 |
| -Tail                         | 133 |
| -Turn                         | 130 |
| -Transmission Range           | 136 |
| -Trunk                        | 133 |
| —Visor                        | 136 |
| -Underhood                    | 132 |
| On-Board Computer             | 116 |
| Power Antenna                 | 147 |
| Power Distribution            | 104 |
| Power Distribution Box        | 102 |
| Power Mirrors                 | 146 |
| Power Windows                 | 142 |
| Radio                         | 147 |
| Rear Defogger                 | 141 |
| Seatbelt Warning              | 115 |
| Service Interval Indicator    | 121 |
| Speedometer                   | 118 |
| Start                         | 110 |
| Sunroof                       | 141 |
| Vacuum Pump                   | 148 |
| Warning Indicators            | 118 |
| Windshield Washer Jet Heaters | 161 |
| Wiper/Washer                  | 122 |