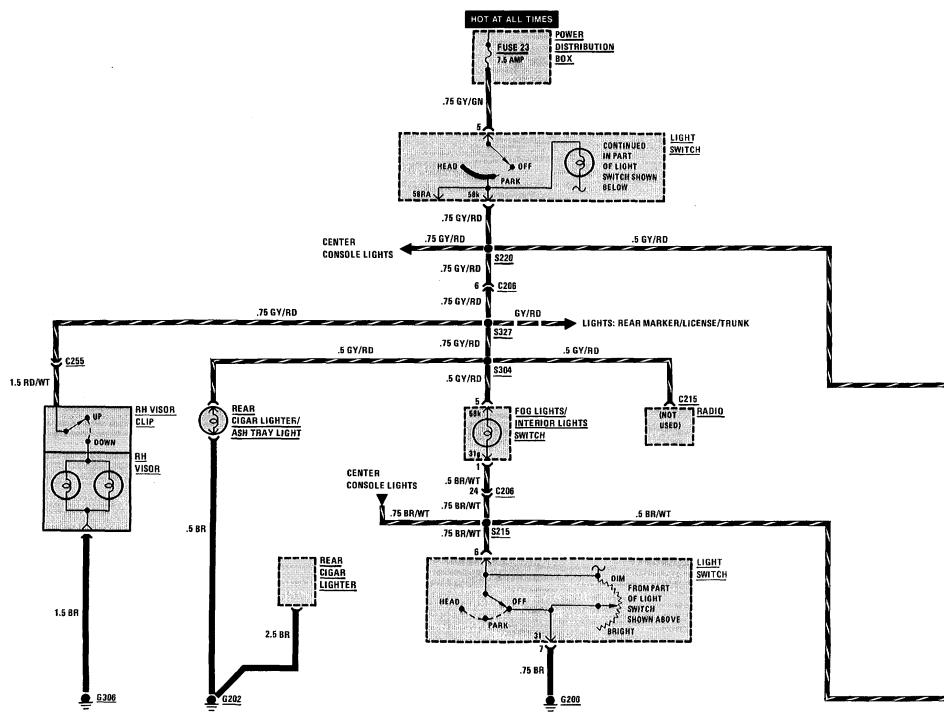

#### SCHEMATIC PAGE

| Accessory Connector              | 155 |
|----------------------------------|-----|
| Active Check Control             | 123 |
| Air Conditioning                 | 149 |
| Auto-Charging Flashlight         | 140 |
| Automatic Heater-Air Conditioner | 149 |
| Auxiliary Fan                    | 148 |
| Brake Lining Warning             | 126 |
| Central Locking                  | 144 |
| Charging System                  | 109 |
| Cigar Lighter                    | 140 |
| Cruise Control                   | 134 |
| Diagnostic Connector             | 101 |
| Evaporative Control              | 111 |
| Fuel Control                     | 114 |
| Fuel Delivery                    | 111 |
| Fuel Gauge                       | 119 |
| Fuse Data                        | 103 |
| Gauges                           | 118 |
| Ground Distribution              | 156 |
| Heater                           | 149 |
| Heated Door Lock                 | 154 |
| Horn                             | 154 |
| Idle Speed Control               | 112 |
| Ignition                         | 113 |
| Ignition Key Warning             | 115 |
| Lights                           |     |
| -Backup                          | 139 |
| Center Console                   | 138 |
| Dash                             | 136 |
| —Fog                             | 128 |
| Front Park                       | 132 |

#### SCHEMATIC PAGE

| Lights (continued)            |     |
|-------------------------------|-----|
| —Glove Box                    | 140 |
| -Hazard Warning               | 130 |
| -Headlights                   | 128 |
| -Interior                     | 127 |
| -License                      | 133 |
| -Rear Marker                  | 133 |
| -Stoplights                   | 134 |
| -Tail                         | 133 |
| -Turn                         | 130 |
| -Transmission Range           | 136 |
| -Trunk                        | 133 |
| —Visor                        | 136 |
| -Underhood                    | 132 |
| On-Board Computer             | 116 |
| Power Antenna                 | 147 |
| Power Distribution            | 104 |
| Power Distribution Box        | 102 |
| Power Mirrors                 | 146 |
| Power Windows                 | 142 |
| Radio                         | 147 |
| Rear Defogger                 | 141 |
| Seatbelt Warning              | 115 |
| Service Interval Indicator    | 121 |
| Speedometer                   | 118 |
| Start                         | 110 |
| Sunroof                       | 141 |
| Vacuum Pump                   | 148 |
| Warning Indicators            | 118 |
| Windshield Washer Jet Heaters | 161 |
| Wiper/Washer                  | 122 |