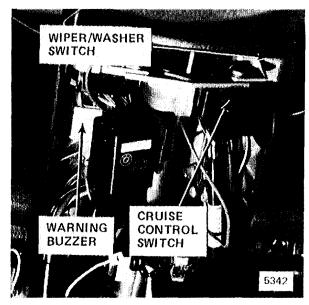

# FUSE DATA 103

| FUSE<br>NO. | SIZE/<br>COLOR | CIRCUIT PROTECTED                                                                                                                                                                                                                                                                                                                                    |
|-------------|----------------|------------------------------------------------------------------------------------------------------------------------------------------------------------------------------------------------------------------------------------------------------------------------------------------------------------------------------------------------------|
| 1           | 15A (LT BU)    | Headlights (also fuses 2, 13, 14).                                                                                                                                                                                                                                                                                                                   |
| 2           | 15A (LT BU)    | Headlights (also fuses 1, 13, 14).                                                                                                                                                                                                                                                                                                                   |
| 3           | 15A (LT BU)    | Auxiliary Fan (also fuses 16, 18).                                                                                                                                                                                                                                                                                                                   |
| 4           | 15A (LT BU)    | Lights: Turn/Hazard Warning (also fuse 24).                                                                                                                                                                                                                                                                                                          |
| 5           | 25A (WT)       | Wiper/Washer.                                                                                                                                                                                                                                                                                                                                        |
| 6           | 7.5A (BR)      | Active Check Control (also fuse 10, 12, 21, 22, 23):<br>Stoplights/Cruise Control (also fuse 17).                                                                                                                                                                                                                                                    |
| 7           | 15A (LT BU)    | Horn.                                                                                                                                                                                                                                                                                                                                                |
| 8           |                | Not Used.                                                                                                                                                                                                                                                                                                                                            |
| 9           | 15A (LT BU)    | Idle Speed Cntrol (also fuse 17).                                                                                                                                                                                                                                                                                                                    |
| 10          | 7.5A (BR)      | Active Check Control (also fuses 6, 12, 21, 22, 23);<br>Brake Linking Warning;<br>On-Board Compter (also fuse 12, 21, 27);<br>Service Interval Indicator (also fuse 21);<br>Speedometer/Gauges/Warning Indicators (also<br>fuses 12, 17, 21).                                                                                                        |
| 11          | 15A (LT BU)    | Fuel Delivery.                                                                                                                                                                                                                                                                                                                                       |
| 12          | 7.5A (BR)      | Active Check Control (also fuses 6, 10, 21, 22, 23);<br>On-Board Computer (also fuses 10, 21, 27);<br>Radio (also fuses 12, 28, Radio In-Line Fuse);<br>Warning Indicators (also fuse 10).                                                                                                                                                           |
| 13          | 7.5A (BR)      | Headlights (also fuses 1, 2, 14).                                                                                                                                                                                                                                                                                                                    |
| 14          | 7.5A (BR)      | Headlights (also fuses 1, 2, 13).                                                                                                                                                                                                                                                                                                                    |
| 15          |                | Not Used.                                                                                                                                                                                                                                                                                                                                            |
| 16          | 30A (LT GRN)   | Auxiliary Fan/Vacuum Pump (also fuses 3, 18);<br>Heating/Air Conditioning.                                                                                                                                                                                                                                                                           |
| 17          | 15A (LT BU)    | Back Up Lights;<br>Idle Speed Control (also fuse 9);<br>Interior Lights (also fuse 21);<br>Power Mirrors;<br>Power Windows (also fuse 17, Power Window<br>Circuit Breaker);<br>Seatbelt Warning (also fuse 10, 21);<br>Stoplights/Cruise Control (also fuse 6);<br>Lights: Dash/Transmission Range (also fuse 23);<br>Windshield Washer Jet Heaters. |