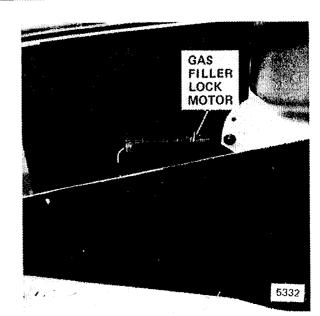

engine              |       |
| Thermo Time Switch           | Front of engine, top of thermostat housing  | 211-2 |
| C101 (17 pin)                | On rear of power distribution box           | 203-2 |
| C200 (10 pin)                | Under dash, on left side of steering column | 203-1 |
| G104 (Main Body Ground)      | On power distribution box bracket           | 201-1 |
| G200 (Front Interior Ground) | On dash frame, left of steering column      | 203-1 |



Figure 2 - Under Center Of Fresh Air Intake Cowl





Figure 3 - Left Of Battery



Figure 5 - Under Center Of Fresh Air Intake Cowl



Figure 2 - Top Center Of Engine



Figure 4 - Ahead Of Coolant Reservoir



Figure 6 - Behind Dash, Above Left Front Speaker



Figure 1- Center Of Dash



Figure 3 - Header, Above Left B Pillar



Figure 5 - Behind Left Rear Wheel Well



Figure 2 - Behind Dash, Right Of Glove Box



Figure 4 - Bottom Left Side Of Trunk





Figure 1 - Behind Dash Above Left Front Speaker



Figure 2 - Behind Left Side Of Console

## STOPLIGHTS/CRUISE CONTROL

| Auto. Trans. Range Switch<br>Brake Switch<br>Clutch Switch | Above brake pedal                           |       |
|------------------------------------------------------------|---------------------------------------------|-------|
|                                                            | Right of power distribution box             | 205-1 |
|                                                            | Behind left front speaker                   |       |
| Power Distribution Box                                     | Top front of lef