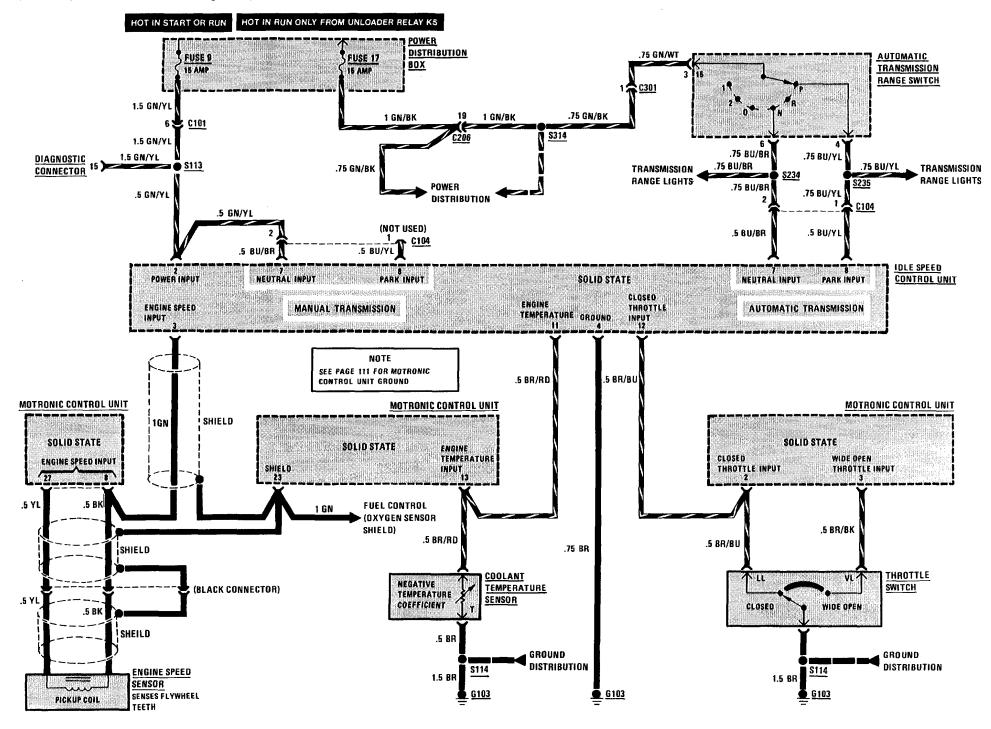

DEFOGGER AUXILIARY FAN/ HEATING**/ 19 C206 VACUUM PUMP **AIR CONDITIONING POWER MIRRORS**, WINDSHIELD WASHER 1 GN/BK JET HEATERS 22 📥 C206 \$314 .75 GN/BK 2.5 GN/RD .75 GN/8K .75 GN/8K .5 GN/BK .5 GN/BK 1.5 GN/RD .75 GN/BK 12 13 3 C302 (ACCESSORY (NOT USED) CONNECTOR) SUNROOF POWER INTERIOR BACKUP LIGHTS, SEATBELT WINDOWS (NOT USED) LIGHTS CRUISE CONTROL, WARNING IDLE SPEED CONTROL, LIGHTS: DASH/ TRANSMISSION RANGE

POWER DISTRIBUTION BOX

(For Component Locations See Page 210)



(For Component Locations See Page 210)



## CHARGING SYSTEM 109

(For Component Locations See Page 204)



## 110 START

(For Component Locations See Page 212)



# FUEL DELIVERY/EVAPORATIVE CONTROL 111

(For Component Locations See Page 205)



## 112 IDLE SPEED CONTROL

(For Component Locations See Page 206)



#### **IDLE SPEED CONTROL**

# IGNITION



# **114 FUEL CONTROL**

(For Component Locations See Page 204)



HOT AT ALL TIMES HOT IN START OR RUN HOT IN RUN ONLY FROM UNLOADER RELAY K5 POWER POWER DISTRIBUTION DISTRIBUTION FUSE 10 <u>FUSE 17</u> FUSE 21 <u> BO X</u> BOX 7.6 AMP 15 AMP 7.5 AMP 1 RD/GN POWER .5 GN/WT DISTRIBUTION <u>\$207</u> 1 GN/BK .5 RD/GN <u>C200</u> 8 .75 RD/GN ACTIVE WARNING 165 CHECK BUZZER .75 GN/BK CONTROL 50 - -UNIT ASTEN SEATBELTS 19 🛣 C2<u>06</u> INDICATOR 8 .75 BR/RD 2 .75 BR/RD 7 .5 BR/RD 2 .75 BR/RD 1 GN/BK .5 BR/VI - -C200 C205 <u>ç203</u> .75 8R/RD BK SEATBELT IGNITION 3 🛣 C205 SWITCH KEY SWITCH POWER OPEN WITH SHOWN WITH DISTRIBUTION S314 ۵. DRIVER'S KEY REMOVED SEATBELT 8K BUCKLED .75 BR/YL .75 GN/8K .75 8R/GN .75 BR/WT <u>C203</u> 17 SEATBELT .75 BR/GN