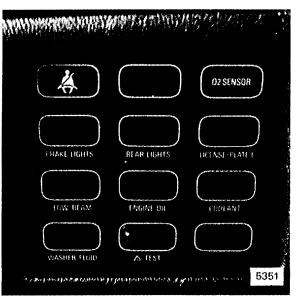

cations See Page 215)



#### (For Component Locations See Page 201)



- 1. When the Ignition Switch is initially placed in "Run," the Active Check Control Arm Indicator flashes, and the Active Check Control Unit Brake Light LED and panel light illuminate for test purposes. Depressing the brake pedal clears the display.
- 2. When the Ignition Switch is placed in "Run," fault monitoring begins. To monitor the low beams, rear lights, or license lights, those circuits must be on. The brake lights are monitored only while the brake pedal is depressed.
- 3. When a fault occurs, the alarm indicator flashes, the appropriate LED fault indicator lights, and the panel light goes on for five seconds. Depressing the test button will clear the alarm indicator, but the LED fault indicator remains on.



Figure 1 - Active Check Control Unit (Dash, Left Of Steering Column)

4. To test the unit, depress the test button. The LED fault indicators and the panel lights should go on.



## **124 ACTIVE CHECK CONTROL**

(For Component Locations See Page 201)



# ACTIVE CHECK CONTROL 125

**G200** 



G104

<u>6200</u>

STATIC

SWITCH

FULL

-

(For Component Locations See Page 201)

#### **126 BRAKE LINING WARNING**

(For Component Locations See Page 203)



## INTERIOR LIGHTS (DOME) 127



## 128 HEADLIGHTS (CONTROL)/FOG LIGHTS



# HEADLIGHTS (POWER) 129



# **130 LIGHTS: TURN/HAZARD WARNING**



## LIGHTS: TURN/HAZARD WARNING 131



# 132 LIGHTS: FRONT PARK/TAIL/UNDERHOOD





# 134 STOPLIGHTS/CRUISE CONTROL



# STOPLIGHTS/CRUISE CONTROL 135



(For Component Locations See Page 215)

<u>C2