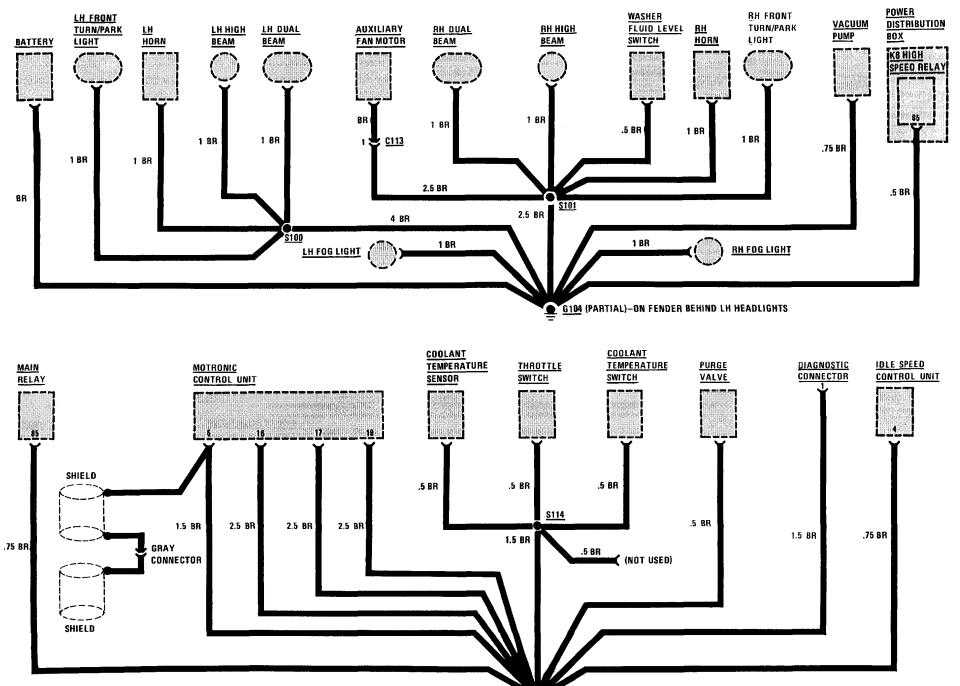

#### LIGHTS: REAR MARKER/LICENSE/TRUNK

| Auto. Trans. Range Switch         | On left side of shift lever                  |       |
|-----------------------------------|----------------------------------------------|-------|
| Fog Lights/Interior Lights Switch | On dash, to right of steering column         |       |
| On-Board Computer                 | Behind left front speaker                    | 208-2 |
| Power Distribution Box            | Top front of left front wheel well           | 102-1 |
| C206 (29 pin)                     | Under LH dash, on body electrical bracket    | 207-1 |
| C255 (1 pin)                      | Under right side of dash, right of glove box | 214-2 |
| C301 (2 pin)                      | In center console, ahead of shift lever      |       |
| G200 (Front Interior Ground)      | On dash frame, left of steering column       | 203-1 |
| G202                              | Center console                               |       |
| G306                              | Top of right A pillar                        |       |
|                                   |                                              |       |