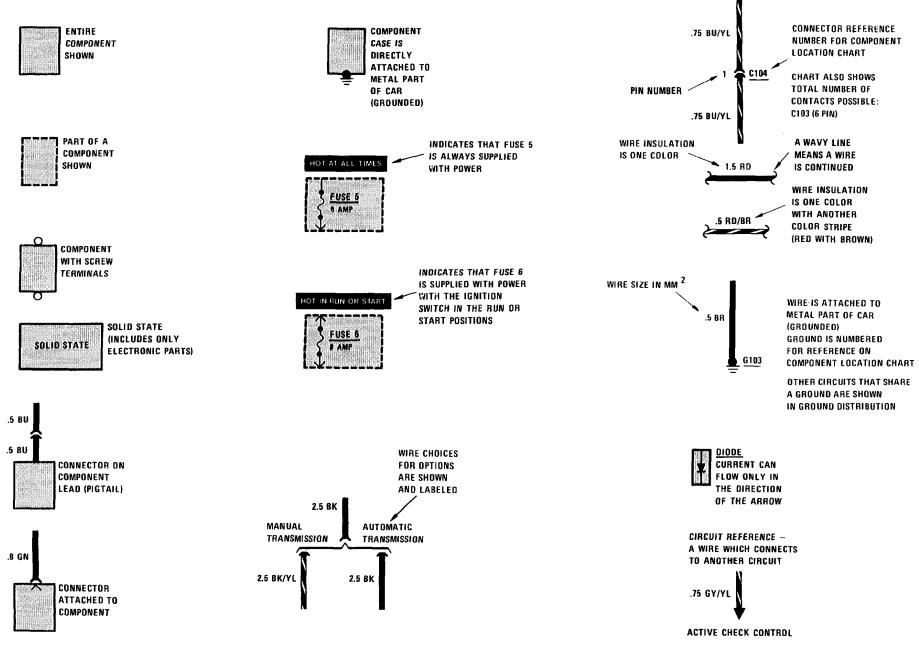

|  |  |
| 5<br>75<br>1<br>1.5<br>2<br>2.5<br>4<br>6<br>8<br>16<br>20<br>25<br>32 | 20<br>18<br>16<br>14<br>14<br>12<br>10<br>8<br>8<br>8<br>4<br>4<br>2<br>2 |  |  |

| WIRE INSULATION                                          |                                                                                     |  |  |
|----------------------------------------------------------|-------------------------------------------------------------------------------------|--|--|
| ABBREVIATIONS                                            | COLOR                                                                               |  |  |
| BK<br>BR<br>RD<br>YL<br>GN<br>BU<br>VI<br>GY<br>WT<br>PK | BLACK<br>BROWN<br>RED<br>YELLOW<br>GREEN<br>BLUE<br>VIOLET<br>GRAY<br>WHITE<br>PINK |  |  |

#### 4 SYMBOLS



.

## SYMBOLS 5





#### **6** SYSTEMATIC TROUBLESHOOTING

#### **TROUBLESHOOTING PROCEDURE**

#### 1. Verify the Problem

Operate the problem circuit to check the accuracy of the complaint. Note the symptoms of the inoperative circuit.

#### 2. Analyze the Problem

Refer to the schematic of the problem circuit in the ETM. Determine how the circuit is supposed to work by tracing the current path(s) from the power feed through the circuit components to ground. Then based on the symptoms you noted in step 1 and your understanding of circuit operation, identify one or more possible causes of the problem.

#### 3. Isolate the Problem

Make circuit tests to prove or disprove the preliminary diagnosis made in step 2. Keep in mind that a logical simple procedure is the key to efficient trouble