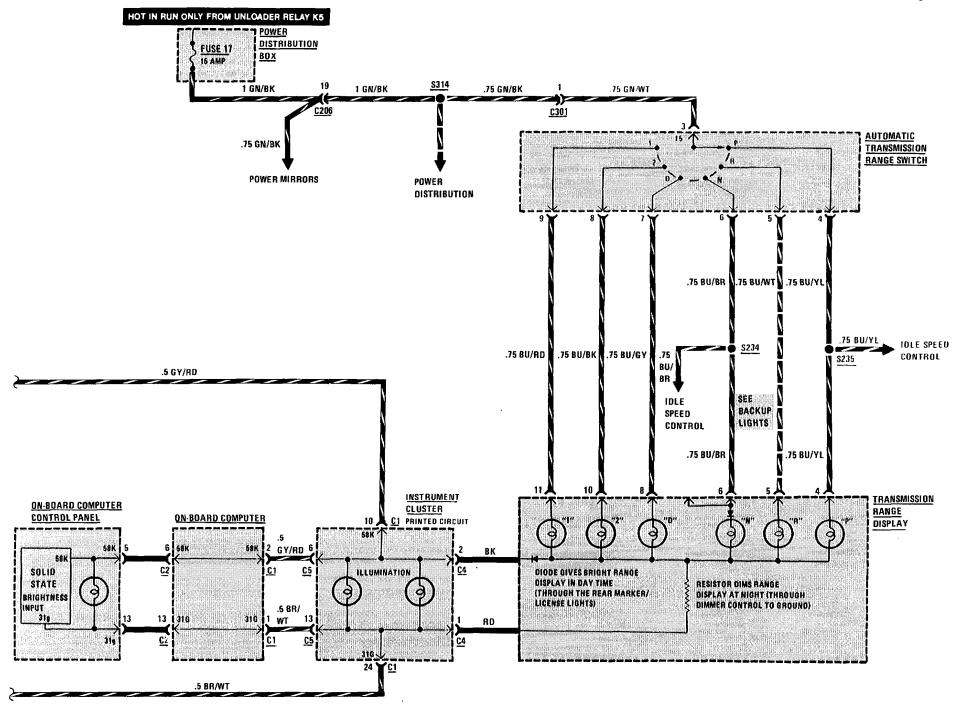

#### SCHEMATIC PAGE

| Accessory Connector              | 155 |
|----------------------------------|-----|
| Active Check Control             | 123 |
| Air Conditioning                 | 149 |
| Auto-Charging Flashlight         | 140 |
| Automatic Heater-Air Conditioner | 149 |
| Auxiliary Fan                    | 148 |
| Brake Lining Warning             | 126 |
| Central Locking                  | 144 |
| Charging System                  | 109 |
| Cigar Lighter                    | 140 |
| Cruise Control                   | 134 |
| Diagnostic Connector             | 101 |
| Evaporative Control              | 111 |
| Fuel Control                     | 114 |
| Fuel Delivery                    | 111 |
| Fuel Gauge                       | 119 |
| Fuse Data                        | 103 |
| Gauges                           | 118 |
| Ground Distribution              | 156 |
| Heater                           | 149 |
| Heated Door Lock                 | 154 |
| Horn                             | 154 |
| Idle Speed Control               | 112 |
| Ignition                         | 113 |
| Ignition Key Warning             | 115 |
| Lights                           |     |
| -Backup                          | 139 |
| Center Console                   | 138 |
| Dash                             | 136 |
| —Fog                             | 128 |
| Front Park                       | 132 |

#### SCHEMATIC PAGE

| Lights (continued)            |     |
|-------------------------------|-----|
| —Glove Box                    | 140 |
| -Hazard Warning               | 130 |
| -Headlights                   | 128 |
| -Interior                     | 127 |
| -License                      | 133 |
| -Rear Marker                  | 133 |
| -Stoplights                   | 134 |
| -Tail                         | 133 |
| -Turn                         | 130 |
| -Transmission Range           | 136 |
| -Trunk                        | 133 |
| —Visor                        | 136 |
| -Underhood                    | 132 |
| On-Board Computer             | 116 |
| Power Antenna                 | 147 |
| Power Distribution            | 104 |
| Power Distribution Box        | 102 |
| Power Mirrors                 | 146 |
| Power Windows                 | 142 |
| Radio                         | 147 |
| Rear Defogger                 | 141 |
| Seatbelt Warning              | 115 |
| Service Interval Indicator    | 121 |
| Speedometer                   | 118 |
| Start                         | 110 |
| Sunroof                       | 141 |
| Vacuum Pump                   | 148 |
| Warning Indicators            | 118 |
| Windshield Washer Jet Heaters | 161 |
| Wiper/Washer                  | 122 |