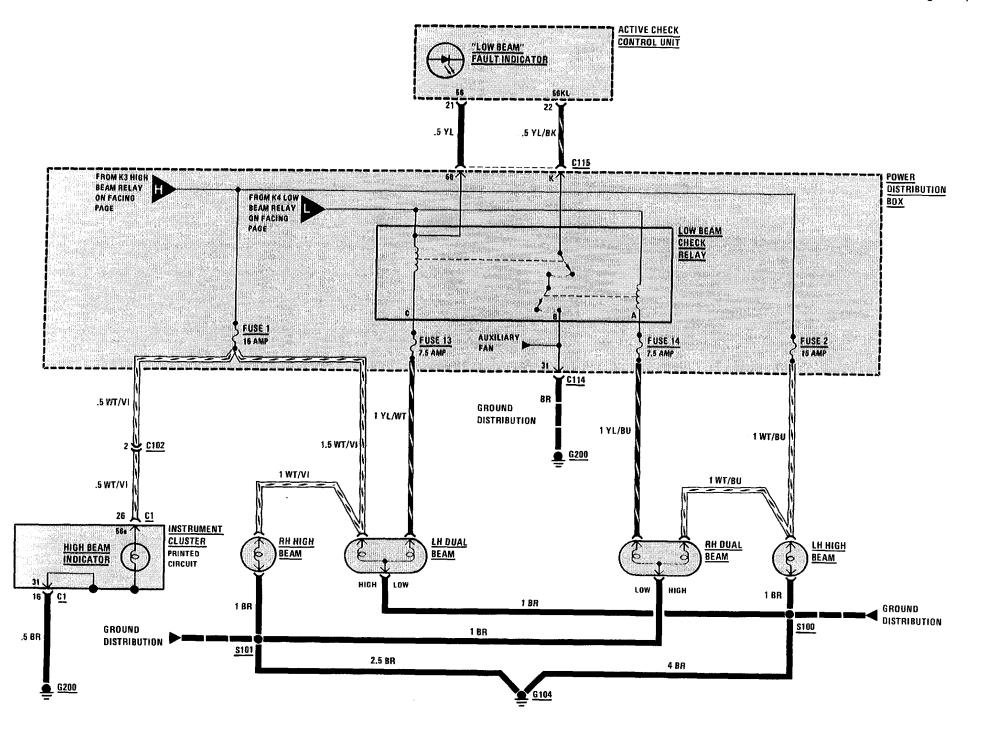

#### SCHEMATIC PAGE

| Accessory Connector              | 155 |
|----------------------------------|-----|
| Active Check Control             | 123 |
| Air Conditioning                 | 149 |
| Auto-Charging Flashlight         | 140 |
| Automatic Heater-Air Conditioner | 149 |
| Auxiliary Fan                    | 148 |
| Brake Lining Warning             | 126 |
| Central Locking                  | 144 |
| Charging System                  | 109 |
| Cigar Lighter                    | 140 |
| Cruise Control                   | 134 |
| Diagnostic Connector             | 101 |
| Evaporative Control              | 111 |
| Fuel Control                     | 114 |
| Fuel Delivery                    | 111 |
| Fuel Gauge                       | 119 |
| Fuse Data                        | 103 |
| Gauges                           | 118 |
| Ground Distribution              | 156 |
| Heater                           | 149 |
| Heated Door Lock                 | 154 |
| Horn                             | 154 |
| Idle Speed Control               | 112 |
| Ignition                         | 113 |
| Ignition Key Warning             | 115 |
| Lights                           |     |
| -Backup                          | 139 |
| Center Console                   | 138 |
| Dash                             | 136 |
| —Fog                             | 128 |
| Front Park                       | 132 |

#### SCHEMATIC PAGE

| Lights (continued)            |     |
|-------------------------------|-----|
| —Glove Box                    | 140 |
| -Hazard Warning               | 130 |
| -Headlights                   | 128 |
| -Interior                     | 127 |
| -License                      | 133 |
| -Rear Marker                  | 133 |
| -Stoplights                   | 134 |
| -Tail                         | 133 |
| -Turn                         | 130 |
| -Transmission Range           | 136 |
| -Trunk                        | 133 |
| —Visor                        | 136 |
| -Underhood                    | 132 |
| On-Board Computer             | 116 |
| Power Antenna                 | 147 |
| Power Distribution            | 104 |
| Power Distribution Box        | 102 |
| Power Mirrors                 | 146 |
| Power Windows                 | 142 |
| Radio                         | 147 |
| Rear Defogger                 | 141 |
| Seatbelt Warning              | 115 |
| Service Interval Indicator    | 121 |
| Speedometer                   | 118 |
| Start                         | 110 |
| Sunroof                       | 141 |
| Vacuum Pump                   | 148 |
| Warning Indicators            | 118 |
| Windshield Washer Jet Heaters | 161 |
| Wiper/Washer                  | 122 |