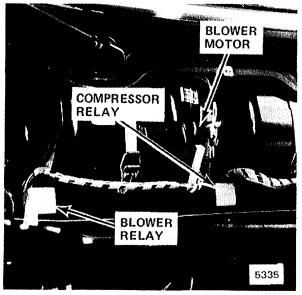

| Left side of evaporator housing                             |       |
| *                               | On receiver-dryer, below washer reservoir                   | 200.2 |
|                                 | •                                                           |       |
| Rear Pass. Area Solenoid Valve  | Top front of left front wheel well                          | 102-1 |
|                                 |                                                             |       |
| *                               | Left side of evaporator housing                             |       |
| RH Fresh Air Solenoid Valve     | Dening center console                                       |       |

G104 - 25 -: C117 BMW-alpinw 7000

Figure 1 - Top Of Left Front Wheel Well



Figure 2 - Under Center Of Front Air Intake Cowl

#### (continued)

. . . . .

| Vent Stage 1 Solenoid Valve | Behind center console                      |       |
|-----------------------------|--------------------------------------------|-------|
| Vent Stage 2 Solenoid Valve | Behind center console                      |       |
| Water Valve Solenoid Valve  | Right side of evaporator housing           |       |
| C101 (17 pin)               | On rear of power distribution box          | 203-2 |
| C105 (2 pin)                | Left of glove box hinge                    | 202-1 |
| C106 (1 pin)                | On hose, above receiver-dryer              | 209-2 |
| C204 (6 pin)                | Behind center console                      | 214-6 |
| C221 (12 pin)               | Below d