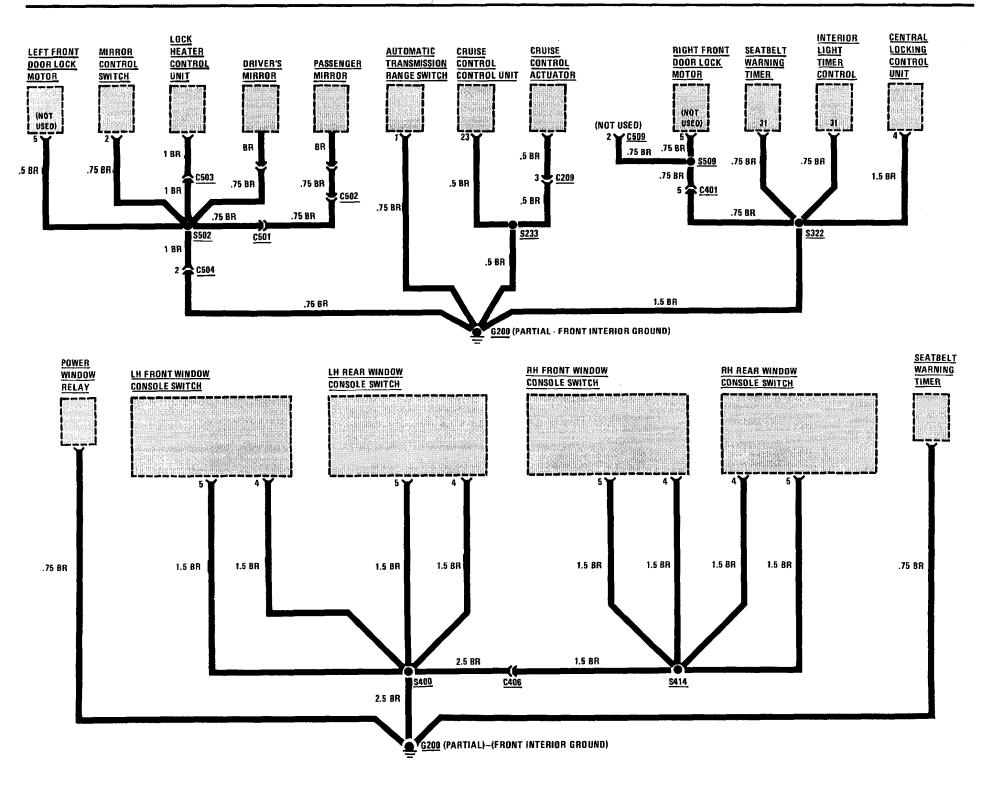

#### SCHEMATIC PAGE

| Accessory Connector              | 155 |
|----------------------------------|-----|
| Active Check Control             | 123 |
| Air Conditioning                 | 149 |
| Auto-Charging Flashlight         | 140 |
| Automatic Heater-Air Conditioner | 149 |
| Auxiliary Fan                    | 148 |
| Brake Lining Warning             | 126 |
| Central Locking                  | 144 |
| Charging System                  | 109 |
| Cigar Lighter                    | 140 |
| Cruise Control                   | 134 |
| Diagnostic Connector             | 101 |
| Evaporative Control              | 111 |
| Fuel Control                     | 114 |
| Fuel Delivery                    | 111 |
| Fuel Gauge                       | 119 |
| Fuse Data                        | 103 |
| Gauges                           | 118 |
| Ground Distribution              | 156 |
| Heater                           | 149 |
| Heated Door Lock                 | 154 |
| Horn                             | 154 |
| Idle Speed Control               | 112 |
| Ignition                         | 113 |
| Ignition Key Warning             | 115 |
| Lights                           |     |
| -Backup                          | 139 |
| Center Console                   | 138 |
| Dash                             | 136 |
| —Fog                             | 128 |
| Front Park                       | 132 |

#### SCHEMATIC PAGE

| Lights (continued)            |     |
|-------------------------------|-----|
| —Glove Box                    | 140 |
| -Hazard Warning               | 130 |
| -Headlights                   | 128 |
| -Interior                     | 127 |
| -License                      | 133 |
| -Rear Marker                  | 133 |
| -Stoplights                   | 134 |
| -Tail                         | 133 |
| -Turn                         | 130 |
| -Transmission Range           | 136 |
| -Trunk                        | 133 |
| —Visor                        | 136 |
| -Underhood                    | 132 |
| On-Board Computer             | 116 |
| Power Antenna                 | 147 |
| Power Distribution            | 104 |
| Power Distribution Box        | 102 |
| Power Mirrors                 | 146 |
| Power Windows                 | 142 |
| Radio                         | 147 |
| Rear Defogger                 | 141 |
| Seatbelt Warning              | 115 |
| Service Interval Indicator    | 121 |
| Speedometer                   | 118 |
| Start                         | 110 |
| Sunroof                       | 141 |
| Vacuum Pump                   | 148 |
| Warning Indicators            | 118 |
| Windshield Washer Jet Heaters | 161 |
| Wiper/Washer                  | 122 |