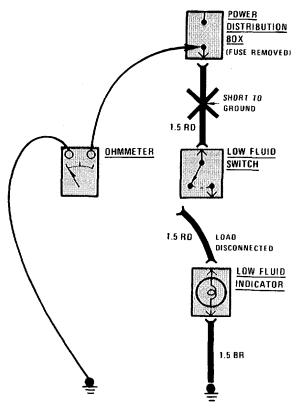

#### Short Test Using Voltmeter

VOLTMETER

(+)

Remove the blown fuse and disconnect the load. Connect the voltmeter leads to the fuse terminals. The positive lead should be connected to the terminal closest to the power source.

Starting near the POWER DISTRIBUTION BOX, move the wire harness back and forth and watch the voltmeter reading. If the voltmeter registers a reading, there is a short to ground in the wiring. Somewhere in the area of the harness being moved, the wire insulation is worn away and the circuit is grounding.

HOT AT ALL TIMES

1.5 RD

1.5 80

1.5 BR

<u>POWER</u> DISTRIBUTION

BOX (FUSE REMOVED)

SHOAT

LOAD

DISCONNECTED

LOW FLUID

INDICATOR

TO GROUND

LOW FLUID SWITCH