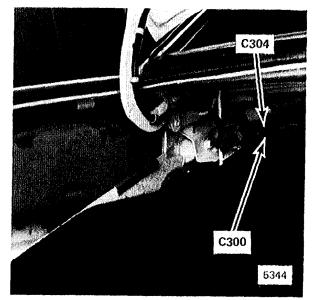

| 100 1          |
| C404 (1 pin)<br>C405 (1 pin)                                        | In left center pillar                                                                                                        |                |
| C406 (3 pin)                                                        | Behind center console                                                                                                        |                |
| C408 (2 pin)                                                        | Under right side of dash, right of glove box<br>To left of body electrical bracket<br>On dash frame, left of steering column | 155-1          |



Figure 1 - Behind Dash, Left Of Steering Column



Figure 2 - Left Trunk Hinge

#### **RADIO/POWER ANTENNA**

| Power Distribution Box   C206 (29 pin)   C215 (2 pin)   C216 (2 pin)   C217 (2 pin) | Behind radio | 102-1<br>207-1 |
|-------------------------------------------------------------------------------------|--------------|----------------|
| C218 (2 pin)<br>C302 (Accessory Connector)                                          |              | 155-1<br>203-1 |

## **REAR DEFOGGER/SUNROOF**

| Power Distribution Box     | Top front of left front wheel well         | 102 1 |
|----------------------------|--------------------------------------------|-------|
| Sunroof Drive Motor        | Above headliner, above rear view mirror    | 102-1 |
| Sunroof Limit Switch       | Above headliner, above rear view mirror    |       |
| Sunroof Mo