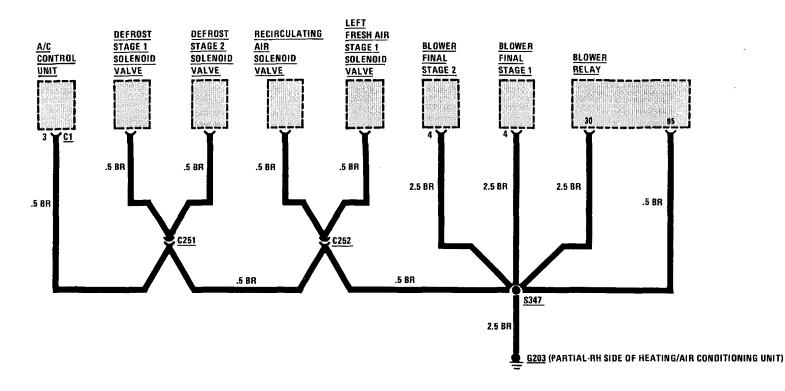

#### SCHEMATIC PAGE

| Accessory Connector              | 155 |
|----------------------------------|-----|
| Active Check Control             | 123 |
| Air Conditioning                 | 149 |
| Auto-Charging Flashlight         | 140 |
| Automatic Heater-Air Conditioner | 149 |
| Auxiliary Fan                    | 148 |
| Brake Lining Warning             | 126 |
| Central Locking                  | 144 |
| Charging System                  | 109 |
| Cigar Lighter                    | 140 |
| Cruise Control                   | 134 |
| Diagnostic Connector             | 101 |
| Evaporative Control              | 111 |
| Fuel Control                     | 114 |
| Fuel Delivery                    | 111 |
| Fuel Gauge                       | 119 |
| Fuse Data                        | 103 |
| Gauges                           | 118 |
| Ground Distribution              | 156 |
| Heater                           | 149 |
| Heated Door Lock                 | 154 |
| Horn                             | 154 |
| Idle Speed Control               | 112 |
| Ignition                         | 113 |
| Ignition Key Warning             | 115 |
| Lights                           |     |
| -Backup                          | 139 |
| Center Console                   | 138 |
| Dash                             | 136 |
| —Fog                             | 128 |
| Front Park                       | 132 |

#### SCHEMATIC PAGE

| Lights (continued)            |     |
|-------------------------------|-----|
| —Glove Box                    | 140 |
| -Hazard Warning               | 130 |
| -Headlights                   | 128 |
| -Interior                     | 127 |
| -License                      | 133 |
| -Rear Marker                  | 133 |
| -Stoplights                   | 134 |
| -Tail                         | 133 |
| -Turn                         | 130 |
| -Transmission Range           | 136 |
| -Trunk                        | 133 |
| —Visor                        | 136 |
| -Underhood                    | 132 |
| On-Board Computer             | 116 |
| Power Antenna                 | 147 |
| Power Distribution            | 104 |
| Power Distribution Box        | 102 |
| Power Mirrors                 | 146 |
| Power Windows                 | 142 |
| Radio                         | 147 |
| Rear Defogger                 | 141 |
| Seatbelt Warning              | 115 |
| Service Interval Indicator    | 121 |
| Speedometer                   | 118 |
| Start                         | 110 |
| Sunroof                       | 141 |
| Vacuum Pump                   | 148 |
| Warning Indicators            | 118 |
| Windshield Washer Jet Heaters | 161 |
| Wiper/Washer                  | 122 |