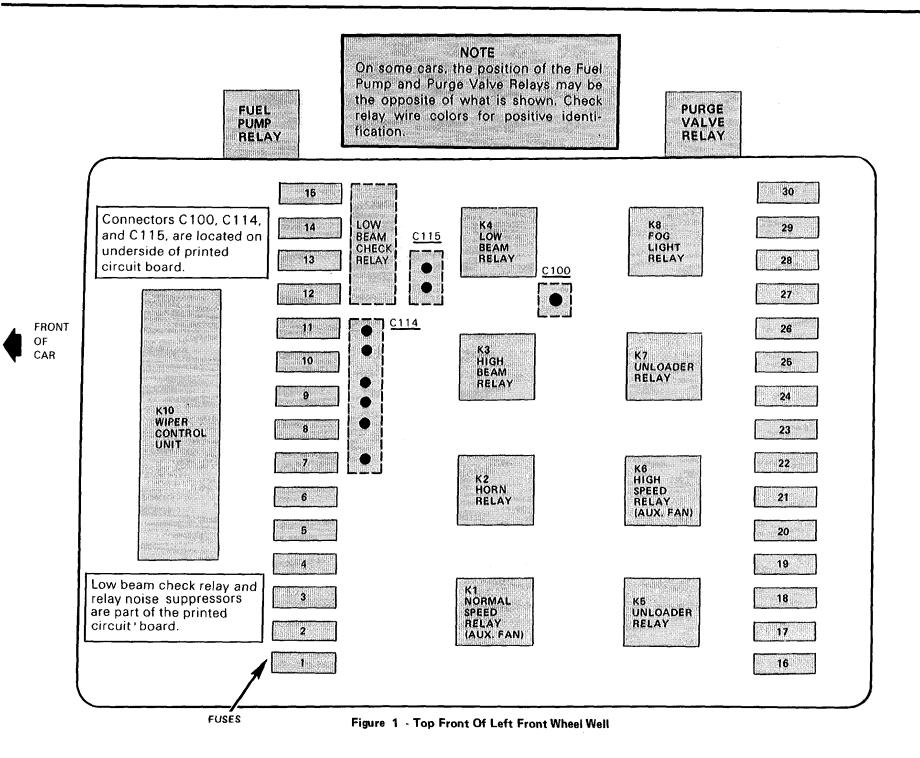

#### **102 POWER DISTRIBUTION BOX**

# FUSE DATA 103

| FUSE<br>NO. | SIZE/<br>COLOR | CIRCUIT PROTECTED                                                                                                                                                                                                                                                                                                                                    |
|-------------|----------------|------------------------------------------------------------------------------------------------------------------------------------------------------------------------------------------------------------------------------------------------------------------------------------------------------------------------------------------------------|
| 1           | 15A (LT BU)    | Headlights (also fuses 2, 13, 14).                                                                                                                                                                                                                                                                                                                   |
| 2           | 15A (LT BU)    | Headlights (also fuses 1, 13, 14).                                                                                                                                                                                                                                                                                                                   |
| 3           | 15A (LT BU)    | Auxiliary Fan (also fuses 16, 18).                                                                                                                                                                                                                                                                                                                   |
| 4           | 15A (LT BU)    | Lights: Turn/Hazard Warning (also fuse 24).                                                                                                                                                                                                                                                                                                          |
| 5           | 25A (WT)       | Wiper/Washer.                                                                                                                                                                                                                                                                                                                                        |
| 6           | 7.5A (BR)      | Active Check Control (also fuse 10, 12, 21, 22, 23):<br>Stoplights/Cruise Control (also fuse 17).                                                                                                                                                                                                                                                    |
| 7           | 15A (LT BU)    | Horn.                                                                                                                                                                                                                                                                                                                                                |
| 8           |                | Not Used.                                                                                                                                                                                                                                                                                                                                            |
| 9           | 15A (LT BU)    | Idle Speed Cntrol (also fuse 17).                                                                                                                                                                                                                                                                                                                    |
| 10          | 7.5A (BR)      | Active Check Control (also fuses 6, 12, 21, 22, 23);<br>Brake Linking Warning;<br>On-Board Compter (also fuse 12, 21, 27);<br>Service Interval Indicator (also fuse 21);<br>Speedometer/Gauges/Warning Indicators (also<br>fuses 12, 17, 21).                                                                                                        |
| 11          | 15A (LT BU)    | Fuel Delivery.                                                                                                                                                                                                                                                                                                                                       |
| 12          | 7.5A (BR)      | Active Check Control (also fuses 6, 10, 21, 22, 23);<br>On-Board Computer (also fuses 10, 21, 27);<br>Radio (also fuses 12, 28, Radio In-Line Fuse);<br>Warning Indicators (also fuse 10).                                                                                                                                                           |
| 13          | 7.5A (BR)      | Headlights (also fuses 1, 2, 14).                                                                                                                                                                                                                                                                                                                    |
| 14          | 7.5A (BR)      | Headlights (also fuses 1, 2, 13).                                                                                                                                                                                                                                                                                                                    |
| 15          |                | Not Used.                                                                                                                                                                                                                                                                                                                                            |
| 16          | 30A (LT GRN)   | Auxiliary Fan/Vacuum Pump (also fuses 3, 18);<br>Heating/Air Conditioning.                                                                                                                                                                                                                                                                           |
| 17          | 15A (LT BU)    | Back Up Lights;<br>Idle Speed Control (also fuse 9);<br>Interior Lights (also fuse 21);<br>Power Mirrors;<br>Power Windows (also fuse 17, Power Window<br>Circuit Breaker);<br>Seatbelt Warning (also fuse 10, 21);<br>Stoplights/Cruise Control (also fuse 6);<br>Lights: Dash/Transmission Range (also fuse 23);<br>Windshield Washer Jet Heaters. |

| FUSE<br>NO.                           | SIZE/<br>COLOR | CIRCUIT PROTECTED                                                                                                                                                                                                                                                                                                                                                 |
|---------------------------------------|----------------|-------------------------------------------------------------------------------------------------------------------------------------------------------------------------------------------------------------------------------------------------------------------------------------------------------------------------------------------------------------------|
| 18                                    | 30A (LT GRN)   | Auxiliary Fan.                                                                                                                                                                                                                                                                                                                                                    |
| 19                                    | 25A (WT)       | Sunroof.                                                                                                                                                                                                                                                                                                                                                          |
| _20                                   | 25A (WT)       | Rear Defogger.                                                                                                                                                                                                                                                                                                                                                    |
| 21                                    | 7.5A (BR)      | Active Check Cntrol (also fuses 6, 10, 12, 22, 23);<br>Auto-Charging Flashlight:<br>Gauges;<br>Glove Box Light;<br>Ignition Key Warning;<br>Interior Lights (also fuse 17);<br>On-Board Computer (also fuse 10, 12, 27);<br>Radio (also fuses 12, 28, Radio In-Line Fuse);<br>Seatbelt Warning (also fuses 10, 17);<br>Service Interval Indicator (also fuse 10); |
|                                       |                | Speedometer/Gauges/Warning Indicators (also<br>fuse 10);<br>Trunk Light.                                                                                                                                                                                                                                                                                          |
| 22                                    | 7.5A (BR)      |                                                                                                                                                                                                                                                                                                                                                                   |
| 23                                    | 7.5A (BR)      |                                                                                                                                                                                                                                                                                                                                                                   |
| 24                                    | 15A (LT BU)    | Lights: Turn/Hazard Warning (also fuse 4).                                                                                                                                                                                                                                                                                                                        |
| 25                                    |                | Not Used.                                                                                                                                                                                                                                                                                                                                                         |
| 26                                    | 30A (LT GN)    |                                                                                                                                                                                                                                                                                                                                                                   |
| 27                                    | 25A (WT)       | Central Locking;<br>Heated Door Lock.                                                                                                                                                                                                                                                                                                                             |
| 28                                    | 25A (WT)       | Cigar Lighter;<br>Power Antenna (also fuse 17, Power Window Circuit<br>Breaker).                                                                                                                                                                                                                                                                                  |
| 29                                    | 7.5A (BR)      | Fog Lights (also fuse 30).                                                                                                                                                                                                                                                                                                                                        |
| 30                                    | 7.5A (BR)      | Fog Lights (also fuse 29).                                                                                                                                                                                                                                                                                                                                        |
| Power<br>Window<br>Circuit<br>Breaker | 25             | Power Windows.                                                                                                                                                                                                                                                                                                                                                    |