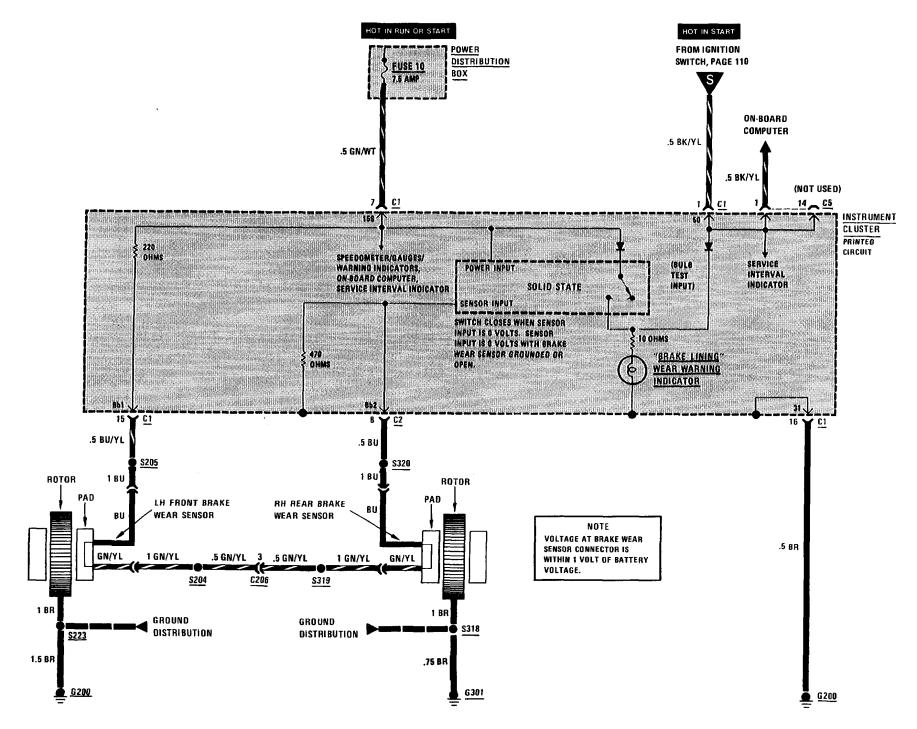

#### SCHEMATIC PAGE

| Accessory Connector              | 155 |
|----------------------------------|-----|
| Active Check Control             | 123 |
| Air Conditioning                 | 149 |
| Auto-Charging Flashlight         | 140 |
| Automatic Heater-Air Conditioner | 149 |
| Auxiliary Fan                    | 148 |
| Brake Lining Warning             | 126 |
| Central Locking                  | 144 |
| Charging System                  | 109 |
| Cigar Lighter                    | 140 |
| Cruise Control                   | 134 |
| Diagnostic Connector             | 101 |
| Evaporative Control              | 111 |
| Fuel Control                     | 114 |
| Fuel Delivery                    | 111 |
| Fuel Gauge                       | 119 |
| Fuse Data                        | 103 |
| Gauges                           | 118 |
| Ground Distribution              | 156 |
| Heater                           | 149 |
| Heated Door Lock                 | 154 |
| Horn                             | 154 |
| Idle Speed Control               | 112 |
| Ignition                         | 113 |
| Ignition Key Warning             | 115 |
| Lights                           |     |
| -Backup                          | 139 |
| Center Console                   | 138 |
| Dash                             | 136 |
| —Fog                             | 128 |
| Front Park                       | 132 |