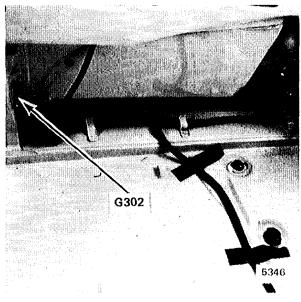

of left front wheel well        | 102-1 |
|-----------------------------|-------------------------------------------|-------|
| Rear Lights Check Relay     | Under left side of rear seat              | 207-2 |
| Trunk Light Switch          | In trunk lid, near trunk lock             |       |
| C206 (29 pin)               | Under LH dash, on body electrical bracket | 207-1 |
| C300 (1 pin)                | Ahead of left trunk hinge                 | 210-2 |
| C302 (Accessory Connector)  | Under LH dash, on body electrical bracket | 155-1 |
| C304 (7 pin)                | Ahead of left trunk hinge                 | 210-2 |
| G301 (Rear Interior Ground) | Under left side of rear seat              | 207-2 |
| G302 (Trunk Ground)         | In trunk, on rear panel center support    | 208-1 |



Figure 1 - Left Rear Left Side Of Trunk



Figure 2 - Behind Left Front Speaker

## LIGHTS: TURN/HAZARD WARNING

| Combination Switch<br>Flasher<br>Ignition Switch | Upper left side of steering column<br>Upper left side of steering column<br>Upper part of steering column | 206-1<br>206-1 |
|--------------------------------------------------|-----------------------------------------------------------------------------------------------------------|----------------|
|                                                  | Top front of left front wheel well                                                                        | 102-1          |
| C200 (10 pin)                                    | Under dash, on left side of steering column