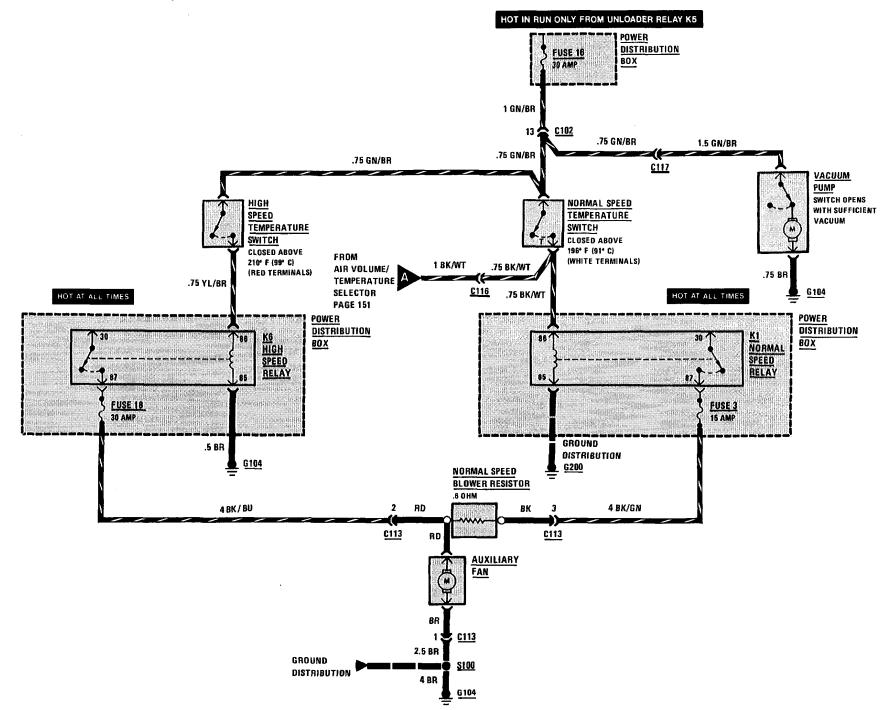

#### SCHEMATIC PAGE

| Lights (continued)            |     |
|-------------------------------|-----|
| —Glove Box                    | 140 |
| -Hazard Warning               | 130 |
| -Headlights                   | 128 |
| -Interior                     | 127 |
| -License                      | 133 |
| -Rear Marker                  | 133 |
| -Stoplights                   | 134 |
| -Tail                         | 133 |
| -Turn                         | 130 |
| -Transmission Range           | 136 |
| -Trunk                        | 133 |
| —Visor                        | 136 |
| -Underhood                    | 132 |
| On-Board Computer             | 116 |
| Power Antenna                 | 147 |
| Power Distribution            | 104 |
| Power Distribution Box        | 102 |
| Power Mirrors                 | 146 |
| Power Windows                 | 142 |
| Radio                         | 147 |
| Rear Defogger                 | 141 |
| Seatbelt Warning              | 115 |
| Service Interval Indicator    | 121 |
| Speedometer                   | 118 |
| Start                         | 110 |
| Sunroof                       | 141 |
| Vacuum Pump                   | 148 |
| Warning Indicators            | 118 |
| Windshield Washer Jet Heaters | 161 |
| Wiper/Washer                  | 122 |