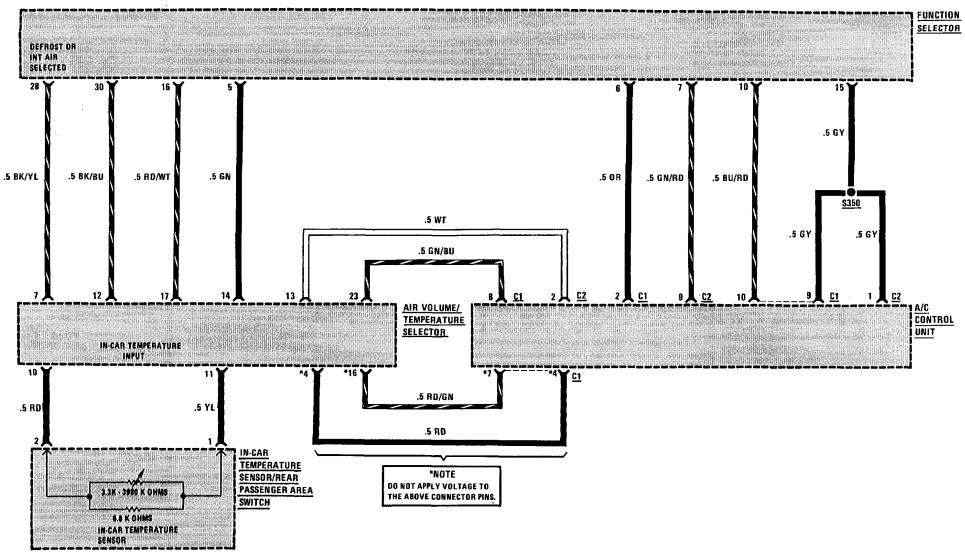

#### SCHEMATIC PAGE

| Accessory Connector              | 155 |
|----------------------------------|-----|
| Active Check Control             | 123 |
| Air Conditioning                 | 149 |
| Auto-Charging Flashlight         | 140 |
| Automatic Heater-Air Conditioner | 149 |
| Auxiliary Fan                    | 148 |
| Brake Lining Warning             | 126 |
| Central Locking                  | 144 |
| Charging System                  | 109 |
| Cigar Lighter                    | 140 |
| Cruise Control                   | 134 |
| Diagnostic Connector             | 101 |
| Evaporative Control              | 111 |
| Fuel Control                     | 114 |
| Fuel Delivery                    | 111 |
| Fuel Gauge                       | 119 |
| Fuse Data                        | 103 |
| Gauges                           | 118 |
| Ground Distribution              | 156 |
| Heater                           | 149 |
| Heated Door Lock                 | 154 |
| Horn                             | 154 |
| Idle Speed Control               | 112 |
| Ignition                         | 113 |
| Ignition Key Warning             | 115 |
| Lights                           |     |
| -Backup                          | 139 |
| Center Console                   | 138 |
| Dash                             | 136 |
| —Fog                             | 128 |
| Front Park                       | 132 |