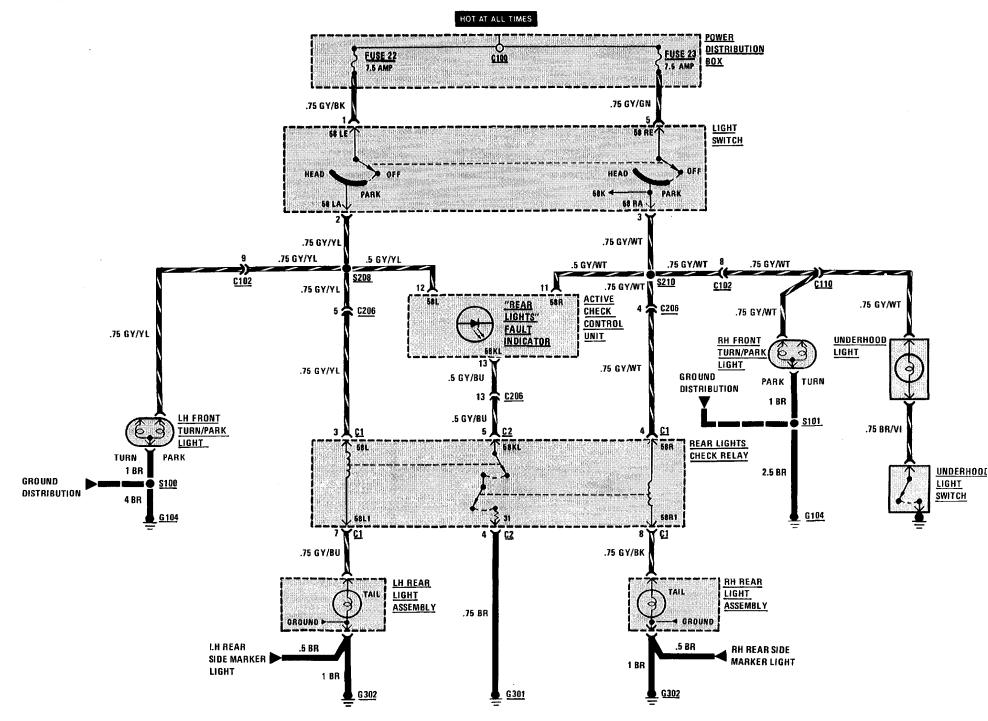

#### SCHEMATIC PAGE

| Accessory Connector              | 155 |
|----------------------------------|-----|
| Active Check Control             | 123 |
| Air Conditioning                 | 149 |
| Auto-Charging Flashlight         | 140 |
| Automatic Heater-Air Conditioner | 149 |
| Auxiliary Fan                    | 148 |
| Brake Lining Warning             | 126 |
| Central Locking                  | 144 |
| Charging System                  | 109 |
| Cigar Lighter                    | 140 |
| Cruise Control                   | 134 |
| Diagnostic Connector             | 101 |
| Evaporative Control              | 111 |
| Fuel Control                     | 114 |
| Fuel Delivery                    | 111 |
| Fuel Gauge                       | 119 |
| Fuse Data                        | 103 |
| Gauges                           | 118 |
| Ground Distribution              | 156 |
| Heater                           | 149 |
| Heated Door Lock                 | 154 |
| Horn                             | 154 |
| Idle Speed Control               | 112 |
| Ignition                         | 113 |
| Ignition Key Warning             | 115 |
| Lights                           |     |
| -Backup                          | 139 |
| Center Console                   | 138 |
| Dash                             | 136 |
| —Fog                             | 128 |
| Front Park                       | 132 |

#### SCHEMATIC PAGE

| Lights (continued)            |     |
|-------------------------------|-----|
| —Glove Box                    | 140 |
| -Hazard Warning               | 130 |
| -Headlights                   | 128 |
| -Interior                     | 127 |
| -License                      | 133 |
| -Rear Marker                  | 133 |
| -Stoplights                   | 134 |
| -Tail                         | 133 |
| -Turn                         | 130 |
| -Transmission Range           | 136 |
| -Trunk                        | 133 |
| —Visor                        | 136 |
| -Underhood                    | 132 |
| On-Board Computer             | 116 |
| Power Antenna                 | 147 |
| Power Distribution            | 104 |
| Power Distribution Box        | 102 |
| Power Mirrors                 | 146 |
| Power Windows                 | 142 |
| Radio                         | 147 |
| Rear Defogger                 | 141 |
| Seatbelt Warning              | 115 |
| Service Interval Indicator    | 121 |
| Speedometer                   | 118 |
| Start                         | 110 |
| Sunroof                       | 141 |
| Vacuum Pump                   | 148 |
| Warning Indicators            | 118 |
| Windshield Washer Jet Heaters | 161 |
| Wiper/Washer                  | 122 |