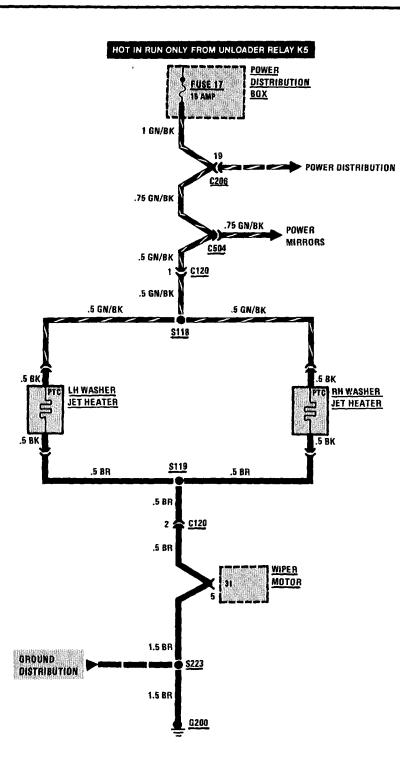

#### SCHEMATIC PAGE

| Lights (continued)            |     |
|-------------------------------|-----|
| —Glove Box                    | 140 |
| -Hazard Warning               | 130 |
| -Headlights                   | 128 |
| -Interior                     | 127 |
| -License                      | 133 |
| -Rear Marker                  | 133 |
| -Stoplights                   | 134 |
| -Tail                         | 133 |
| -Turn                         | 130 |
| -Transmission Range           | 136 |
| -Trunk                        | 133 |
| —Visor                        | 136 |
| -Underhood                    | 132 |
| On-Board Computer             | 116 |
| Power Antenna                 | 147 |
| Power Distribution            | 104 |
| Power Distribution Box        | 102 |
| Power Mirrors                 | 146 |
| Power Windows                 | 142 |
| Radio                         | 147 |
| Rear Defogger                 | 141 |
| Seatbelt Warning              | 115 |
| Service Interval Indicator    | 121 |
| Speedometer                   | 118 |
| Start                         | 110 |
| Sunroof                       | 141 |
| Vacuum Pump                   | 148 |
| Warning Indicators            | 118 |
| Windshield Washer Jet Heaters | 161 |
| Wiper/Washer                  | 122 |