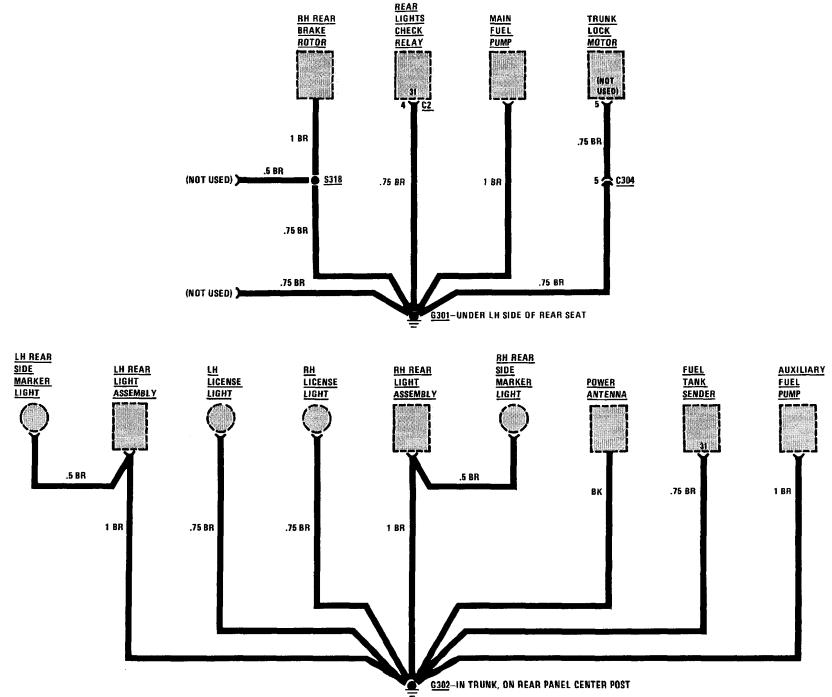

#### SCHEMATIC PAGE

| Lights (continued)            |     |
|-------------------------------|-----|
| —Glove Box                    | 140 |
| -Hazard Warning               | 130 |
| -Headlights                   | 128 |
| -Interior                     | 127 |
| -License                      | 133 |
| -Rear Marker                  | 133 |
| -Stoplights                   | 134 |
| -Tail                         | 133 |
| -Turn                         | 130 |
| -Transmission Range           | 136 |
| -Trunk                        | 133 |
| —Visor                        | 136 |
| -Underhood                    | 132 |
| On-Board Computer             | 116 |
| Power Antenna                 | 147 |
| Power Distribution            | 104 |
| Power Distribution Box        | 102 |
| Power Mirrors                 | 146 |
| Power Windows                 | 142 |
| Radio                         | 147 |
| Rear Defogger                 | 141 |
| Seatbelt Warning              | 115 |
| Service Interval Indicator    | 121 |
| Speedometer                   | 118 |
| Start                         | 110 |
| Sunroof                       | 141 |
| Vacuum Pump                   | 148 |
| Warning Indicators            | 118 |
| Windshield Washer Jet Heaters | 161 |
| Wiper/Washer                  | 122 |