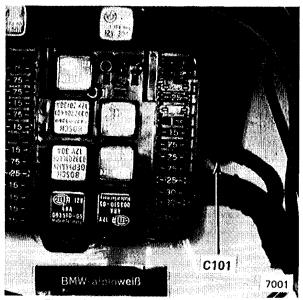

dash, right of glove box | 214-2 |
| C409 (3 pin) In                 | right center pillar                        |       |
| C410 (3 pin) In                 | left center pillar                         |       |
| C503 (8 pin) In                 | driver's door                              |       |
| C504 (2 pin) Un                 | der dash, above trunk release lever        | 213-6 |
| C507 (3 pin) In                 | driver's door                              |       |
| C508 (4 pin) Un                 | der left hand dash                         |       |
| G200 (Front Interior Ground) On | dash frame, left of steering column        | 203-1 |
| G301 (Rear Interior Ground) Un  | der left side of rear seat                 | 207-2 |



Figure 1 - Behind Dash, Left Of Steering Column



Figure 2 - Top Of Left Front Wheel Well

#### **CHARGING SYSTEM**

|                            | Top middle of engine                        | 101-1 |
|----------------------------|---------------------------------------------|-------|
| Ignition Switch            | Upper part of steering column               |       |
| Power Distribution Box     | Top front of left front wheel well          | 102-1 |
| Starter                    | Lower rear left side of engine              |       |
| C101 (17 pin)              | On rear of power distribution box           | 203-2 |
| C200 (10 pin)              | Under dash, on left side of steering column | 203-1 |
| C206 (29 pin)              | Under LH dash, on body electrical bracket   | 207-1 |
| C302 (Accessory Connector) | Under LH dash, on bo