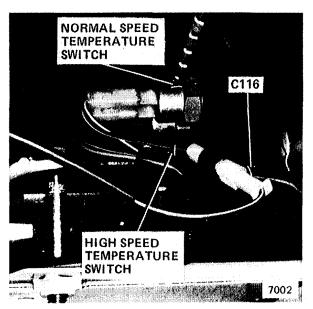

istribution box<br>On auxiliary fan shield<br>Near lower right side of radiator<br>Behind left hand side of battery<br>On power distribution box bracket |

#### **BACKUP LIGHTS**

| Auto. Trans. Range Switch | On left side of shift lever               |       |
|---------------------------|-------------------------------------------|-------|
| Backup Light Switch       | On left side of manual transmission       |       |
| Power Distribution Box    | Top front of left front wheel well        | 102-1 |
| C206 (29 pin)             | Under LH dash, on body electrical bracket | 207-1 |
| C301 (2 pin)              | In center console, ahead of shift lever   |       |
| G302 (Trunk Ground)       | In trunk, on rear panel center support    | 208-1 |



Figure 1 - Behind Dash, Left Of Glove Box



Figure 2 - Lower Right Side Of Radiator

#### **BRAKE LINING WARNING**

| Power Distribution Box       | Top front of left front wheel well        | 102-1 |
|------------------------------|-------------------------------------------|-------|
| C206 (29 pin)                | Under LH dash, on body electrical bracket | 207-1 |
| G200 (Front Interior Ground) | On dash frame, left of steering column    | 203-1 |
| G301 (Rear Interior Ground)  | Under left side of rear seat              | 207-2 |

#### **CENTER CONSOLE LIGHTS**

| Power Distribution Box       | Top front of left front wheel well         | 102-1 |
|------------------------------|--------------------------------------------|-------|
| C204 (6 pin)                 | Behind center console                      | 214-6 |
| C221 (12