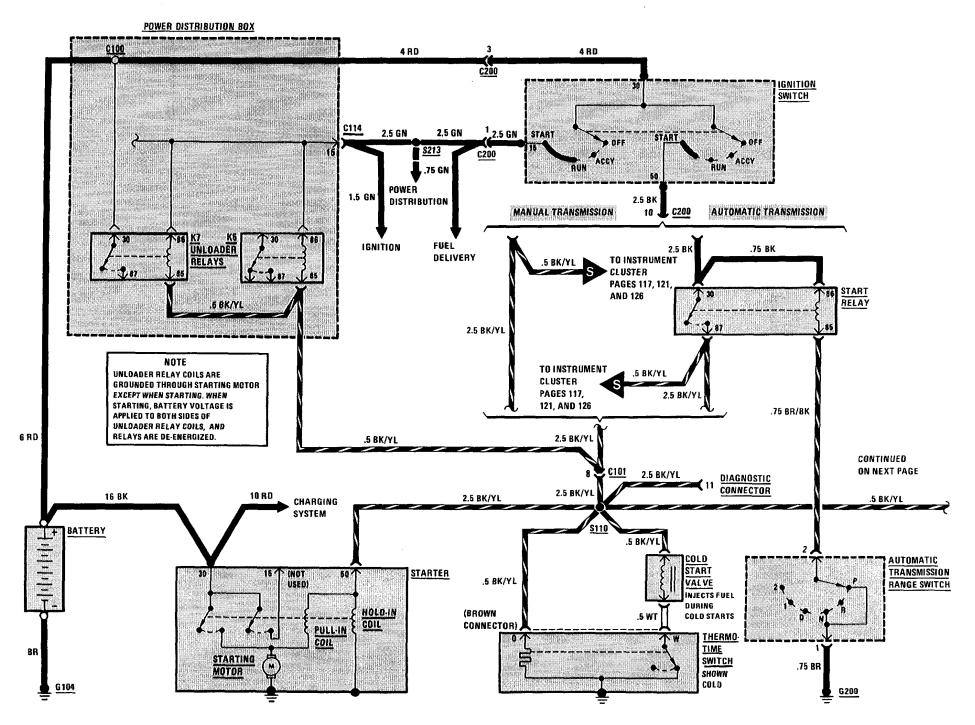

AL inan in the second and the second e stevne in kielut 1.000 ustinii, inte uideliphe, M .75 GN/BK 2.5 GN/BU 1 GN/BR 2.5 GN/BR 1 GN/BK 2.5 GN/RD **REAR DEFOGGER AUXILIARY FAN/ HEATING**/ 19 C206 VACUUM PUMP **AIR CONDITIONING POWER MIRRORS**, WINDSHIELD WASHER 1 GN/BK JET HEATERS 22 📥 C206 \$314 .75 GN/BK 2.5 GN/RD .75 GN/8K .75 GN/8K .5 GN/BK .5 GN/BK 1.5 GN/RD .75 GN/BK 12 13 3 C302 (ACCESSORY (NOT USED) CONNECTOR) SUNROOF POWER INTERIOR BACKUP LIGHTS, SEATBELT WINDOWS (NOT USED) LIGHTS CRUISE CONTROL, WARNING IDLE SPEED CONTROL, LIGHTS: DASH/ TRANSMISSION RANGE

POWER DISTRIBUTION BOX

(For Component Locations See Page 210)



(For Component Locations See Page 210)



## CHARGING SYSTEM 109

(For Component Locations See Page 204)



## 110 START

(For Component Locations See Page 212)



# FUEL DELIVERY/EVAPORATIVE CONTROL 111

(For Component Locations See Page 205)



## 112 IDLE SPEED CONTROL

(For Component Locations See Page 206)



#### **IDLE SPEED CONTROL**

# IGNITION



# **114 FUEL CONTROL**

(For Component Locations See Page 204)



HOT AT ALL TIMES HOT IN START OR RUN HOT IN RUN ONLY FROM UNLOADER RELAY K5 POWER POWER DISTRIBUTION DISTRIBUTION FUSE 10 <u>FUSE 17</u> FUSE 21 <u> BO X</u> BOX 7.6 AMP 15 AMP 7.5 AMP 1 RD/GN POWER .5 GN/WT DISTRIBUTION <u>\$207</u> 1 GN/BK .5 RD/GN <u>C200</u> 8 .75 RD/GN ACTIVE WARNING 165 CHECK BUZZER .75 GN/BK CONTROL 50 - -UNIT ASTEN SEATBELTS 19 🛣 C2<u>06</u> INDICATOR 8 .75 BR/RD 2 .75 BR/RD 7 .5 BR/RD 2 .75 BR/RD 1 GN/BK .5 BR/VI - -C200 C205 <u>ç203</u> .75 8R/RD BK SEATBELT IGNITION 3 🛣 C205 SWITCH KEY SWITCH POWER OPEN