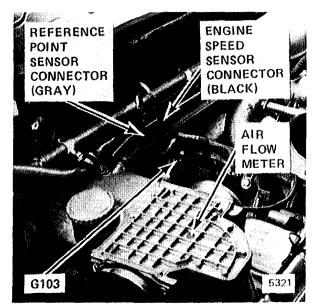

Short Test Using Ohmmeter

| PIN | WIRE<br>SIZE | WIRE<br>COLOR | CIRCUIT AND COMPONENT CONNECTED                           |
|-----|--------------|---------------|-----------------------------------------------------------|
| 1   | 1.5          | BR            | Ground Distribution, G103                                 |
| 4   | .5           | BR/WT         | Gauges/Warning Indicators, Coolant<br>Temperature Sender. |
| 7   | .5           |               | Service Interval Indicator, Service Interval<br>Processor |
| 8   | .5           | YL            | Ignition, TDC Sensor.                                     |
| 9   |              | SHIELD        | Ignition, TDC Sensor.                                     |
| 10  | .5           | ВК            | Ignition, TDC Sensor.                                     |
| 11  | 2.5          | BK/YL         | Start, Start Signal.                                      |
| 12  | .75          | BU            | Charge System, Alternator.                                |
| 13  | .75          | BK            | Ignition, Ignition Coil.                                  |
| 14  | 2.5          | RD            | Charge System, Alternator.                                |
| 15  | 1.5          | GN/YL         | Idle Speed Control, Idle Speed Control Unit.              |