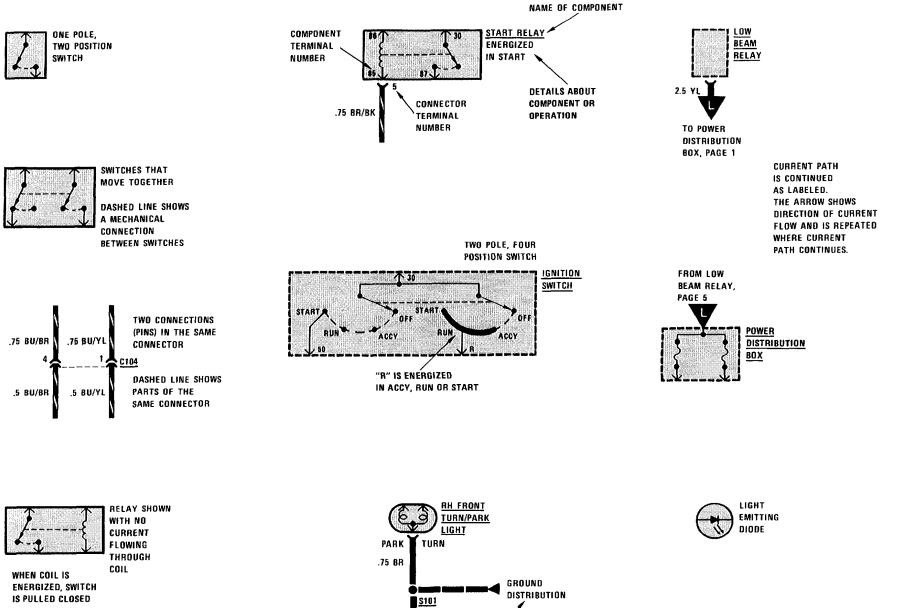

>75<br>1<br>1.5<br>2<br>2.5<br>4<br>6<br>8<br>16<br>20<br>25<br>32 | 20<br>18<br>16<br>14<br>14<br>12<br>10<br>8<br>8<br>8<br>4<br>4<br>2<br>2 |  |  |

| WIRE INSULATION                                          |                                                                                     |  |  |
|----------------------------------------------------------|-------------------------------------------------------------------------------------|--|--|
| ABBREVIATIONS                                            | COLOR                                                                               |  |  |
| BK<br>BR<br>RD<br>YL<br>GN<br>BU<br>VI<br>GY<br>WT<br>PK | BLACK<br>BROWN<br>RED<br>YELLOW<br>GREEN<br>BLUE<br>VIOLET<br>GRAY<br>WHITE<br>PINK |  |  |

#### 4 SYMBOLS



.

## SYMBOLS 5





#### **6** SYSTEMATIC TROUBLESHOOTING

#### **TROUBLESHOOTING PROCEDURE**

#### 1. Verify the Problem

Operate the problem circuit to check the accuracy of the complaint. Note the symptoms of the inoperative circuit.

#### 2. Analyze the Problem

Refer to the schematic of the problem circuit in the ETM. Determine how the circuit is supposed to work by tracing the current path(s) from the power feed through the circuit components to ground. Then based on the symptoms you noted in step 1 and your understanding of circuit operation, identify one or more possible causes of the problem.

#### 3. Isolate the Problem

Make circuit tests to prove or disprove the preliminary diagnosis made in step 2. Keep in mind that a logical simple procedure is the key to efficient troubleshooting. Test for