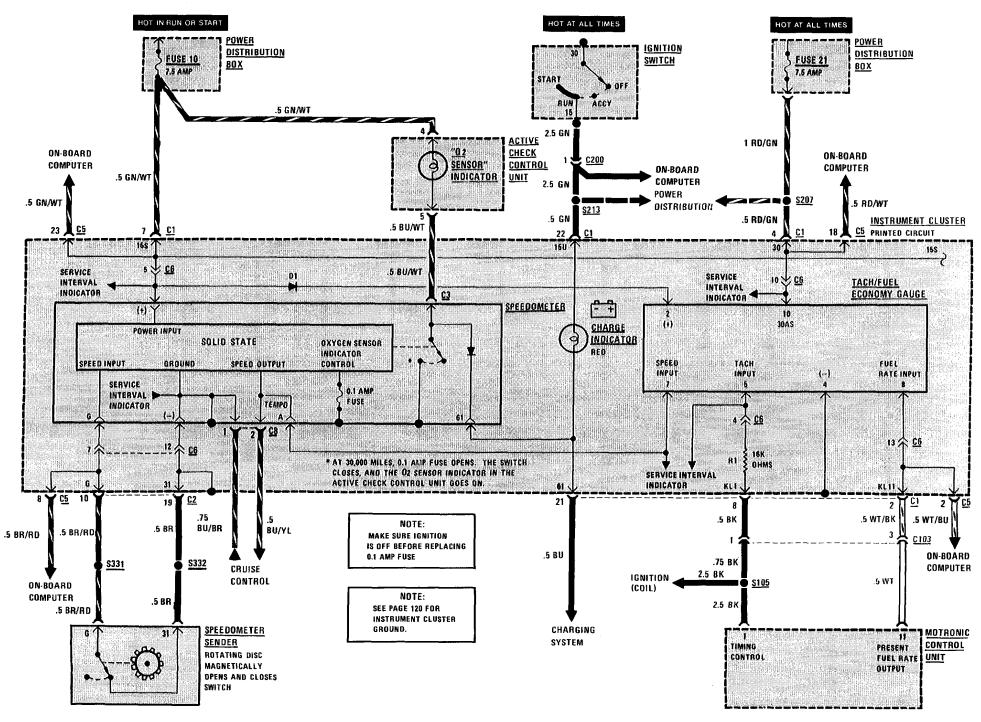

BELTS 19 🛣 C2<u>06</u> INDICATOR 8 .75 BR/RD 2 .75 BR/RD 7 .5 BR/RD 2 .75 BR/RD 1 GN/BK .5 BR/VI - -C200 C205 <u>ç203</u> .75 8R/RD BK SEATBELT IGNITION 3 🛣 C205 SWITCH KEY SWITCH POWER OPEN WITH SHOWN WITH DISTRIBUTION S314 ۵. DRIVER'S KEY REMOVED SEATBELT 8K BUCKLED .75 BR/YL .75 GN/8K .75 8R/GN .75 BR/WT <u>C203</u> 17 SEATBELT .75 BR/GN L 15 ŝ WARNING 9 🛎 <u>C200</u> TIMER .5 BR/GN POWER TIMER ENABLE INPUT INPUT <u>C205</u> 1 TIMER OPERATES FOR ABOUT 5 SECONDS AFTER ENABLE .75 BR/GN SIGNAL IS APPLIED. GROUND 31 <u>ORIVER'S</u> DODR JAMB ۲ SWITCH SEE GROUND CLOSED WITH DISTRIBUTION DOOR OPEN G200

(For Component Locations See Page 207)

## 116 ON-BOARD COMPUTER



#### **ON-BOARD COMPUTER** 117



## **118 SPEEDOMETER/GAUGES/WARNING INDICATORS**

(For Component Locations See Page 212)



#### GAUGES/WARNING INDICATORS 119



## 120 WARNING INDICATORS

(For Component Locations See Page 212)



## SERVICE INTERVAL INDICATOR 121

(For Component Locations See Page 211)



#### **122 WIPER/WASHER**

(For Component Locations See Page 215)



#### (For Component Locations See Page 201)



- 1. When the Ignition Switch is initially placed in "Run," the Active Check Control Arm Indicator flashes, and the Active Check Control Unit Brake Light LED and panel light illuminate for test purposes. Depressing the brake pedal clears the display.
- 2. When the Ignition Switch is placed in "Run," fault monitoring begins. To monitor the low beams, rear lights, or license lights, those circuits must be on. The brake lights are monitored only while the brake pedal is depressed.
- 3. When a fau