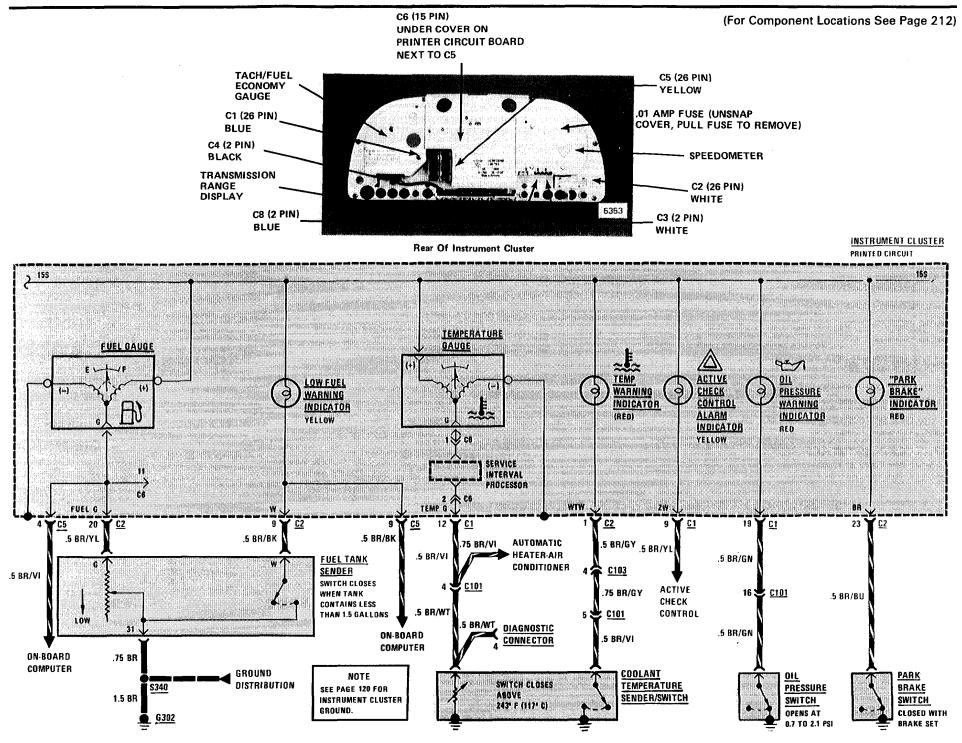

## POWER DISTRIBUTION

| Diagnostic Connector         | Top middle of engine                        | 101-1 |
|------------------------------|---------------------------------------------|-------|
| Ignition Switch              | Upper part of steering column.              | 101 1 |
| Power Distribution Box       | Top front of left front wheel well          | 102-1 |
| Starter                      | Lower rear left side of engine              | 102 1 |
| C200 (10 pin)                | Under dash, on left side of steering column | 203-1 |
| C206 (29 pin)                | Under LH dash, on body electrical bracket   | 2001  |
| C221 (12 pin)                | Below dash, right of console                | 214-6 |
| C302 (Accessory Connector)   | Under LH dash, on body electrical bracket   | 155-1 |
| G104 (Main Body Ground)      | On power distribution box bracket           | 2011  |
| G200 (Front Interior Ground) | On dash frame, left of steering column      | 201-1 |
|                              |                                             | 203-1 |

## **POWER MIRRORS**

| Power Distribution BoxTop front of left front wheel well10C206 (29 pin)Under LH dash, on body electrical bracket20C501 (5 pin)Under dash, left of steering column15C502 (5 pin)Under right side of dash, right of glove box21C504 (2 pin)Under dash, above trunk release lever21G200 (Front Interior Ground)On dash frame, left of steering column20 | 07-1<br>55-1<br>14-2 |
|------------------------------------------------------------------------------------------------------------------------------------------------------------------------------------------------------------------------------------------------------------------------------------------------------------------------------------------------------|----------------------|
| 200 (Hont Interior Ground) Un dash frame, left of steering column                                                                                                                                                                                                                                                                                    | )3-1                 |

## **POWER WINDOWS**

| Power Window Circuit Breaker<br>Power Window Relay<br>Window Motors |                                                                                                                              | 210-1<br>215-1 |
|---------------------------------------------------------------------|------------------------------------------------------------------------------------------------------------------------------|----------------|
| C206 (29 pin)<br>C302 (Accessory Connector)                         | Under LH dash, on body electrical bracket<br>Under LH dash, on body electrical bracket                                       | 207-1<br>155-1 |
| C402 (2 pin)<br>C403 (2 pin)                                        | In left center pillar                                                                                                        | 100 1          |
| C404 (1 pin)<br>C405 (1 pin)                                        | In left center pillar                                                                                                        |                |
| C406 (3 pin)                                                        | Behind center console                                                                                                        |                |
| C408 (2 pin)                                                        | Under right side of dash, right of glove box<br>To left of body electrical bracket<br>On dash frame, left of steering column | 155-1          |

Figure 1 - Behind Dash, Left Of Steering Column

Figure 2 - Left Trunk Hinge

#### **RADIO/POWER ANTENNA**

| Power Distribution Box   C206 (29 pin)   C215 (2 pin)   C216 (2 pin)   C217 (2 pin) | Behind radio | 102-1<br>207-1 |
|-------------------------------------------------------------------------------------|--------------|----------------|
| C218 (2 pin)<br>C302 (Accessory Connector)                                          |              | 155-1<br>203-1 |

## **REAR DEFOGGER/SUNROOF**

| Power Distribution Box     | Top front of left front wheel well         | 102 1 |
|----------------------------|--------------------------------------------|-------|
| Sunroof Drive Motor        | Above headliner, above rear view mirror    | 102-1 |
| Sunroof Limit Switch       | Above headliner, above rear view mirror    |       |
| Sunroof Motor Relay        | Above headliner, above rear view mirror    |       |
| C2O4 (6 pin)               | Behind center console                      | 214 6 |
| C206 (29 pin)              | Under LH dash, on body electrical bracket  | 207 1 |
| CZZF (TZ pin)              | Below dash, right of console               | 2116  |
| C302 (Accessory Connector) | Under LH dash, on body electrical bracket  | 155 1 |
| G203                       | On RH side of heater/air conditioning unit | 100-1 |
| G305                       | In RH C pillar                             |       |
| G600                       | Above headliner, above rear view mirror    |       |
|                            |                                            |       |

Figure 1 - Behind Right Front Speaker

## SERVICE INTERVAL INDICATOR

Coolant Temperature Sender/

| Front of engine, on thermostat housing | 211-2                                                                                                                                                                                                                                           |
|----------------------------------------|-------------------------------------------------------------------------------------------------------------------------------------------------------------------------------------------------------------------------------------------------|
| Top middle of engine                   | 101-1                                                                                                                                                                                                                                           |
| Behind right front speaker             | 211 1                                                                                                                                                                                                                                           |
| Top front of left front wheel well     | 102-1                                                                                                                                                                                                                                           |
| On rear of power distribution box      | 203-2                                                                                                                                                                                                                                           |
| Behind right front speaker             | 211.1                                                                                                                                                                                                                                           |
| On dash frame, left of steering column | 203-1                                                                                                                                                                                                                                           |
|                                        | Front of engine, on thermostat housing<br>Top middle of engine<br>Behind right front speaker<br>Top front of left front wheel well<br>On rear of power distribution box<br>Behind right front speaker<br>On dash frame, left of steering column |