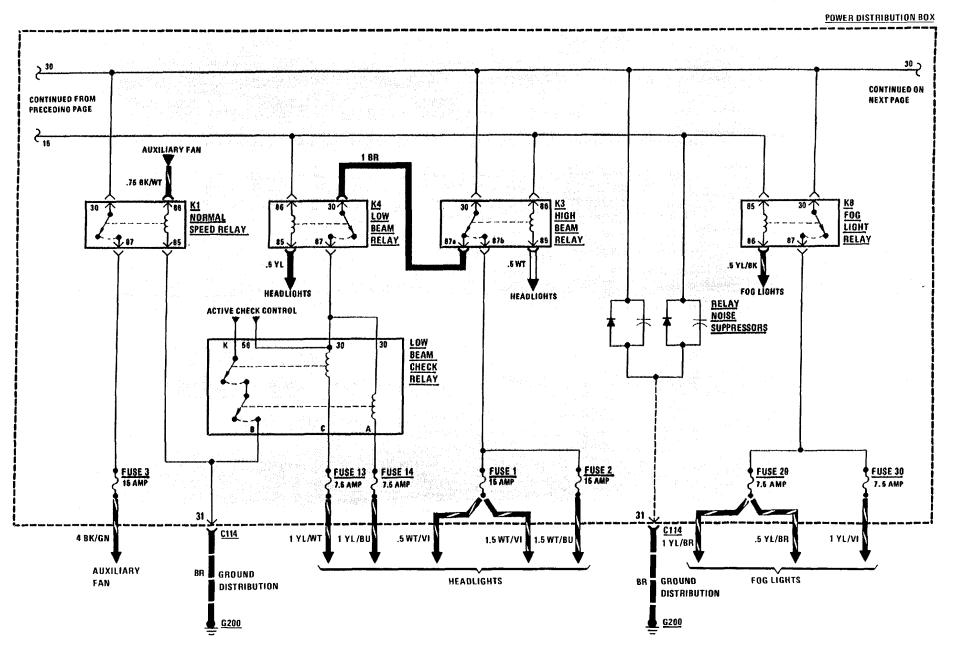

#### **102 POWER DISTRIBUTION BOX**

# FUSE DATA 103

| FUSE<br>NO. | SIZE/<br>COLOR | CIRCUIT PROTECTED                                                                                                                                                                                                                                                                                                                                    |
|-------------|----------------|------------------------------------------------------------------------------------------------------------------------------------------------------------------------------------------------------------------------------------------------------------------------------------------------------------------------------------------------------|
| 1           | 15A (LT BU)    | Headlights (also fuses 2, 13, 14).                                                                                                                                                                                                                                                                                                                   |
| 2           | 15A (LT BU)    | Headlights (also fuses 1, 13, 14).                                                                                                                                                                                                                                                                                                                   |
| 3           | 15A (LT BU)    | Auxiliary Fan (also fuses 16, 18).                                                                                                                                                                                                                                                                                                                   |
| 4           | 15A (LT BU)    | Lights: Turn/Hazard Warning (also fuse 24).                                                                                                                                                                                                                                                                                                          |
| 5           | 25A (WT)       | Wiper/Washer.                                                                                                                                                                                                                                                                                                                                        |
| 6           | 7.5A (BR)      | Active Check Control (also fuse 10, 12, 21, 22, 23):<br>Stoplights/Cruise Control (also fuse 17).                                                                                                                                                                                                                                                    |
| 7           | 15A (LT BU)    | Horn.                                                                                                                                                                                                                                                                                                                                                |
| 8           |                | Not Used.                                                                                                                                                                                                                                                                                                                                            |
| 9           | 15A (LT BU)    | Idle Speed Cntrol (also fuse 17).                                                                                                                                                                                                                                                                                                                    |
| 10          | 7.5A (BR)      | Active Check Control (also fuses 6, 12, 21, 22, 23);<br>Brake Linking Warning;<br>On-Board Compter (also fuse 12, 21, 27);<br>Service Interval Indicator (also fuse 21);<br>Speedometer/Gauges/Warning Indicators (also<br>fuses 12, 17, 21).                                                                                                        |
| 11          | 15A (LT BU)    | Fuel Delivery.                                                                                                                                                                                                                                                                                                                                       |
| 12          | 7.5A (BR)      | Active Check Control (also fuses 6, 10, 21, 22, 23);<br>On-Board Computer (also fuses 10, 21, 27);<br>Radio (also fuses 12, 28, Radio In-Line Fuse);<br>Warning Indicators (also fuse 10).                                                                                                                                                           |
| 13          | 7.5A (BR)      | Headlights (also fuses 1, 2, 14).                                                                                                                                                                                                                                                                                                                    |
| 14          | 7.5A (BR)      | Headlights (also fuses 1, 2, 13).                                                                                                                                                                                                                                                                                                                    |
| 15          |                | Not Used.                                                                                                                                                                                                                                                                                                                                            |
| 16          | 30A (LT GRN)   | Auxiliary Fan/Vacuum Pump (also fuses 3, 18);<br>Heating/Air Conditioning.                                                                                                                                                                                                                                                                           |
| 17          | 15A (LT BU)    | Back Up Lights;<br>Idle Speed Control (also fuse 9);<br>Interior Lights (also fuse 21);<br>Power Mirrors;<br>Power Windows (also fuse 17, Power Window<br>Circuit Breaker);<br>Seatbelt Warning (also fuse 10, 21);<br>Stoplights/Cruise Control (also fuse 6);<br>Lights: Dash/Transmission Range (also fuse 23);<br>Windshield Washer Jet Heaters. |

| FUSE<br>NO.                           | SIZE/<br>COLOR | CIRCUIT PROTECTED                                                                                                                                                                                                                                                                                                                                                 |
|---------------------------------------|----------------|-------------------------------------------------------------------------------------------------------------------------------------------------------------------------------------------------------------------------------------------------------------------------------------------------------------------------------------------------------------------|
| 18                                    | 30A (LT GRN)   | Auxiliary Fan.                                                                                                                                                                                                                                                                                                                                                    |
| 19                                    | 25A (WT)       | Sunroof.                                                                                                                                                                                                                                                                                                                                                          |
| _20                                   | 25A (WT)       | Rear Defogger.                                                                                                                                                                                                                                                                                                                                                    |
| 21                                    | 7.5A (BR)      | Active Check Cntrol (also fuses 6, 10, 12, 22, 23);<br>Auto-Charging Flashlight:<br>Gauges;<br>Glove Box Light;<br>Ignition Key Warning;<br>Interior Lights (also fuse 17);<br>On-Board Computer (also fuse 10, 12, 27);<br>Radio (also fuses 12, 28, Radio In-Line Fuse);<br>Seatbelt Warning (also fuses 10, 17);<br>Service Interval Indicator (also fuse 10); |
|                                       |                | Speedometer/Gauges/Warning Indicators (also<br>fuse 10);<br>Trunk Light.                                                                                                                                                                                                                                                                                          |
| 22                                    | 7.5A (BR)      |                                                                                                                                                                                                                                                                                                                                                                   |
| 23                                    | 7.5A (BR)      |                                                                                                                                                                                                                                                                                                                                                                   |
| 24                                    | 15A (LT BU)    | Lights: Turn/Hazard Warning (also fuse 4).                                                                                                                                                                                                                                                                                                                        |
| 25                                    |                | Not Used.                                                                                                                                                                                                                                                                                                                                                         |
| 26                                    | 30A (LT GN)    |                                                                                                                                                                                                                                                                                                                                                                   |
| 27                                    | 25A (WT)       | Central Locking;<br>Heated Door Lock.                                                                                                                                                                                                                                                                                                                             |
| 28                                    | 25A (WT)       | Cigar Lighter;<br>Power Antenna (also fuse 17, Power Window Circuit<br>Breaker).                                                                                                                                                                                                                                                                                  |
| 29                                    | 7.5A (BR)      | Fog Lights (also fuse 30).                                                                                                                                                                                                                                                                                                                                        |
| 30                                    | 7.5A (BR)      | Fog Lights (also fuse 29).                                                                                                                                                                                                                                                                                                                                        |
| Power<br>Window<br>Circuit<br>Breaker | 25             | Power Windows.                                                                                                                                                                                                                                                                                                                                                    |