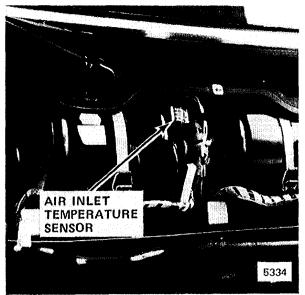

|       |
| Power Distribution Box       | Top front of left front wheel well          | 102-1 |
| Start Relay                  | Under LH dash, on body electrical bracket   |       |
| Starter                      | Lower rear left side of engine              |       |
| Thermo Time Switch           | Front of engine, top of thermostat housing  | 211-2 |
| C101 (17 pin)                | On rear of power distribution box           | 203-2 |
| C200 (10 pin)                | Under dash, on left side of steering column | 203-1 |
| G104 (Main Body Ground)      | On power distribution box bracket           | 201-1 |
| G200 (Front Interior Ground) | On dash frame, left of steering column      | 203-1 |



Figure 2 - Under Center Of Fresh Air Intake Cowl





Figure 3 - Left Of Battery



Figure 5 - Under Center Of Fresh Air Intake Cowl



Figure 2 - Top Center Of Engine



Figure 4 - Ahead Of Coolant Reservoir



Figure 6 - Behind Dash, Above Left Front Speaker



Figure 1- Center Of Dash



Figure 3 - Header, Above Left B Pillar



Figure 5 - Behind Left Rear Wheel Well



Figure 2 - Behind Dash, Right Of Glove Box



Figure 4 - Bottom Left Side Of Trunk





Figure 1 - Behind Dash Above Left Front Speaker



Figure 2 - Behind Left Side Of Console

## STOPLIGHTS/CRUISE CONTROL

| Auto. Trans. Range Switch<br>Brake Switch<br>Clutch Switch | Above brake pedal                           |       |
|------------------------------------------------------------|---------------------------------------------|-------|
|                                                            |