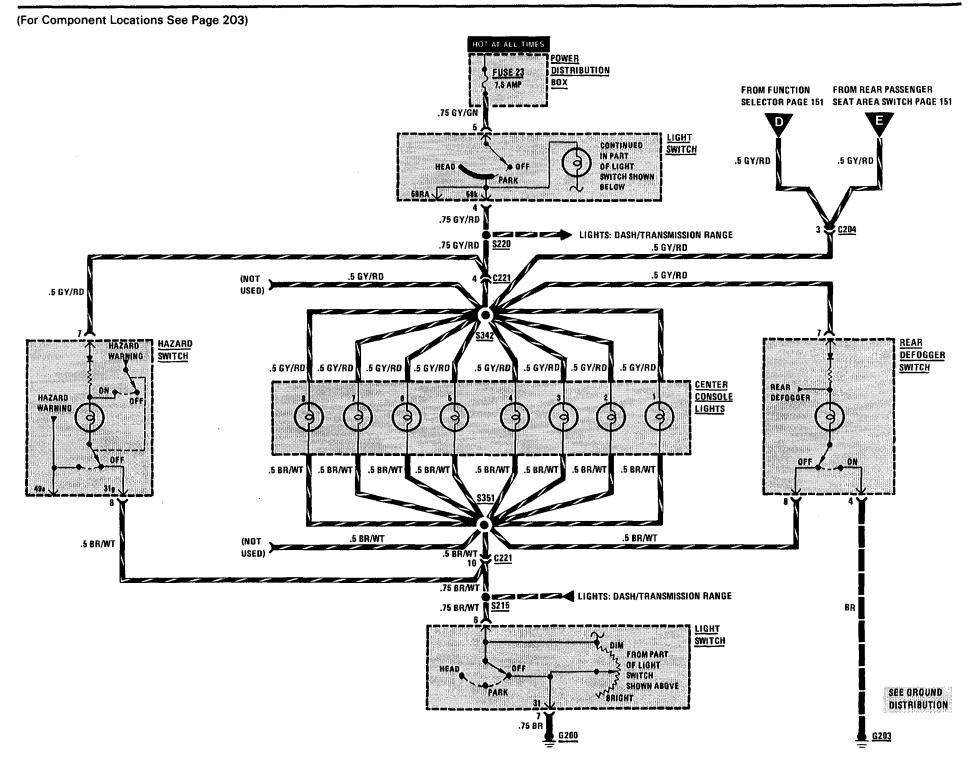

#### SCHEMATIC PAGE

| Accessory Connector              | 155 |
|----------------------------------|-----|
| Active Check Control             | 123 |
| Air Conditioning                 | 149 |
| Auto-Charging Flashlight         | 140 |
| Automatic Heater-Air Conditioner | 149 |
| Auxiliary Fan                    | 148 |
| Brake Lining Warning             | 126 |
| Central Locking                  | 144 |
| Charging System                  | 109 |
| Cigar Lighter                    | 140 |
| Cruise Control                   | 134 |
| Diagnostic Connector             | 101 |
| Evaporative Control              | 111 |
| Fuel Control                     | 114 |
| Fuel Delivery                    | 111 |
| Fuel Gauge                       | 119 |
| Fuse Data                        | 103 |
| Gauges                           | 118 |
| Ground Distribution              | 156 |
| Heater                           | 149 |
| Heated Door Lock                 | 154 |
| Horn                             | 154 |
| Idle Speed Control               | 112 |
| Ignition                         | 113 |
| Ignition Key Warning             | 115 |
| Lights                           |     |
| -Backup                          | 139 |
| Center Console                   | 138 |
| Dash                             | 136 |
| —Fog                             | 128 |
| Front Park                       | 132 |

#### SCHEMATIC PAGE

| Lights (continued)            |     |
|-------------------------------|-----|
| —Glove Box                    | 140 |
| -Hazard Warning               | 130 |
| -Headlights                   | 128 |
| -Interior                     | 127 |
| -License                      | 133 |
| -Rear Marker                  | 133 |
| -Stoplights                   | 134 |
| -Tail                         | 133 |
| -Turn                         | 130 |
| -Transmission Range           | 136 |
| -Trunk                        | 133 |
| —Visor                        | 136 |
| -Underhood                    | 132 |
| On-Board Computer             | 116 |
| Power Antenna                 | 147 |
| Power Distribution            | 104 |
| Power Distribution Box        | 102 |
| Power Mirrors                 | 146 |
| Power Windows                 | 142 |
| Radio                         | 147 |
| Rear Defogger                 | 141 |
| Seatbelt Warning              | 115 |
| Service Interval Indicator    | 121 |
| Speedometer                   | 118 |
| Start                         | 110 |
| Sunroof                       | 141 |
| Vacuum Pump                   | 148 |
| Warning Indicators            | 118 |
| Windshield Washer Jet Heaters | 161 |
| Wiper/Washer                  | 122 |