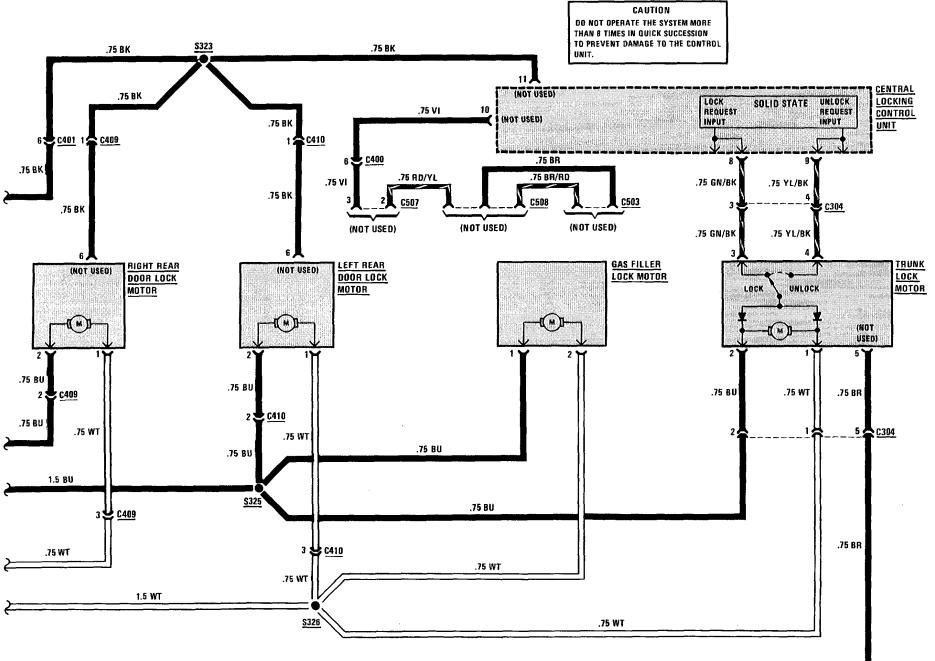

#### SCHEMATIC PAGE

| Accessory Connector              | 155 |
|----------------------------------|-----|
| Active Check Control             | 123 |
| Air Conditioning                 | 149 |
| Auto-Charging Flashlight         | 140 |
| Automatic Heater-Air Conditioner | 149 |
| Auxiliary Fan                    | 148 |
| Brake Lining Warning             | 126 |
| Central Locking                  | 144 |
| Charging System                  | 109 |
| Cigar Lighter                    | 140 |
| Cruise Control                   | 134 |
| Diagnostic Connector             | 101 |
| Evaporative Control              | 111 |
| Fuel Control                     | 114 |
| Fuel Delivery                    | 111 |
| Fuel Gauge                       | 119 |
| Fuse Data                        | 103 |
| Gauges                           | 118 |
| Ground Distribution              | 156 |
| Heater                           | 149 |
| Heated Door Lock                 | 154 |
| Horn                             | 154 |
| Idle Speed Control               | 112 |
| Ignition                         | 113 |
| Ignition Key Warning             | 115 |
| Lights                           |     |
| -Backup                          | 139 |
| Center Console                   | 138 |
| Dash                             | 136 |
| —Fog                             | 128 |
| Front Park                       | 132 |