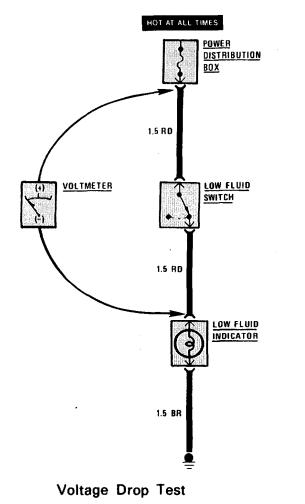

#### Voltage Drop Test

Wires, connectors, and switches are designed to conduct current with a minimum loss of voltage. A voltage drop of more than one volt indicates a problem.

To test for voltage drop, connect the voltmeter leads to connectors at either end of the circuit's suspected problem area. The positive lead should be connected to the connector closest to the power source. The voltmeter will show the voltage drop between these two points.