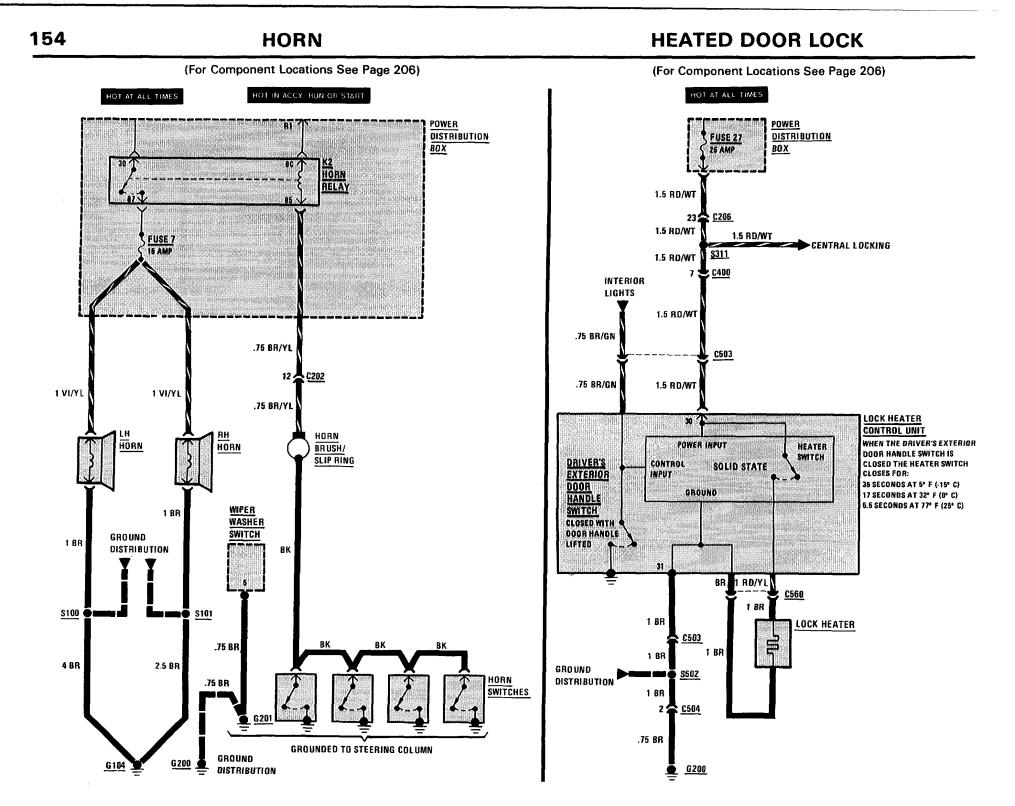

AIL/UNDERHOOD





# 134 STOPLIGHTS/CRUISE CONTROL



# STOPLIGHTS/CRUISE CONTROL 135



(For Component Locations See Page 215)

<u>C209</u>

#### 136 LIGHTS: RH VISOR/DASH/TRANSMISSION RANGE







## **138 CENTER CONSOLE LIGHTS**



#### **BACKUP LIGHTS** 139



## 140 CIGAR LIGHTER/GLOVEBOX LIGHT/AUTO-CHARGING FLASHLIGHT





#### **142 POWER WINDOWS**



## **POWER WINDOWS** 143



# 144 CENTRAL LOCKING (SELECT)



(For Component Locations See Page 203)



### **146 POWER MIRRORS**





#### 148 AUXILIARY FAN/VACUUM PUMP





### 150 AUTOMATIC HEATER-AIR CONDITIONER (AIR CONTROL)



1

## AUTOMATIC HEATER-AIR CONDITIONER (AIR/COMPRESSOR CONTROL) 151



#### **152 AUTOMATIC HEATER-AIR CONDITIONER (TEMPERATURE CONTROL)**



# AUTOMATIC HEATER-AIR CONDITIONER (TEMPERATURE CONTROL) 153







Figure 1 - Under Left Side Of Dash



**<u>G103</u>-ABOVE STARTER ON ENGINE BLOCK** 











- -



#### **ACTIVE CHECK CONTROL**

| Brake Switch                 | Above brake pedal                             |       |
|------------------------------|-----------------------------------------------|-------|
| Coolant Level Switch         | Top left side of coolant reservoir            | 209-1 |
| Oil Level Sensor             | Bottom of engine oil pan                      |       |
| Power Distribution Box       | Top front of left front wheel well            | 102-1 |
| Rear Lights Check Relay      | Under left side of rear seat                  | 207-2 |
| Seatbelt Warning Timer       | On right side of body electrical connector    | 210-1 |
| Washer Fluid Level Switch    | Ahead