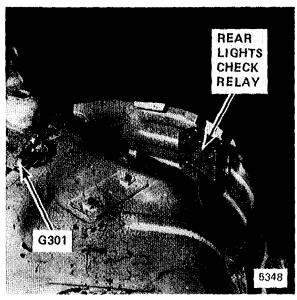

body electrical connector | 203-1 |
| Lock Heater Control Unit          | In left front door                         | 207-1 |
| Power Distribution Box            | Top front of left front wheel well         | 102-1 |
| C206 (29 pin)                     | Under LH dash, on body electrical bracket  | 207-1 |
| C302 (Accessory Connector)        | Under LH dash, on body electrical bracket  | 155-1 |
| C303 (2 pin)                      | In headliner, above LH dome light          | 214-3 |
| C503 (8 pin)                      | In driver's door                           |       |
| C504 (2 pin)                      | Under dash, above trunk release lever      | 213-6 |
| G200 (Front Interior Ground)      | On dash frame, left of steering column     | 203-1 |



Figure 1 - Inside Driver's Door



Figure 2 - Under Left Side Of Rear Seat

## LIGHTS: FRONT PARK/TAIL/UNDERHOOD

| Power Distribution Box      | Top front of left front wheel well            | 102-1 |
|-----------------------------|-----------------------------------------------|-------|
| Rear Lights Check Relay     | Under left side of rear seat                  | 207-2 |
| Underhood Light Switch      | Under RH rear corner of hood, near latchplate |       |
| C102 (13 pin)               | In power distribution box                     |       |
| C110 (1 pin)                | Behind right headlights                       | 213-1 |
| C206 (29 pin)               | Under LH dash, on body electrical bracket     | 207-1 |
| G104 (Main Body Ground)     | On power distribution box bracket             | 201-1 |
| G301 (Rear In