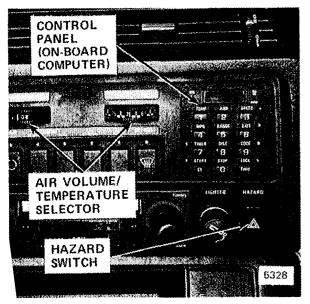

#### SCHEMATIC PAGE

| Lights (continued)            |     |
|-------------------------------|-----|
| —Glove Box                    | 140 |
| -Hazard Warning               | 130 |
| -Headlights                   | 128 |
| -Interior                     | 127 |
| -License                      | 133 |
| -Rear Marker                  | 133 |
| -Stoplights                   | 134 |
| -Tail                         | 133 |
| -Turn                         | 130 |
| -Transmission Range           | 136 |
| -Trunk                        | 133 |
| —Visor                        | 136 |
| -Underhood                    | 132 |
| On-Board Computer             | 116 |
| Power Antenna                 | 147 |
| Power Distribution            | 104 |
| Power Distribution Box        | 102 |
| Power Mirrors                 | 146 |
| Power Windows                 | 142 |
| Radio                         | 147 |
| Rear Defogger                 | 141 |
| Seatbelt Warning              | 115 |
| Service Interval Indicator    | 121 |
| Speedometer                   | 118 |
| Start                         | 110 |
| Sunroof                       | 141 |
| Vacuum Pump                   | 148 |
| Warning Indicators            | 118 |
| Windshield Washer Jet Heaters | 161 |
| Wiper/Washer                  | 122 |