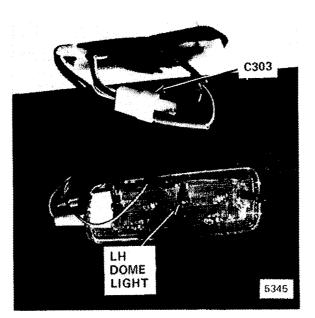

#### SCHEMATIC PAGE

| Lights (continued)            |     |
|-------------------------------|-----|
| —Glove Box                    | 140 |
| -Hazard Warning               | 130 |
| -Headlights                   | 128 |
| -Interior                     | 127 |
| -License                      | 133 |
| -Rear Marker                  | 133 |
| -Stoplights                   | 134 |
| -Tail                         | 133 |
| -Turn                         | 130 |
| -Transmission Range           | 136 |
| -Trunk                        | 133 |
| —Visor                        | 136 |
| -Underhood                    | 132 |
| On-Board Computer             | 116 |
| Power Antenna                 | 147 |
| Power Distribution            | 104 |
| Power Distribution Box        | 102 |
| Power Mirrors                 | 146 |
| Power Windows                 | 142 |
| Radio                         | 147 |
| Rear Defogger                 | 141 |
| Seatbelt Warning              | 115 |
| Service Interval Indicator    | 121 |
| Speedometer                   | 118 |
| Start                         | 110 |
| Sunroof                       | 141 |
| Vacuum Pump                   | 148 |
| Warning Indicators            | 118 |
| Windshield Washer Jet Heaters | 161 |
| Wiper/Washer                  | 122 |