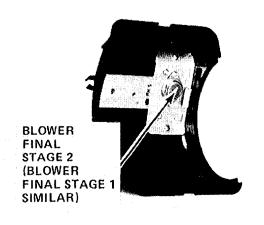

| C221(12 pin)                 | Below dash, right of console               | 214-6 |
| G200 (Front Interior Ground) | On dash frame, left of steering column     | 203-1 |
| G2O2                         | Center console                             |       |
| G2O3                         | On RH side of heater/air conditioning unit |       |

## **FUEL CONTROL**

| Air Flow Meter        | Top right side of engine            | 206-2 |
|-----------------------|-------------------------------------|-------|
| Main Relay            | Behind right front shock tower      | 204-2 |
| Motronic Control Unit | Behind right front speaker          | 211-1 |
| Oxygen Sensor         | Rear of engine, in exhaust manifold | 204-2 |
| G103 (Engine Ground)  | Top rear of engine                  | 206-2 |



5327





Figure 2 - Behind Right Front Shock Tower

## FUEL DELIVERY/EVAPORATOR CONTROL

| Fuel Pump RelayIgnition Switch | Top left side of fuel tank, under trunk<br>On right side of power distribution box<br>Upper part of steering column<br>Under car, ahead of left rear axle |       |
|--------------------------------|-----------------------------------------------------------------------------------------------------------------------------------------------------------|-------|
|                                | Behind right front shock tower                                                                                                                            | 204-2 |
|                                | Behind right front speaker