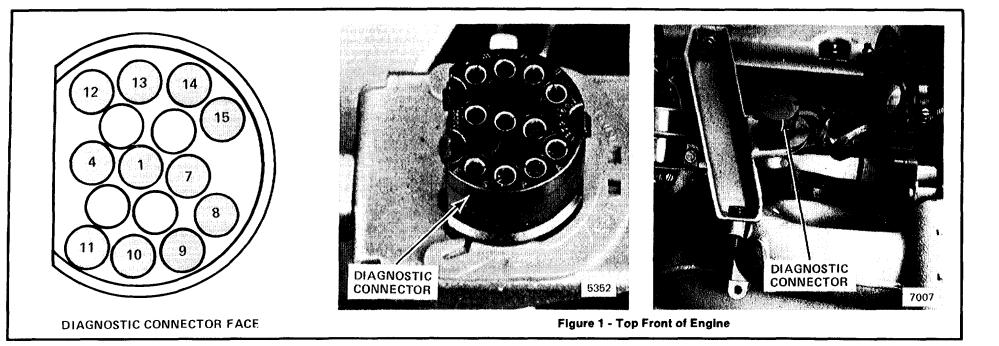

Short Test Using Ohmmeter

| PIN | WIRE<br>SIZE | WIRE<br>COLOR | CIRCUIT AND COMPONENT CONNECTED                           |
|-----|--------------|---------------|-----------------------------------------------------------|
| 1   | 1.5          | BR            | Ground Distribution, G103                                 |
| 4   | .5           | BR/WT         | Gauges/Warning Indicators, Coolant<br>Temperature Sender. |
| 7   | .5           |               | Service Interval Indicator, Service Interval<br>Processor |
| 8   | .5           | YL            | Ignition, TDC Sensor.                                     |
| 9   |              | SHIELD        | Ignition, TDC Sensor.                                     |
| 10  | .5           | ВК            | Ignition, TDC Sensor.                                     |
| 11  | 2.5          | BK/YL         | Start, Start Signal.                                      |
| 12  | .75          | BU            | Charge System, Alternator.                                |
| 13  | .75          | BK            | Ignition, Ignition Coil.                                  |
| 14  | 2.5          | RD            | Charge System, Alternator.                                |
| 15  | 1.5          | GN/YL         | Idle Speed Control, Idle Speed Control Unit.              |

#### **102 POWER DISTRIBUTION BOX**