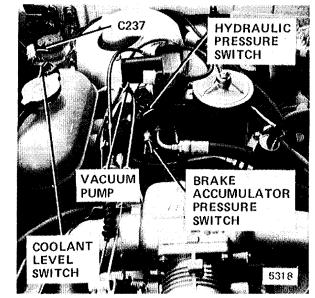

left side of dash, near steering column               |             |
| C237 (3 pin) Behind brake fluid reservoir 209                            | 9-1         |
| C239 (4 pin) Behind instrument cluster                                   |             |
| C240 (1 pin) Behind instrument cluster                                   |             |
| C242 (2 pin) Above left front speaker grill                              |             |
| C302 (Accessory Connector) Under LH dash, on body electrical bracket 155 | <u>5</u> -1 |
| G103 (Engine Ground) Top rear of engine                                  | <u>3-2</u>  |
| G104 (Main Body Ground) On power distribution box bracket                |             |
| G200 (Front Interior Ground) On dash frame, left of steering column 203  | 3-1         |



Figure 1 - Left Rear Of Engine Compartment



Figure 2 - Behind Right Headlights

## POWER DISTRIBUTION

| Diagnostic Connector         | Top middle of engine                        | 101-1 |
|------------------------------|---------------------------------------------|-------|
| Ignition Switch              | Upper part of steering column.              | 101 1 |
| Power Distribution Box       | Top front of left front wheel well          | 102-1 |
| Starter                      | Lower rear left side of engine              | 102 1 |
| C200 (10 pin)                | Under dash, on left side of steering column | 203-1 |
| C206 (29 pin)                | Under LH dash, on body electrical bracket   | 2001  |
| C221 (12 pin)                | Below dash, right of console                | 214-6