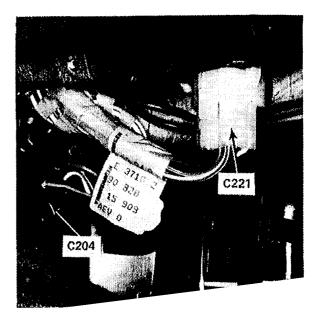

pin)                | On rear of power distribution box           | 203-2 |
| C200 (10 pin)                | Under dash, on left side of steering column | 203-1 |
| G104 (Main Body Ground)      | On power distribution box bracket           | 201-1 |
| G200 (Front Interior Ground) | On dash frame, left of steering column      | 203-1 |



Figure 2 - Under Center Of Fresh Air Intake Cowl





Figure 3 - Left Of Battery



Figure 5 - Under Center Of Fresh Air Intake Cowl



Figure 2 - Top Center Of Engine



Figure 4 - Ahead Of Coolant Reservoir



Figure 6 - Behind Dash, Above Left Front Speaker



Figure 1- Center Of Dash



Figure 3 - Header, Above Left B Pillar



Figure 5 - Behind Left Rear Wheel Well



Figure 2 - Behind Dash, Right Of Glove Box



Figure 4 - Bottom Left Side Of Trunk





Figure 1 - Behind Dash Above Left Front Speaker



Figure 2 - Behind Left Side Of Console

## STOPLIGHTS/CRUISE CONTROL

| Auto. Trans. Range Switch<br>Brake Switch<br>Clutch Switch | Above brake pedal                           |       |
|------------------------------------------------------------|---------------------------------------------|-------|
|                                                            | Right of power distribution box             | 205-1 |
|                                                            | Behind left front speaker                   |       |
| Power Distribution Box                                     | Top front of left front wheel well          | 102-1 |
| Rear Lights Check Relay                                    | Under left side of rear sea