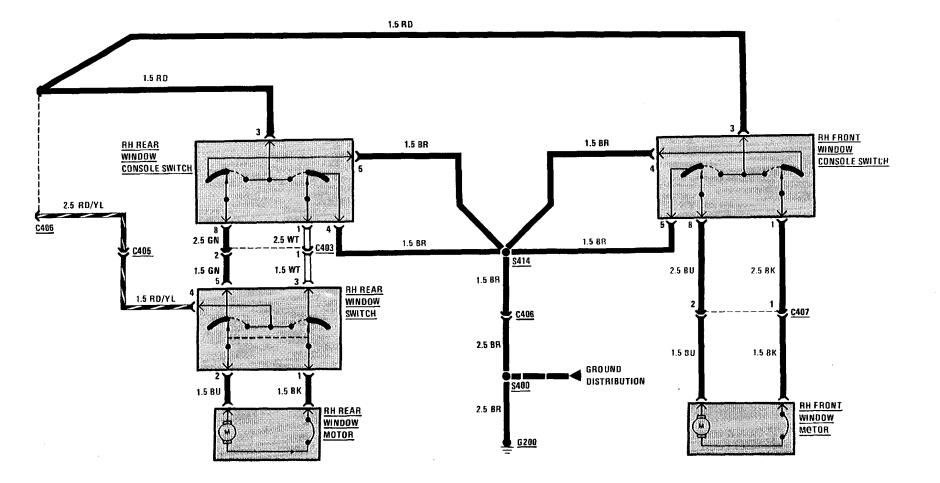

#### SCHEMATIC PAGE

| Lights (continued)            |     |
|-------------------------------|-----|
| —Glove Box                    | 140 |
| -Hazard Warning               | 130 |
| -Headlights                   | 128 |
| -Interior                     | 127 |
| -License                      | 133 |
| -Rear Marker                  | 133 |
| -Stoplights                   | 134 |
| -Tail                         | 133 |
| -Turn                         | 130 |
| -Transmission Range           | 136 |
| -Trunk                        | 133 |
| —Visor                        | 136 |
| -Underhood                    | 132 |
| On-Board Computer             | 116 |
| Power Antenna                 | 147 |
| Power Distribution            | 104 |
| Power Distribution Box        | 102 |
| Power Mirrors                 | 146 |
| Power Windows                 | 142 |
| Radio                         | 147 |
| Rear Defogger                 | 141 |
| Seatbelt Warning              | 115 |
| Service Interval Indicator    | 121 |
| Speedometer                   | 118 |
| Start                         | 110 |
| Sunroof                       | 141 |
| Vacuum Pump                   | 148 |
| Warning Indicators            | 118 |
| Windshield Washer Jet Heaters | 161 |
| Wiper/Washer                  | 122 |