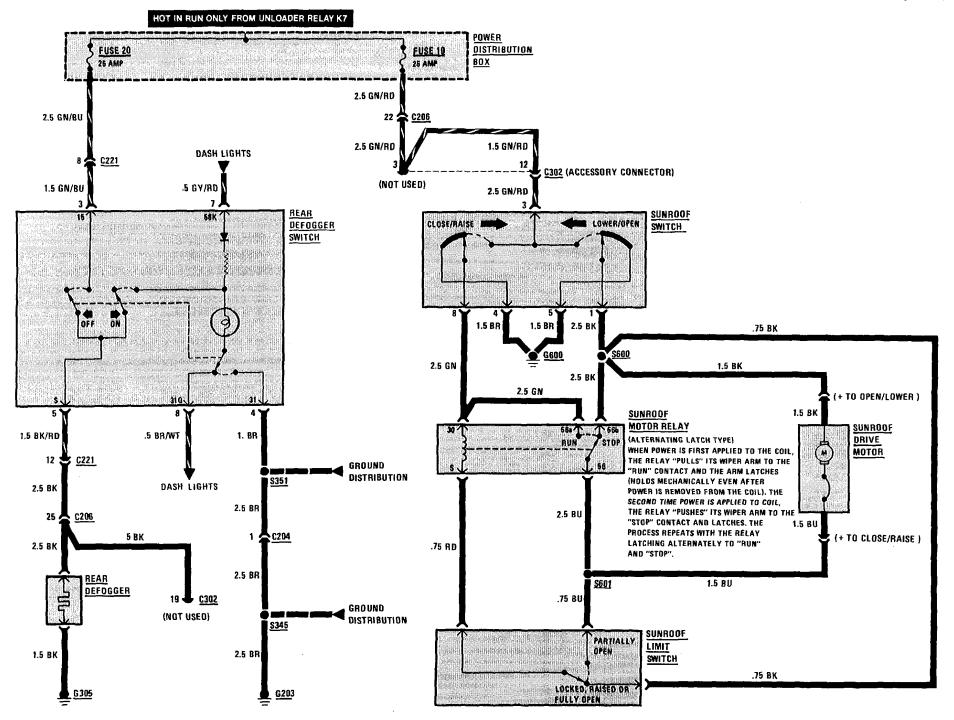

#### SCHEMATIC PAGE

| Lights (continued)            |     |
|-------------------------------|-----|
| —Glove Box                    | 140 |
| -Hazard Warning               | 130 |
| -Headlights                   | 128 |
| -Interior                     | 127 |
| -License                      | 133 |
| -Rear Marker                  | 133 |
| -Stoplights                   | 134 |
| -Tail                         | 133 |
| -Turn                         | 130 |
| -Transmission Range           | 136 |
| -Trunk                        | 133 |
| —Visor                        | 136 |
| -Underhood                    | 132 |
| On-Board Computer             | 116 |
| Power Antenna                 | 147 |
| Power Distribution            | 104 |
| Power Distribution Box        | 102 |
| Power Mirrors                 | 146 |
| Power Windows                 | 142 |
| Radio                         | 147 |
| Rear Defogger                 | 141 |
| Seatbelt Warning              | 115 |
| Service Interval Indicator    | 121 |
| Speedometer                   | 118 |
| Start                         | 110 |
| Sunroof                       | 141 |
| Vacuum Pump                   | 148 |
| Warning Indicators            | 118 |
| Windshield Washer Jet Heaters | 161 |
| Wiper/Washer                  | 122 |