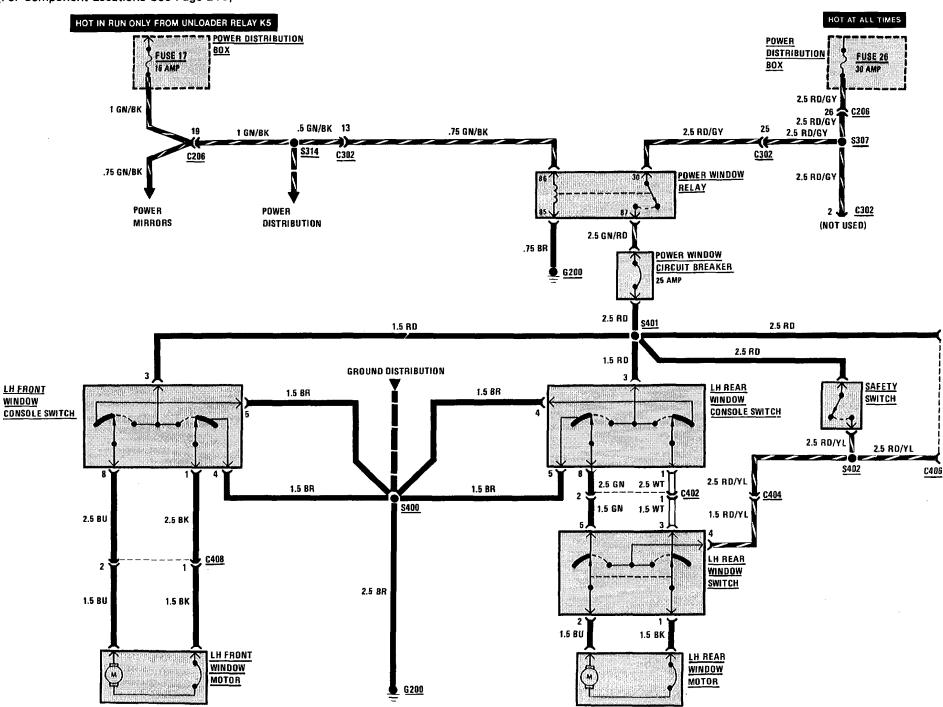

#### SCHEMATIC PAGE

| Lights (continued)            |     |
|-------------------------------|-----|
| —Glove Box                    | 140 |
| -Hazard Warning               | 130 |
| -Headlights                   | 128 |
| -Interior                     | 127 |
| -License                      | 133 |
| -Rear Marker                  | 133 |
| -Stoplights                   | 134 |
| -Tail                         | 133 |
| -Turn                         | 130 |
| -Transmission Range           | 136 |
| -Trunk                        | 133 |
| —Visor                        | 136 |
| -Underhood                    | 132 |
| On-Board Computer             | 116 |
| Power Antenna                 | 147 |
| Power Distribution            | 104 |
| Power Distribution Box        | 102 |
| Power Mirrors                 | 146 |
| Power Windows                 | 142 |
| Radio                         | 147 |
| Rear Defogger                 | 141 |
| Seatbelt Warning              | 115 |
| Service Interval Indicator    | 121 |
| Speedometer                   | 118 |
| Start                         | 110 |
| Sunroof                       | 141 |
| Vacuum Pump                   | 148 |
| Warning Indicators            | 118 |
| Windshield Washer Jet Heaters | 161 |
| Wiper/Washer                  | 122 |