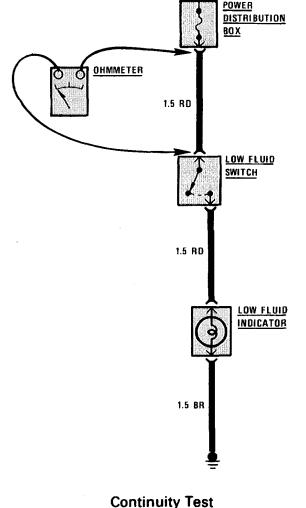

#### **Continuity Test**

To perform a continuity test, first disconnect the car battery. Then adjust the ohmmeter to read zero while holding the leads together. Connect the ohmmeter leads to connector or terminals at either end of the circuit's suspected problem area. The ohmmeter will show the resistance across that part of the circuit.

BATTERY DISCONNECTED