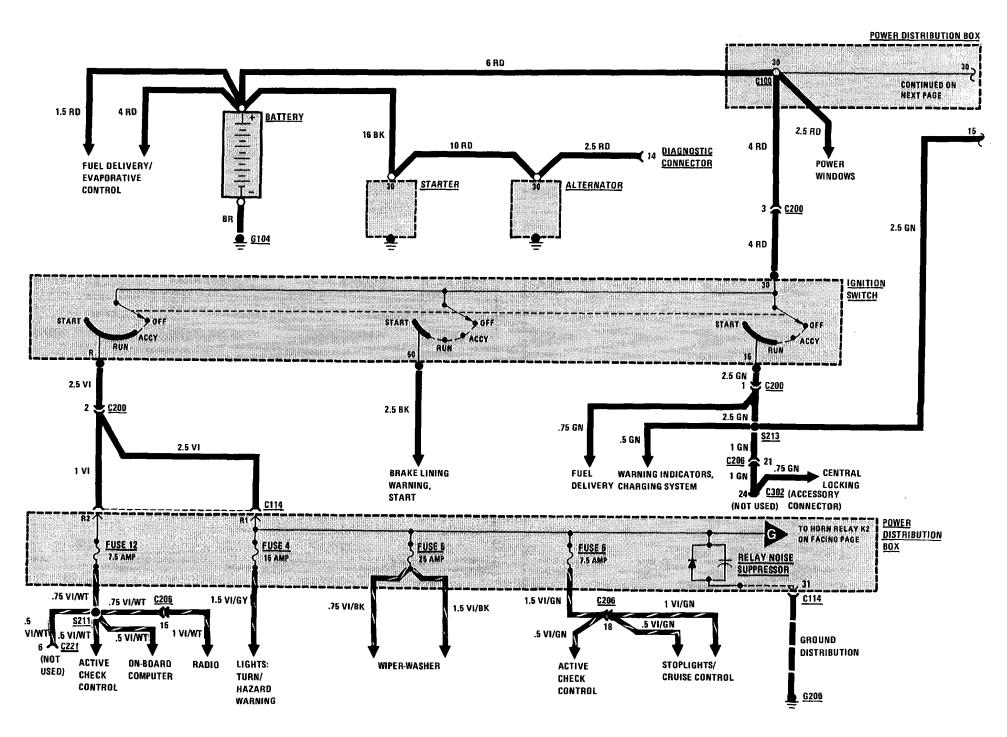

The power distribution schematic shows the current feed through all the connections from the Battery and Alternator to each fuse and the Ignition and Light Switches. If the Power Distribution schematic is combined with any other circuit schematic, a complete picture is made of how that circuit works. The Ground Distribution schematics show how several circuits are connected to common grounds.