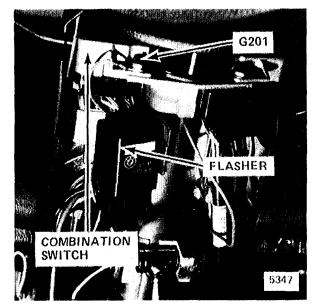

of left front wheel well         | 102-1 |
| Throttle Switch            | Top LH side of engine, below throttle body | 213-2 |
| C101 (17 pin)              | On rear of power distribution box          | 203-2 |
| C103 (6 pin)               | Behind right front speaker                 | 211-1 |
| C104 (2 pin)               | Behind right front speaker                 | 211-1 |
|                            | Behind center console                      |       |
|                            | Under LH dash, on body electrical bracket  |       |
|                            | Below dash, right of console               |       |
|                            | In center console, ahead of shift lever    | 2.70  |
|                            | Top rear of engine                         | 206-2 |



Figure 1 - Upper Underside Of Steering Column



Figure 2 - Top Rear Of Engine

#### IGNITION

|                        | Top middle of engine<br>On right fender, behind headlights<br>Upper part of steering column | 101-1 |
|------------------------|---------------------------------------------------------------------------------------------|-------|
|                        | Behind right front speaker                                                                  | 211-1 |
| Reference Point Sensor | On transmission bell housing                                                                | 206-2 |
| TDC Sensor             | Above crankshaft vibration damper                                                           |       |
|                        | On rear of power distribution b