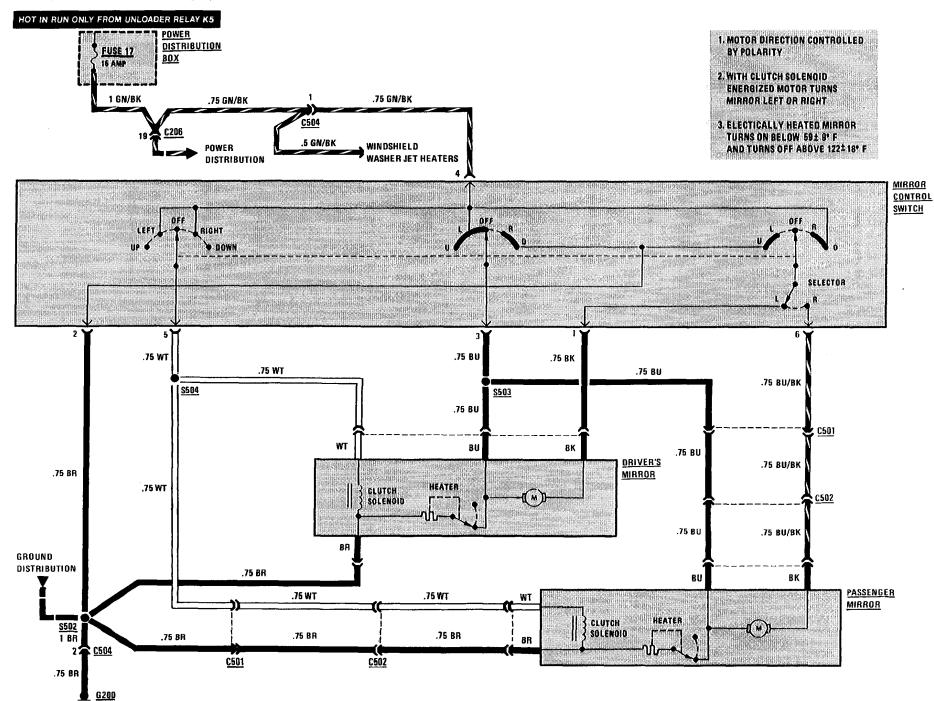

#### SCHEMATIC PAGE

| Lights (continued)            |     |
|-------------------------------|-----|
| —Glove Box                    | 140 |
| -Hazard Warning               | 130 |
| -Headlights                   | 128 |
| -Interior                     | 127 |
| -License                      | 133 |
| -Rear Marker                  | 133 |
| -Stoplights                   | 134 |
| -Tail                         | 133 |
| -Turn                         | 130 |
| -Transmission Range           | 136 |
| -Trunk                        | 133 |
| —Visor                        | 136 |
| -Underhood                    | 132 |
| On-Board Computer             | 116 |
| Power Antenna                 | 147 |
| Power Distribution            | 104 |
| Power Distribution Box        | 102 |
| Power Mirrors                 | 146 |
| Power Windows                 | 142 |
| Radio                         | 147 |
| Rear Defogger                 | 141 |
| Seatbelt Warning              | 115 |
| Service Interval Indicator    | 121 |
| Speedometer                   | 118 |
| Start                         | 110 |
| Sunroof                       | 141 |
| Vacuum Pump                   | 148 |
| Warning Indicators            | 118 |
| Windshield Washer Jet Heaters | 161 |
| Wiper/Washer                  | 122 |