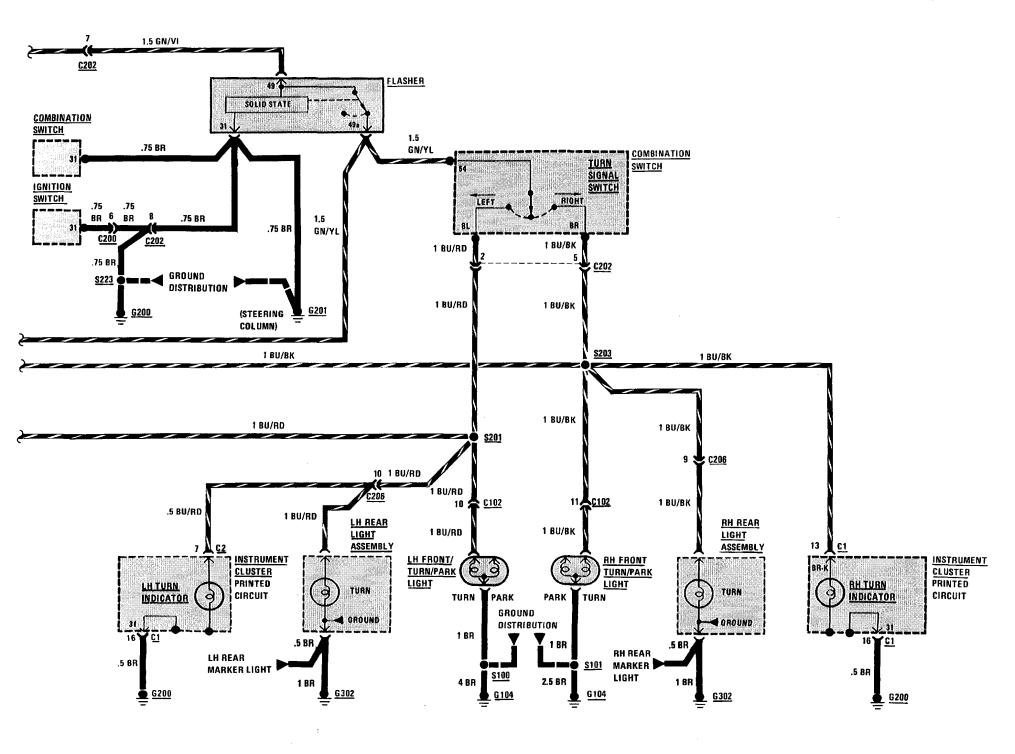

#### SCHEMATIC PAGE

| Accessory Connector              | 155 |
|----------------------------------|-----|
| Active Check Control             | 123 |
| Air Conditioning                 | 149 |
| Auto-Charging Flashlight         | 140 |
| Automatic Heater-Air Conditioner | 149 |
| Auxiliary Fan                    | 148 |
| Brake Lining Warning             | 126 |
| Central Locking                  | 144 |
| Charging System                  | 109 |
| Cigar Lighter                    | 140 |
| Cruise Control                   | 134 |
| Diagnostic Connector             | 101 |
| Evaporative Control              | 111 |
| Fuel Control                     | 114 |
| Fuel Delivery                    | 111 |
| Fuel Gauge                       | 119 |
| Fuse Data                        | 103 |
| Gauges                           | 118 |
| Ground Distribution              | 156 |
| Heater                           | 149 |
| Heated Door Lock                 | 154 |
| Horn                             | 154 |
| Idle Speed Control               | 112 |
| Ignition                         | 113 |
| Ignition Key Warning             | 115 |
| Lights                           |     |
| -Backup                          | 139 |
| Center Console                   | 138 |
| Dash                             | 136 |
| —Fog                             | 128 |
| Front Park                       | 132 |

#### SCHEMATIC PAGE

| Lights (continued)            |     |
|-------------------------------|-----|
| —Glove Box                    | 140 |
| -Hazard Warning               | 130 |
| -Headlights                   | 128 |
| -Interior                     | 127 |
| -License                      | 133 |
| -Rear Marker                  | 133 |
| -Stoplights                   | 134 |
| -Tail                         | 133 |
| -Turn                         | 130 |
| -Transmission Range           | 136 |
| -Trunk                        | 133 |
| —Visor                        | 136 |
| -Underhood                    | 132 |
| On-Board Computer             | 116 |
| Power Antenna                 | 147 |
| Power Distribution            | 104 |
| Power Distribution Box        | 102 |
| Power Mirrors                 | 146 |
| Power Windows                 | 142 |
| Radio                         | 147 |
| Rear Defogger                 | 141 |
| Seatbelt Warning              | 115 |
| Service Interval Indicator    | 121 |
| Speedometer                   | 118 |
| Start                         | 110 |
| Sunroof                       | 141 |
| Vacuum Pump                   | 148 |
| Warning Indicators            | 118 |
| Windshield Washer Jet Heaters | 161 |
| Wiper/Washer                  | 122 |