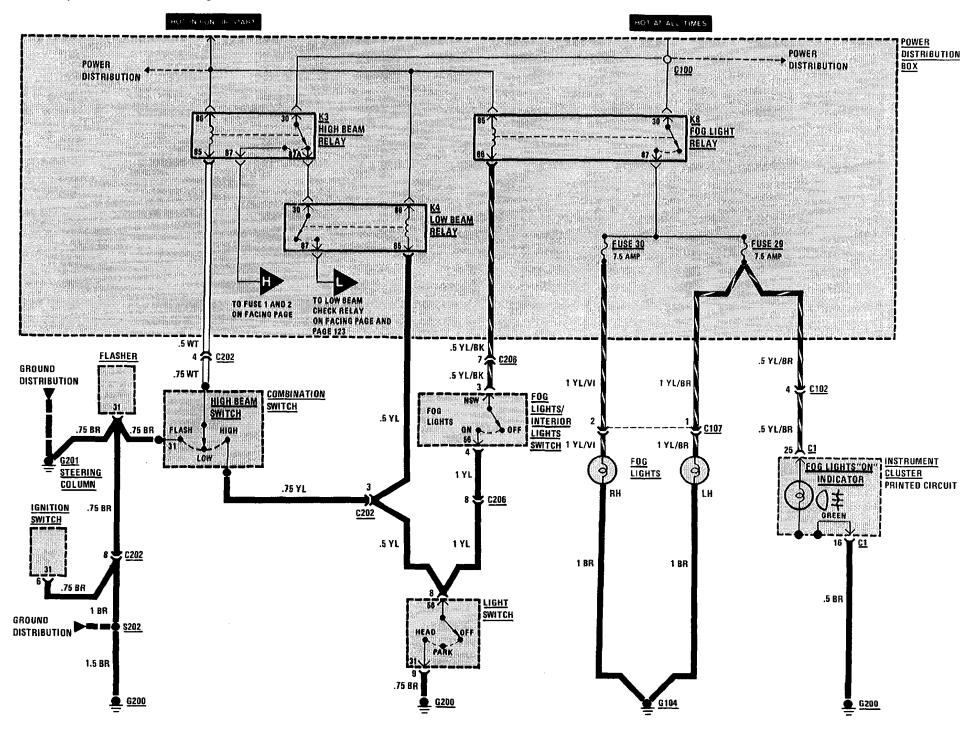

#### SCHEMATIC PAGE

| Lights (continued)            |     |
|-------------------------------|-----|
| —Glove Box                    | 140 |
| -Hazard Warning               | 130 |
| -Headlights                   | 128 |
| -Interior                     | 127 |
| -License                      | 133 |
| -Rear Marker                  | 133 |
| -Stoplights                   | 134 |
| -Tail                         | 133 |
| -Turn                         | 130 |
| -Transmission Range           | 136 |
| -Trunk                        | 133 |
| —Visor                        | 136 |
| -Underhood                    | 132 |
| On-Board Computer             | 116 |
| Power Antenna                 | 147 |
| Power Distribution            | 104 |
| Power Distribution Box        | 102 |
| Power Mirrors                 | 146 |
| Power Windows                 | 142 |
| Radio                         | 147 |
| Rear Defogger                 | 141 |
| Seatbelt Warning              | 115 |
| Service Interval Indicator    | 121 |
| Speedometer                   | 118 |
| Start                         | 110 |
| Sunroof                       | 141 |
| Vacuum Pump                   | 148 |
| Warning Indicators            | 118 |
| Windshield Washer Jet Heaters | 161 |
| Wiper/Washer                  | 122 |