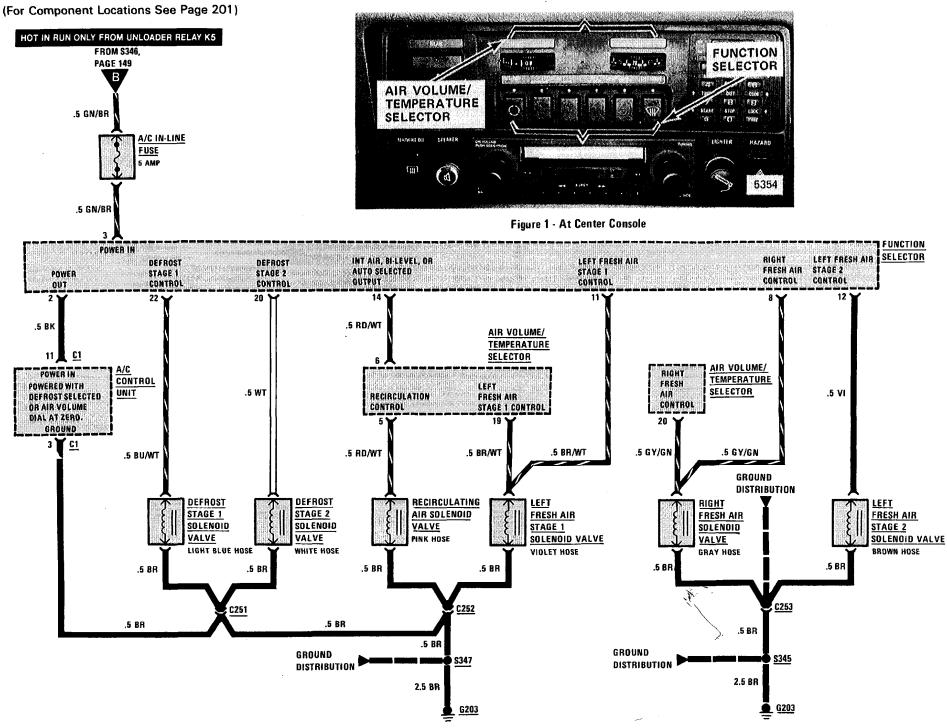

#### SCHEMATIC PAGE

| Accessory Connector              | 155 |
|----------------------------------|-----|
| Active Check Control             | 123 |
| Air Conditioning                 | 149 |
| Auto-Charging Flashlight         | 140 |
| Automatic Heater-Air Conditioner | 149 |
| Auxiliary Fan                    | 148 |
| Brake Lining Warning             | 126 |
| Central Locking                  | 144 |
| Charging System                  | 109 |
| Cigar Lighter                    | 140 |
| Cruise Control                   | 134 |
| Diagnostic Connector             | 101 |
| Evaporative Control              | 111 |
| Fuel Control                     | 114 |
| Fuel Delivery                    | 111 |
| Fuel Gauge                       | 119 |
| Fuse Data                        | 103 |
| Gauges                           | 118 |
| Ground Distribution              | 156 |
| Heater                           | 149 |
| Heated Door Lock                 | 154 |
| Horn                             | 154 |
| Idle Speed Control               | 112 |
| Ignition                         | 113 |
| Ignition Key Warning             | 115 |
| Lights                           |     |
| -Backup                          | 139 |
| Center Console                   | 138 |
| Dash                             | 136 |
| —Fog                             | 128 |
| Front Park                       | 132 |