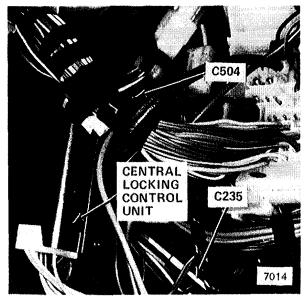

#### SCHEMATIC PAGE

| Accessory Connector              | 155 |
|----------------------------------|-----|
| Active Check Control             | 123 |
| Air Conditioning                 | 149 |
| Auto-Charging Flashlight         | 140 |
| Automatic Heater-Air Conditioner | 149 |
| Auxiliary Fan                    | 148 |
| Brake Lining Warning             | 126 |
| Central Locking                  | 144 |
| Charging System                  | 109 |
| Cigar Lighter                    | 140 |
| Cruise Control                   | 134 |
| Diagnostic Connector             | 101 |
| Evaporative Control              | 111 |
| Fuel Control                     | 114 |
| Fuel Delivery                    | 111 |
| Fuel Gauge                       | 119 |
| Fuse Data                        | 103 |
| Gauges                           | 118 |
| Ground Distribution              | 156 |
| Heater                           | 149 |
| Heated Door Lock                 | 154 |
| Horn                             | 154 |
| Idle Speed Control               | 112 |
| Ignition                         | 113 |
| Ignition Key Warning             | 115 |
| Lights                           |     |
| -Backup                          | 139 |
| Center Console                   | 138 |
| Dash                             | 136 |
| —Fog                             | 128 |
| Front Park                       | 132 |