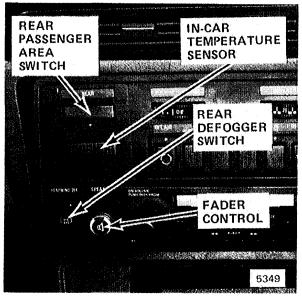

| Upper part of steering column               |       |
| Power Distribution Box            | Top front of left front wheel well          | 102-1 |
| C102 (13 pin)                     | In power distribution box                   |       |
| C107 (2 pin)                      | Taped to harness, left of battery           | 213-3 |
| C202 (13 pin)                     | Under dash, on left side of steering column | 210-1 |
| C206 (29 pin)                     | Under LH dash, on body electrical bracket   | 207-1 |
| G104 (Main Body Ground)           | On power distribution box bracket           | 201-1 |
| G200 (Front Interior Ground)      | On dash frame, left of steering column      | 203-1 |
| G201 (Column Ground)              | Upper left side of steering column          | 206-1 |



Figure 2 - Center Of Dash

## **HORN/HEATED DOOR LOCK**

| Horn Brush/Slip Ring         | Under hub of steering wheel                 |       |
|------------------------------|---------------------------------------------|-------|
| Horn Switches                | Under hub of steering wheel                 |       |
| Lock Heater                  | In left front door                          | 207-1 |
| Lock Heater Control Unit     | In left front door                          | 207-1 |
| Power Distribution Box       | Top front of left front wheel well          | 102-1 |
| C202 (13 pin)                | Under dash, on left side of steering column | 210-1 |
| C206 (29 pin)                | Under LH dash, on body electrical bracket   | 207-1 |
| C400 (7 pin)                 | Under LH das