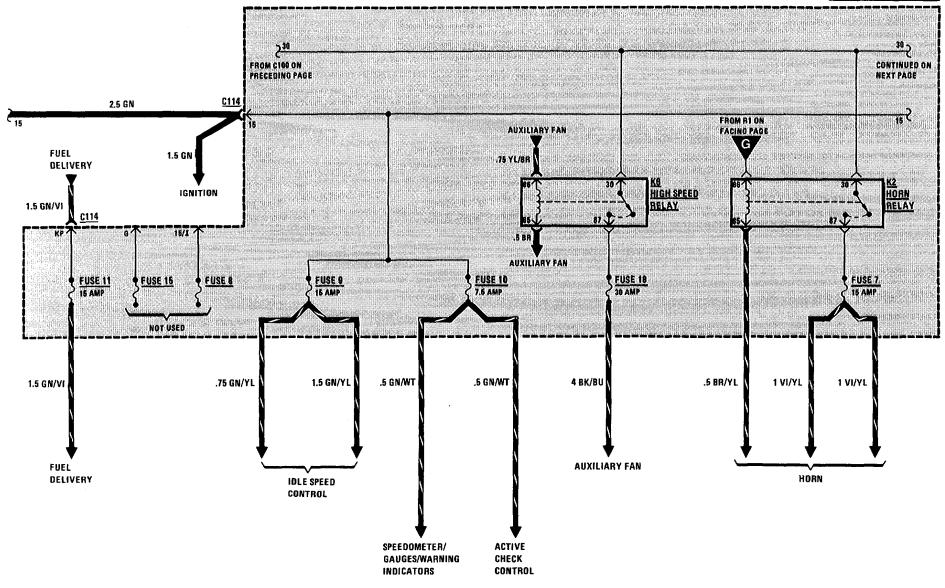

#### **102 POWER DISTRIBUTION BOX**

# FUSE DATA 103

| FUSE<br>NO. | SIZE/<br>COLOR | CIRCUIT PROTECTED                                                                                                                                                                                                                                                                                                                                    |
|-------------|----------------|------------------------------------------------------------------------------------------------------------------------------------------------------------------------------------------------------------------------------------------------------------------------------------------------------------------------------------------------------|
| 1           | 15A (LT BU)    | Headlights (also fuses 2, 13, 14).                                                                                                                                                                                                                                                                                                                   |
| 2           | 15A (LT BU)    | Headlights (also fuses 1, 13, 14).                                                                                                                                                                                                                                                                                                                   |
| 3           | 15A (LT BU)    | Auxiliary Fan (also fuses 16, 18).                                                                                                                                                                                                                                                                                                                   |
| 4           | 15A (LT BU)    | Lights: Turn/Hazard Warning (also fuse 24).                                                                                                                                                                                                                                                                                                          |
| 5           | 25A (WT)       | Wiper/Washer.                                                                                                                                                                                                                                                                                                                                        |
| 6           | 7.5A (BR)      | Active Check Control (also fuse 10, 12, 21, 22, 23):<br>Stoplights/Cruise Control (also fuse 17).                                                                                                                                                                                                                                                    |
| 7           | 15A (LT BU)    | Horn.                                                                                                                                                                                                                                                                                                                                                |
| 8           |                | Not Used.                                                                                                                                                                                                                                                                                                                                            |
| 9           | 15A (LT BU)    | Idle Speed Cntrol (also fuse 17).                                                                                                                                                                                                                                                                                                                    |
| 10          | 7.5A (BR)      | Active Check Control (also fuses 6, 12, 21, 22, 23);<br>Brake Linking Warning;<br>On-Board Compter (also fuse 12, 21, 27);<br>Service Interval Indicator (also fuse 21);<br>Speedometer/Gauges/Warning Indicators (also<br>fuses 12, 17, 21).                                                                                                        |
| 11          | 15A (LT BU)    | Fuel Delivery.                                                                                                                                                                                                                                                                                                                                       |
| 12          | 7.5A (BR)      | Active Check Control (also fuses 6, 10, 21, 22, 23);<br>On-Board Computer (also fuses 10, 21, 27);<br>Radio (also fuses 12, 28, Radio In-Line Fuse);<br>Warning Indicators (also fuse 10).                                                                                                                                                           |
| 13          | 7.5A (BR)      | Headlights (also fuses 1, 2, 14).                                                                                                                                                                                                                                                                                                                    |
| 14          | 7.5A (BR)      | Headlights (also fuses 1, 2, 13).                                                                                                                                                                                                                                                                                                                    |
| 15          |                | Not Used.                                                                                                                                                                                                                                                                                                                                            |
| 16          | 30A (LT GRN)   | Auxiliary Fan/Vacuum Pump (also fuses 3, 18);<br>Heating/Air Conditioning.                                                                                                                                                                                                                                                                           |
| 17          | 15A (LT BU)    | Back Up Lights;<br>Idle Speed Control (also fuse 9);<br>Interior Lights (also fuse 21);<br>Power Mirrors;<br>Power Windows (also fuse 17, Power Window<br>Circuit Breaker);<br>Seatbelt Warning (also fuse 10, 21);<br>Stoplights/Cruise Control (also fuse 6);<br>Lights: Dash/Transmission Range (also fuse 23);<br>Windshield Washer Jet Heaters. |

| FUSE<br>NO.                           | SIZE/<br>COLOR | CIRCUIT PROTECTED                                                                                                                                                                                                                                                                                                                                                 |
|---------------------------------------|----------------|-------------------------------------------------------------------------------------------------------------------------------------------------------------------------------------------------------------------------------------------------------------------------------------------------------------------------------------------------------------------|
| 18                                    | 30A (LT GRN)   | Auxiliary Fan.                                                                                                                                                                                                                                                                                                                                                    |
| 19                                    | 25A (WT)       | Sunroof.                                                                                                                                                                                                                                                                                                                                                          |
| _20                                   | 25A (WT)       | Rear Defogger.                                                                                                                                                                                                                                                                                                                                                    |
| 21                                    | 7.5A (BR)      | Active Check Cntrol (also fuses 6, 10, 12, 22, 23);<br>Auto-Charging Flashlight:<br>Gauges;<br>Glove Box Light;<br>Ignition Key Warning;<br>Interior Lights (also fuse 17);<br>On-Board Computer (also fuse 10, 12, 27);<br>Radio (also fuses 12, 28, Radio In-Line Fuse);<br>Seatbelt Warning (also fuses 10, 17);<br>Service Interval Indicator (also fuse 10); |
|                                       |                | Speedometer/Gauges/Warning Indicators (also<br>fuse 10);<br>Trunk Light.                                                                                                                                                                                                                                                                                          |
| 22                                    | 7.5A (BR)      |                                                                                                                                                                                                                                                                                                                                                                   |
| 23                                    | 7.5A (BR)      |                                                                                                                                                                                                                                                                                                                                                                   |
| 24                                    | 15A (LT BU)    | Lights: Turn/Hazard Warning (also fuse 4).                                                                                                                                                                                                                                                                                                                        |
| 25                                    |                | Not Used.                                                                                                                                                                                                                                                                                                                                                         |
| 26                                    | 30A (LT GN)    |                                                                                                                                                                                                                                                                                                                                                                   |
| 27                                    | 25A (WT)       | Central Locking;<br>Heated Door Lock.                                                                                                                                                                                                                                                                                                                             |
| 28                                    | 25A (WT)       | Cigar Lighter;<br>Power Antenna (also fuse 17, Power Window Circuit<br>Breaker).                                                                                                                                                                                                                                                                                  |
| 29                                    | 7.5A (BR)      | Fog Lights (also fuse 30).                                                                                                                                                                                                                                                                                                                                        |
| 30                                    | 7.5A (BR)      | Fog Lights (also fuse 29).                                                                                                                                                                                                                                                                                                                                        |
| Power<br>Window<br>Circuit<br>Breaker | 25             | Power Windows.                                                                                                                                                                                                                                                                                                                                                    |