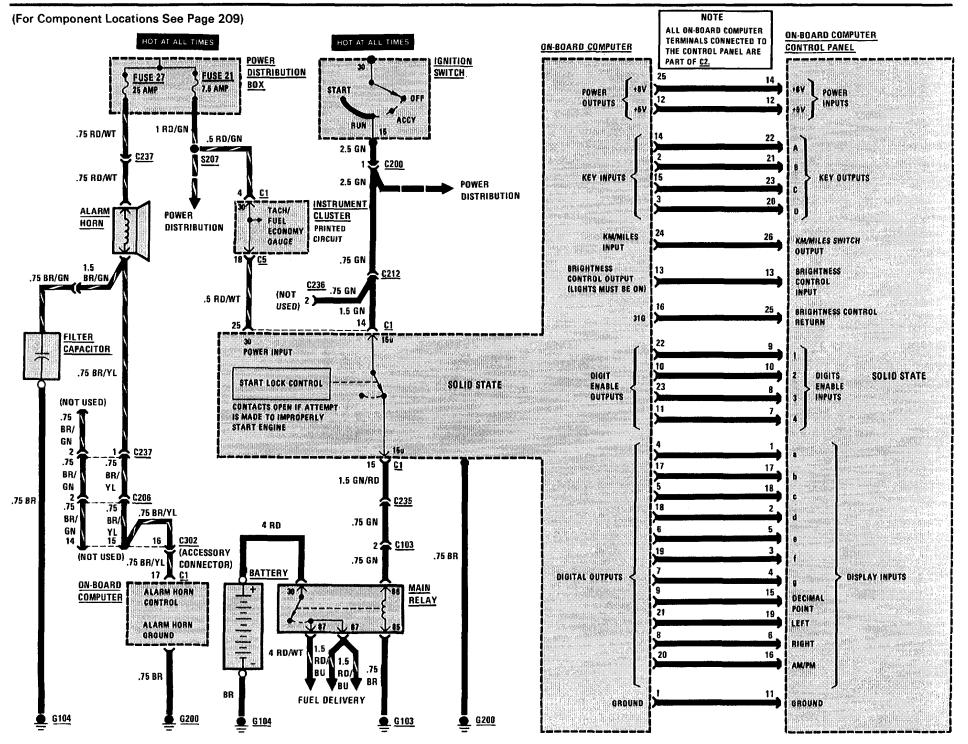

<u>\$207</u> 1 GN/BK .5 RD/GN <u>C200</u> 8 .75 RD/GN ACTIVE WARNING 165 CHECK BUZZER .75 GN/BK CONTROL 50 - -UNIT ASTEN SEATBELTS 19 🛣 C2<u>06</u> INDICATOR 8 .75 BR/RD 2 .75 BR/RD 7 .5 BR/RD 2 .75 BR/RD 1 GN/BK .5 BR/VI - -C200 C205 <u>ç203</u> .75 8R/RD BK SEATBELT IGNITION 3 🛣 C205 SWITCH KEY SWITCH POWER OPEN WITH SHOWN WITH DISTRIBUTION S314 ۵. DRIVER'S KEY REMOVED SEATBELT 8K BUCKLED .75 BR/YL .75 GN/8K .75 8R/GN .75 BR/WT <u>C203</u> 17 SEATBELT .75 BR/GN L 15 ŝ WARNING 9 🛎 <u>C200</u> TIMER .5 BR/GN POWER TIMER ENABLE INPUT INPUT <u>C205</u> 1 TIMER OPERATES FOR ABOUT 5 SECONDS AFTER ENABLE .75 BR/GN SIGNAL IS APPLIED. GROUND 31 <u>ORIVER'S</u> DODR JAMB ۲ SWITCH SEE GROUND CLOSED WITH DISTRIBUTION DOOR OPEN G200

(For Component Locations See Page 207)

## 116 ON-BOARD COMPUTER



#### **ON-BOARD COMPUTER** 117



## **118 SPEEDOMETER/GAUGES/WARNING INDICATORS**

(For Component Locations See Page 212)



#### GAUGES/WARNING INDICATORS 119



## 120 WARNING INDICATORS

(For Component Locations See Page 212)



## SERVICE INTERVAL INDICATOR 121

(For Component Locations See Page 211)



#### **122 WIPER/WASHER**

(For Component Locations See Page 215)



#### (For Component Locations See Page 201)



- 1. When the Ignition Switch is initially placed in "Run," the Active Check Control Arm Indicator flashes, and the Active Check Control Unit Brake Light LED and panel light illuminate for test purposes. Depressing the brake pedal clears the display.
- 2. When the Ignition Switch is placed in "Run," fault monitoring begins. To monitor the low beams, rear lights, or lice