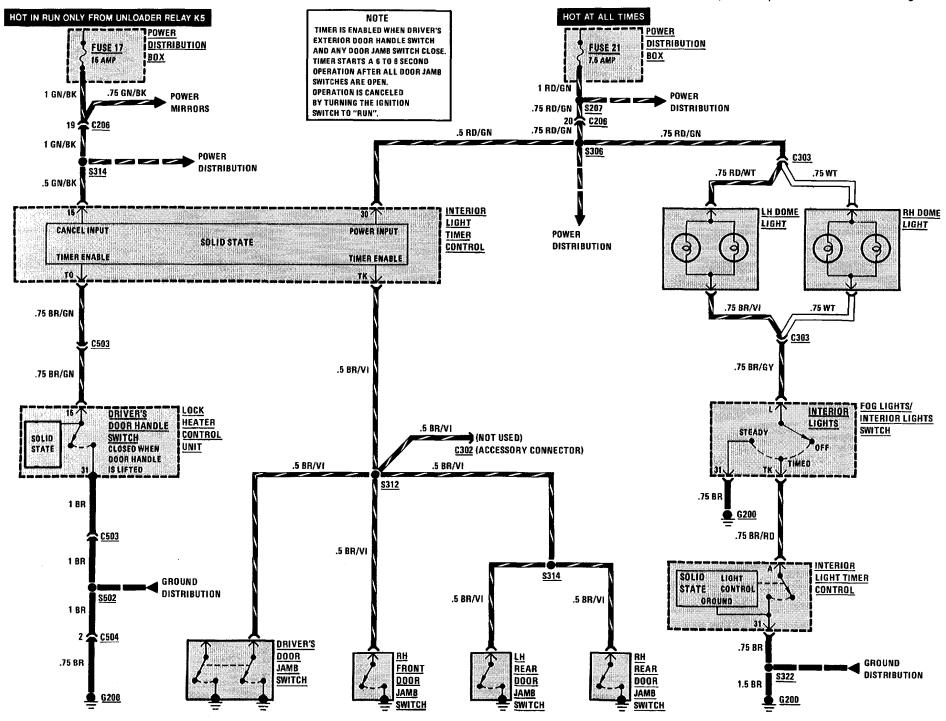

#### SCHEMATIC PAGE

| Lights (continued)            |     |
|-------------------------------|-----|
| —Glove Box                    | 140 |
| -Hazard Warning               | 130 |
| -Headlights                   | 128 |
| -Interior                     | 127 |
| -License                      | 133 |
| -Rear Marker                  | 133 |
| -Stoplights                   | 134 |
| -Tail                         | 133 |
| -Turn                         | 130 |
| -Transmission Range           | 136 |
| -Trunk                        | 133 |
| —Visor                        | 136 |
| -Underhood                    | 132 |
| On-Board Computer             | 116 |
| Power Antenna                 | 147 |
| Power Distribution            | 104 |
| Power Distribution Box        | 102 |
| Power Mirrors                 | 146 |
| Power Windows                 | 142 |
| Radio                         | 147 |
| Rear Defogger                 | 141 |
| Seatbelt Warning              | 115 |
| Service Interval Indicator    | 121 |
| Speedometer                   | 118 |
| Start                         | 110 |
| Sunroof                       | 141 |
| Vacuum Pump                   | 148 |
| Warning Indicators            | 118 |
| Windshield Washer Jet Heaters | 161 |
| Wiper/Washer                  | 122 |