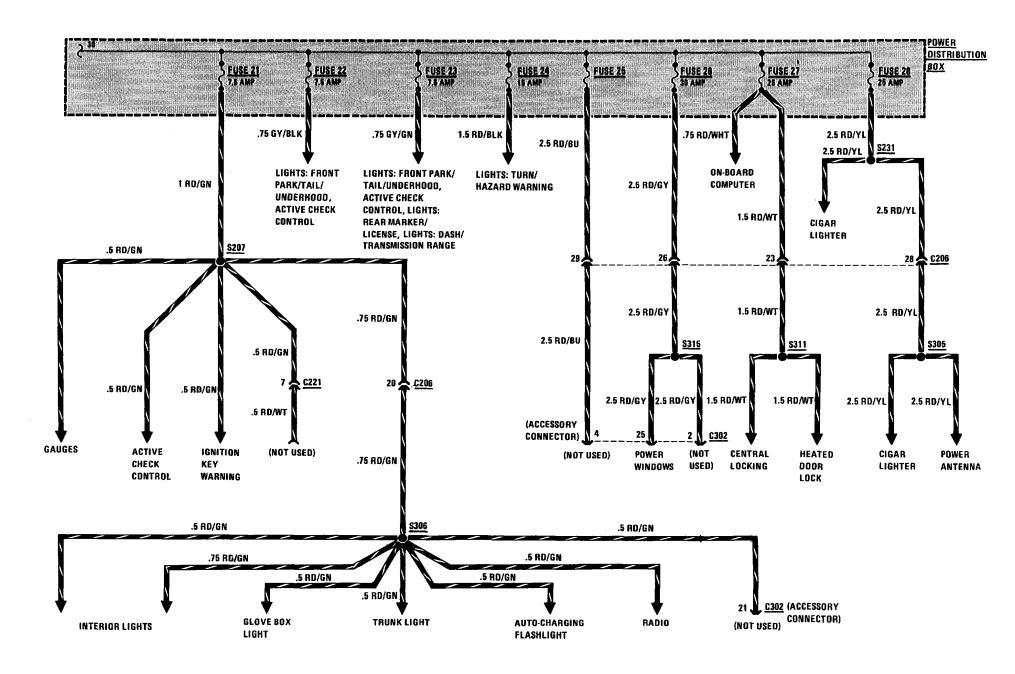

# FUSE DATA 103

| FUSE<br>NO. | SIZE/<br>COLOR | CIRCUIT PROTECTED                                                                                                                                                                                                                                                                                                                                    |
|-------------|----------------|------------------------------------------------------------------------------------------------------------------------------------------------------------------------------------------------------------------------------------------------------------------------------------------------------------------------------------------------------|
| 1           | 15A (LT BU)    | Headlights (also fuses 2, 13, 14).                                                                                                                                                                                                                                                                                                                   |
| 2           | 15A (LT BU)    | Headlights (also fuses 1, 13, 14).                                                                                                                                                                                                                                                                                                                   |
| 3           | 15A (LT BU)    | Auxiliary Fan (also fuses 16, 18).                                                                                                                                                                                                                                                                                                                   |
| 4           | 15A (LT BU)    | Lights: Turn/Hazard Warning (also fuse 24).                                                                                                                                                                                                                                                                                                          |
| 5           | 25A (WT)       | Wiper/Washer.                                                                                                                                                                                                                                                                                                                                        |
| 6           | 7.5A (BR)      | Active Check Control (also fuse 10, 12, 21, 22, 23):<br>Stoplights/Cruise Control (also fuse 17).                                                                                                                                                                                                                                                    |
| 7           | 15A (LT BU)    | Horn.                                                                                                                                                                                                                                                                                                                                                |
| 8           |                | Not Used.                                                                                                                                                                                                                                                                                                                                            |
| 9           | 15A (LT BU)    | Idle Speed Cntrol (also fuse 17).                                                                                                                                                                                                                                                                                                                    |
| 10          | 7.5A (BR)      | Active Check Control (also fuses 6, 12, 21, 22, 23);<br>Brake Linking Warning;<br>On-Board Compter (also fuse 12, 21, 27);<br>Service Interval Indicator (also fuse 21);<br>Speedometer/Gauges/Warning Indicators (also<br>fuses 12, 17, 21).                                                                                                        |
| 11          | 15A (LT BU)    | Fuel Delivery.                                                                                                                                                                                                                                                                                                                                       |
| 12          | 7.5A (BR)      | Active Check Control (also fuses 6, 10, 21, 22, 23);<br>On-Board Computer (also fuses 10, 21, 27);<br>Radio (also fuses 12, 28, Radio In-Line Fuse);<br>Warning Indicators (also fuse 10).                                                                                                                                                           |
| 13          | 7.5A (BR)      | Headlights (also fuses 1, 2, 14).                                                                                                                                                                                                                                                                                                                    |
| 14          | 7.5A (BR)      | Headlights (also fuses 1, 2, 13).                                                                                                                                                                                                                                                                                                                    |
| 15          |                | Not Used.                                                                                                                                                                                                                                                                                                                                            |
| 16          | 30A (LT GRN)   | Auxiliary Fan/Vacuum Pump (also fuses 3, 18);<br>Heating/Air Conditioning.                                                                                                                                                                                                                                                                           |
| 17          | 15A (LT BU)    | Back Up Lights;<br>Idle Speed Control (also fuse 9);<br>Interior Lights (also fuse 21);<br>Power Mirrors;<br>Power Windows (also fuse 17, Power Window<br>Circuit Breaker);<br>Seatbelt Warning (also fuse 10, 21);<br>Stoplights/Cruise Control (also fuse 6);<br>Lights: Dash/Transmission Range (also fuse 23);<br>Windshield Washer Jet Heaters. |

| FUSE<br>NO.                           | SIZE/<br>COLOR | CIRCUIT PROTECTED                                                                                                                                                                                                                                                                                                                                                 |
|---------------------------------------|----------------|-------------------------------------------------------------------------------------------------------------------------------------------------------------------------------------------------------------------------------------------------------------------------------------------------------------------------------------------------------------------|
| 18                                    | 30A (LT GRN)   | Auxiliary Fan.                                                                                                                                                                                                                                                                                                                                                    |
| 19                                    | 25A (WT)       | Sunroof.                                                                                                                                                                                                                                                                                                                                                          |
| _20                                   | 25A (WT)       | Rear Defogger.                                                                                                                                                                                                                                                                                                                                                    |
| 21                                    | 7.5A (BR)      | Active Check Cntrol (also fuses 6, 10, 12, 22, 23);<br>Auto-Charging Flashlight:<br>Gauges;<br>Glove Box Light;<br>Ignition Key Warning;<br>Interior Lights (also fuse 17);<br>On-Board Computer (also fuse 10, 12, 27);<br>Radio (also fuses 12, 28, Radio In-Line Fuse);<br>Seatbelt Warning (also fuses 10, 17);<br>Service Interval Indicator (also fuse 10); |
|                                       |                | Speedometer/Gauges/Warning Indicators (also<br>fuse 10);<br>Trunk Light.                                                                                                                                                                                                                                                                                          |
| 22                                    | 7.5A (BR)      |                                                                                                                                                                                                                                                                                                                                                                   |
| 23                                    | 7.5A (BR)      |                                                                                                                                                                                                                                                                                                                                                                   |
| 24                                    | 15A (LT BU)    | Lights: Turn/Hazard Warning (also fuse 4).                                                                                                                                                                                                                                                                                                                        |
| 25                                    |                | Not Used.                                                                                                                                                                                                                                                                                                                                                         |
| 26                                    | 30A (LT GN)    |                                                                                                                                                                                                                                                                                                                                                                   |
| 27                                    | 25A (WT)       | Central Locking;<br>Heated Door Lock.                                                                                                                                                                                                                                                                                                                             |
| 28                                    | 25A (WT)       | Cigar Lighter;<br>Power Antenna (also fuse 17, Power Window Circuit<br>Breaker).                                                                                                                                                                                                                                                                                  |
| 29                                    | 7.5A (BR)      | Fog Lights (also fuse 30).                                                                                                                                                                                                                                                                                                                                        |
| 30                                    | 7.5A (BR)      | Fog Lights (also fuse 29).                                                                                                                                                                                                                                                                                                                                        |
| Power<br>Window<br>Circuit<br>Breaker | 25             | Power Windows.                                                                                                                                                                                                                                                                                                                                                    |