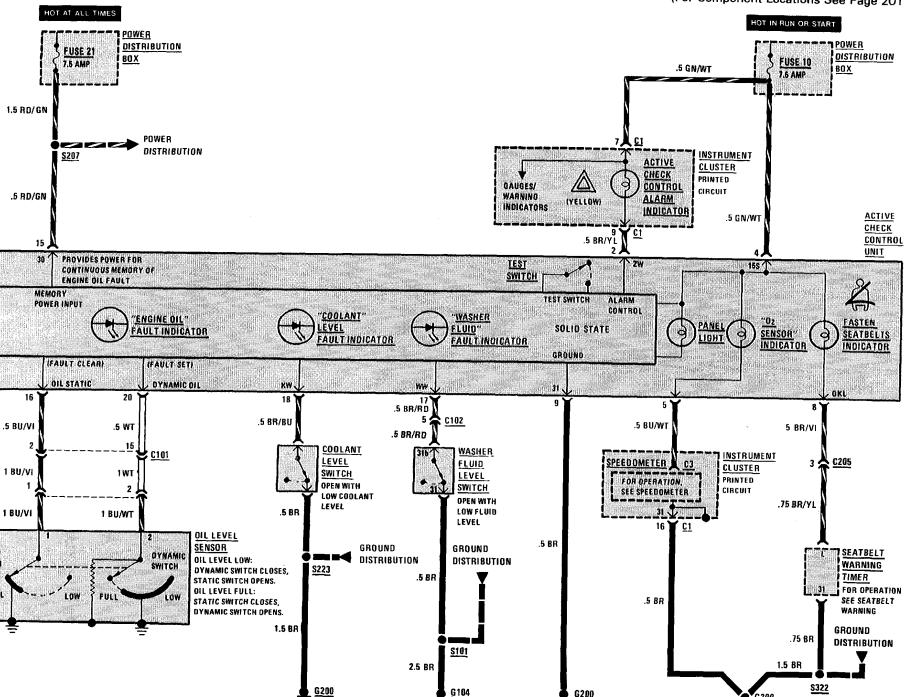

#### SCHEMATIC PAGE

| Accessory Connector              | 155 |
|----------------------------------|-----|
| Active Check Control             | 123 |
| Air Conditioning                 | 149 |
| Auto-Charging Flashlight         | 140 |
| Automatic Heater-Air Conditioner | 149 |
| Auxiliary Fan                    | 148 |
| Brake Lining Warning             | 126 |
| Central Locking                  | 144 |
| Charging System                  | 109 |
| Cigar Lighter                    | 140 |
| Cruise Control                   | 134 |
| Diagnostic Connector             | 101 |
| Evaporative Control              | 111 |
| Fuel Control                     | 114 |
| Fuel Delivery                    | 111 |
| Fuel Gauge                       | 119 |
| Fuse Data                        | 103 |
| Gauges                           | 118 |
| Ground Distribution              | 156 |
| Heater                           | 149 |
| Heated Door Lock                 | 154 |
| Horn                             | 154 |
| Idle Speed Control               | 112 |
| Ignition                         | 113 |
| Ignition Key Warning             | 115 |
| Lights                           |     |
| -Backup                          | 139 |
| Center Console                   | 138 |
| Dash                             | 136 |
| —Fog                             | 128 |
| Front Park                       | 132 |

#### SCHEMATIC PAGE

| Lights (continued)            |     |
|-------------------------------|-----|
| —Glove Box                    | 140 |
| -Hazard Warning               | 130 |
| -Headlights                   | 128 |
| -Interior                     | 127 |
| -License                      | 133 |
| -Rear Marker                  | 133 |
| -Stoplights                   | 134 |
| -Tail                         | 133 |
| -Turn                         | 130 |
| -Transmission Range           | 136 |
| -Trunk                        | 133 |
| —Visor                        | 136 |
| -Underhood                    | 132 |
| On-Board Computer             | 116 |
| Power Antenna                 | 147 |
| Power Distribution            | 104 |
| Power Distribution Box        | 102 |
| Power Mirrors                 | 146 |
| Power Windows                 | 142 |
| Radio                         | 147 |
| Rear Defogger                 | 141 |
| Seatbelt Warning              | 115 |
| Service Interval Indicator    | 121 |
| Speedometer                   | 118 |
| Start                         | 110 |
| Sunroof                       | 141 |
| Vacuum Pump                   | 148 |
| Warning Indicators            | 118 |
| Windshield Washer Jet Heaters | 161 |
| Wiper/Washer                  | 122 |