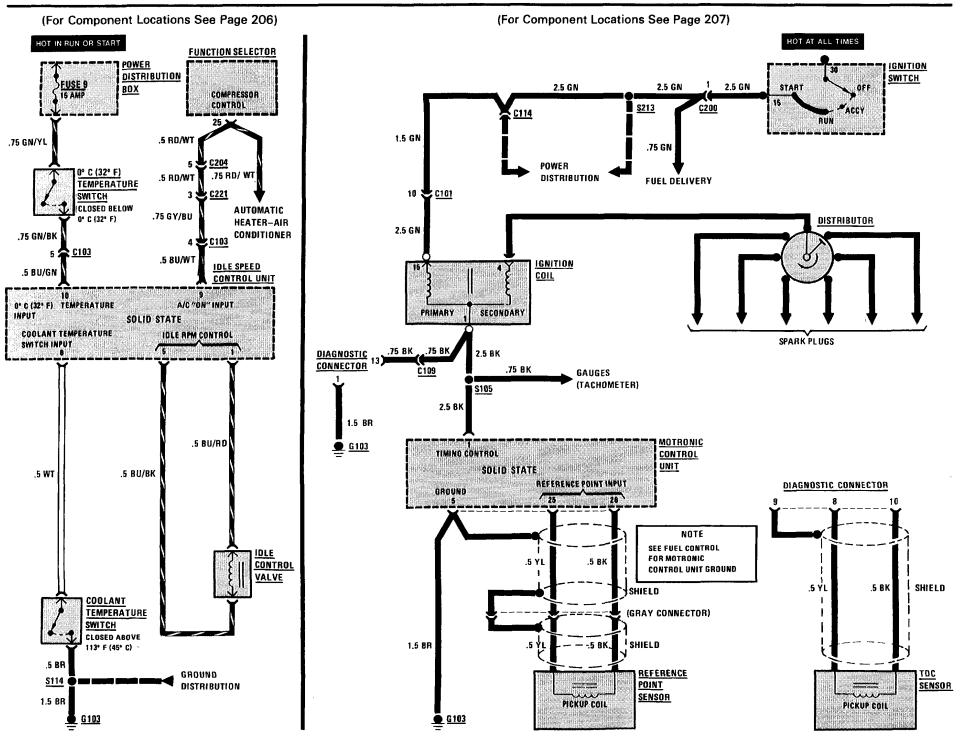

VACUUM PUMP **AIR CONDITIONING POWER MIRRORS**, WINDSHIELD WASHER 1 GN/BK JET HEATERS 22 📥 C206 \$314 .75 GN/BK 2.5 GN/RD .75 GN/8K .75 GN/8K .5 GN/BK .5 GN/BK 1.5 GN/RD .75 GN/BK 12 13 3 C302 (ACCESSORY (NOT USED) CONNECTOR) SUNROOF POWER INTERIOR BACKUP LIGHTS, SEATBELT WINDOWS (NOT USED) LIGHTS CRUISE CONTROL, WARNING IDLE SPEED CONTROL, LIGHTS: DASH/ TRANSMISSION RANGE

POWER DISTRIBUTION BOX

(For Component Locations See Page 210)



(For Component Locations See Page 210)



## CHARGING SYSTEM 109

(For Component Locations See Page 204)



## 110 START

(For Component Locations See Page 212)



# FUEL DELIVERY/EVAPORATIVE CONTROL 111

(For Component Locations See Page 205)



## 112 IDLE SPEED CONTROL

(For Component Locations See Page 206)



#### **IDLE SPEED CONTROL**

# IGNITION



# **114 FUEL CONTROL**

(For Component Locations See Page 204)



HOT AT ALL TIMES HOT IN START OR RUN HOT IN RUN ONLY FROM UNLOADER RELAY K5 POWER POWER DISTRIBUTION DISTRIBUTION FUSE 10 <u>FUSE 17</u> FUSE 21 <u> BO X</u> BOX 7.6 AMP 15 AMP 7.5 AMP 1 RD/GN POWER .5 GN/WT DISTRIBUTION <u>\$207</u> 1 GN/BK .5 RD/GN <u>C200</u> 8 .75 RD/GN ACTIVE WARNING 165 CHECK BUZZER .75 GN/BK CONTROL 50 - -UNIT ASTEN SEATBELTS 19 🛣 C2<u>06</u> INDICATOR 8 .75 BR/RD 2 .75 BR/RD 7 .5 BR/RD 2 .75 BR/RD 1 GN/BK .5 BR/VI - -C200 C205 <u>ç203</u> .75 8R/RD BK SEATBELT IGNITION 3 🛣 C205 SWITCH KEY SWITCH POWER OPEN WITH SHOWN WITH DISTRIBUTION S314 ۵. DRIVER'S KEY REMOVED SEATBELT 8K BUCKLED .75 BR/YL .75 GN/8K .75 8R/GN .75 BR/WT <u>C203</u> 17 SEATBELT .75 BR/GN L 15 ŝ WARNING 9 🛎 <u>C200</u> TIMER .5 BR/