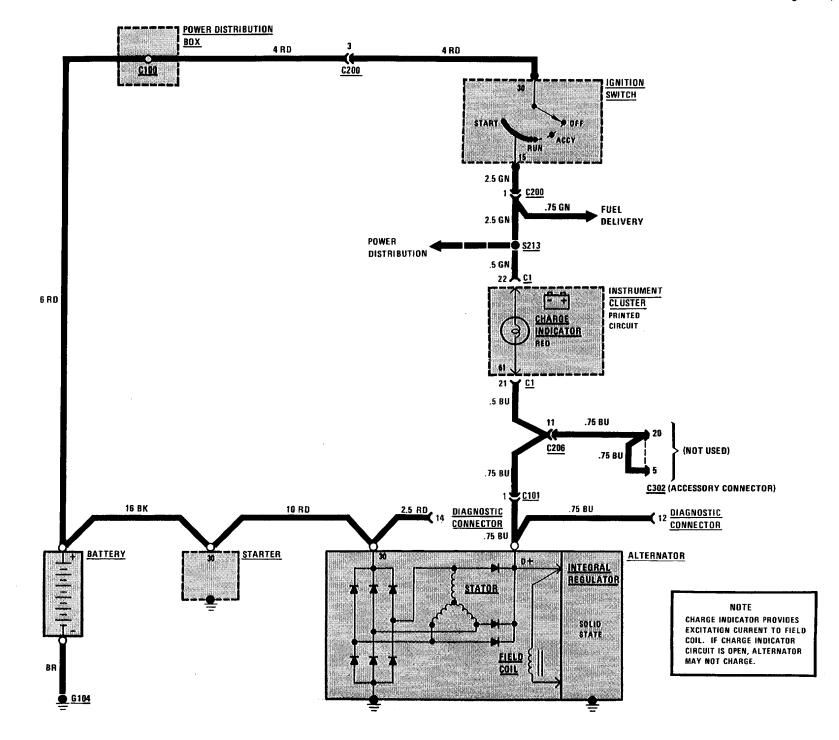

Short Test Using Ohmmeter

| PIN | WIRE<br>SIZE | WIRE<br>COLOR | CIRCUIT AND COMPONENT CONNECTED                           |
|-----|--------------|---------------|-----------------------------------------------------------|
| 1   | 1.5          | BR            | Ground Distribution, G103                                 |
| 4   | .5           | BR/WT         | Gauges/Warning Indicators, Coolant<br>Temperature Sender. |
| 7   | .5           |               | Service Interval Indicator, Service Interval<br>Processor |
| 8   | .5           | YL            | Ignition, TDC Sensor.                                     |
| 9   |              | SHIELD        | Ignition, TDC Sensor.                                     |
| 10  | .5           | ВК            | Ignition, TDC Sensor.                                     |
| 11  | 2.5          | BK/YL         | Start, Start Signal.                                      |
| 12  | .75          | BU            | Charge System, Alternator.                                |
| 13  | .75          | BK            | Ignition, Ignition Coil.                                  |
| 14  | 2.5          | RD            | Charge System, Alternator.                                |
| 15  | 1.5          | GN/YL         | Idle Speed Control, Idle Speed Control Unit.              |