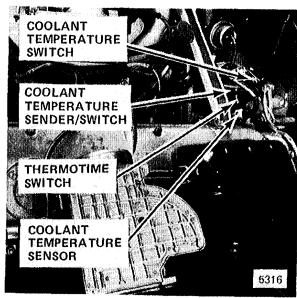

Short Test Using Ohmmeter

| PIN | WIRE<br>SIZE | WIRE<br>COLOR | CIRCUIT AND COMPONENT CONNECTED                           |
|-----|--------------|---------------|-----------------------------------------------------------|
| 1   | 1.5          | BR            | Ground Distribution, G103                                 |
| 4   | .5           | BR/WT         | Gauges/Warning Indicators, Coolant<br>Temperature Sender. |
| 7   | .5           |               | Service Interval Indicator, Service Interval<br>Processor |
| 8   | .5           | YL            | Ignition, TDC Sensor.                                     |
| 9   |              | SHIELD        | Ignition, TDC Sensor.                                     |
| 10  | .5           | ВК            | Ignition, TDC Sensor.                                     |
| 11  | 2.5          | BK/YL         | Start, Start Signal.                                      |
| 12  | .75          | BU            | Charge System, Alternator.                                |
| 13  | .75          | BK            | Ignition, Ignition Coil.                                  |
| 14  | 2.5          | RD            | Charge System, Alternator.                                |
| 15  | 1.5          | GN/YL         | Idle Speed Control, Idle Speed Control Unit.              |