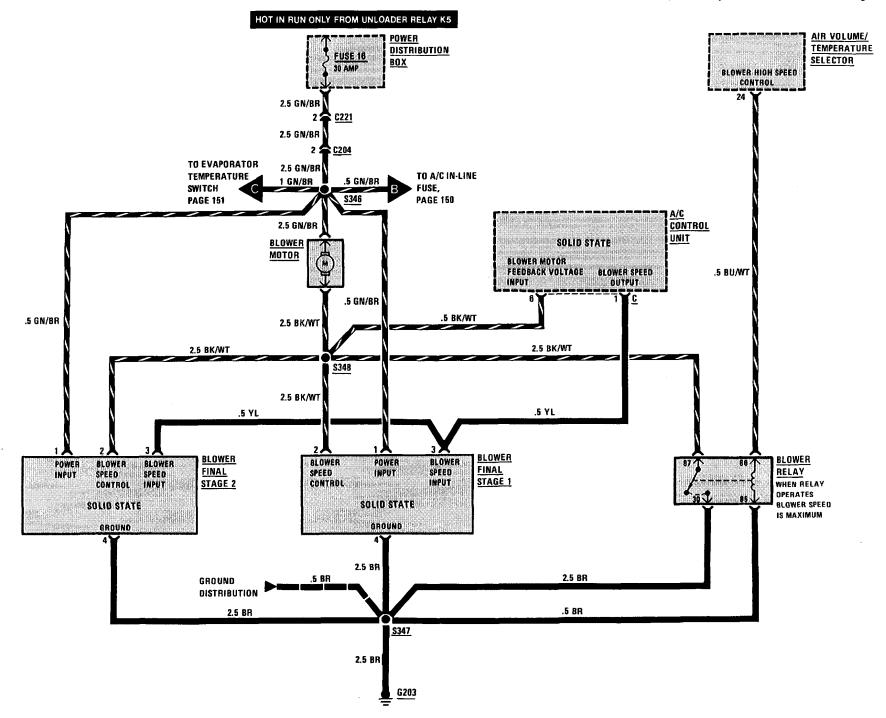

#### SCHEMATIC PAGE

| Accessory Connector              | 155 |
|----------------------------------|-----|
| Active Check Control             | 123 |
| Air Conditioning                 | 149 |
| Auto-Charging Flashlight         | 140 |
| Automatic Heater-Air Conditioner | 149 |
| Auxiliary Fan                    | 148 |
| Brake Lining Warning             | 126 |
| Central Locking                  | 144 |
| Charging System                  | 109 |
| Cigar Lighter                    | 140 |
| Cruise Control                   | 134 |
| Diagnostic Connector             | 101 |
| Evaporative Control              | 111 |
| Fuel Control                     | 114 |
| Fuel Delivery                    | 111 |
| Fuel Gauge                       | 119 |
| Fuse Data                        | 103 |
| Gauges                           | 118 |
| Ground Distribution              | 156 |
| Heater                           | 149 |
| Heated Door Lock                 | 154 |
| Horn                             | 154 |
| Idle Speed Control               | 112 |
| Ignition                         | 113 |
| Ignition Key Warning             | 115 |
| Lights                           |     |
| -Backup                          | 139 |
| Center Console                   | 138 |
| Dash                             | 136 |
| —Fog                             | 128 |
| Front Park                       | 132 |