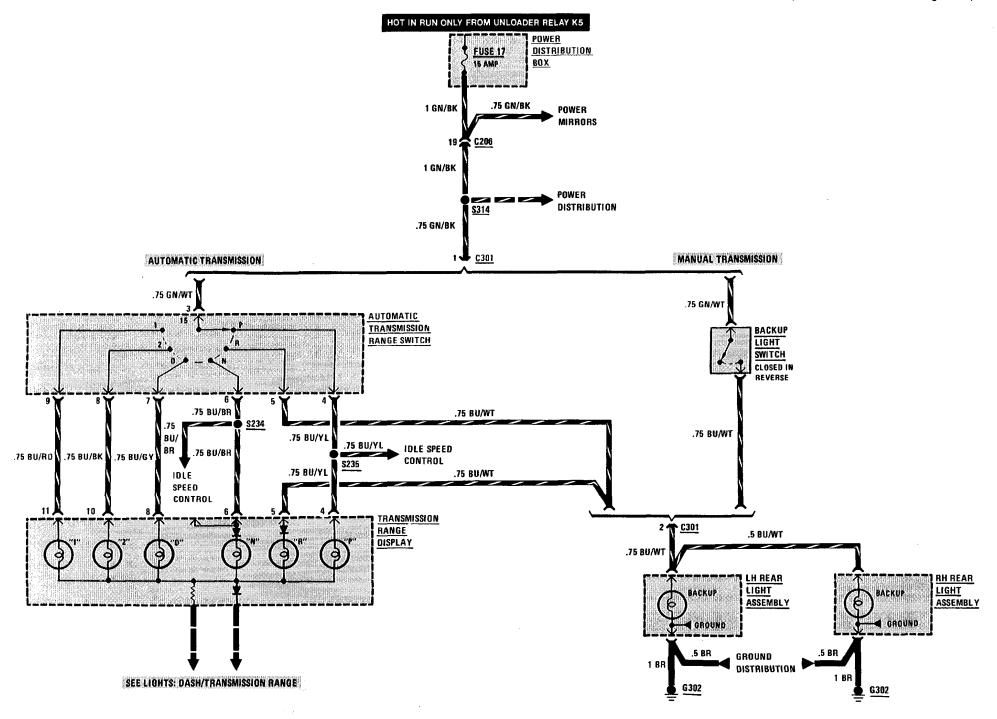

#### SCHEMATIC PAGE

| Accessory Connector              | 155 |
|----------------------------------|-----|
| Active Check Control             | 123 |
| Air Conditioning                 | 149 |
| Auto-Charging Flashlight         | 140 |
| Automatic Heater-Air Conditioner | 149 |
| Auxiliary Fan                    | 148 |
| Brake Lining Warning             | 126 |
| Central Locking                  | 144 |
| Charging System                  | 109 |
| Cigar Lighter                    | 140 |
| Cruise Control                   | 134 |
| Diagnostic Connector             | 101 |
| Evaporative Control              | 111 |
| Fuel Control                     | 114 |
| Fuel Delivery                    | 111 |
| Fuel Gauge                       | 119 |
| Fuse Data                        | 103 |
| Gauges                           | 118 |
| Ground Distribution              | 156 |
| Heater                           | 149 |
| Heated Door Lock                 | 154 |
| Horn                             | 154 |
| Idle Speed Control               | 112 |
| Ignition                         | 113 |
| Ignition Key Warning             | 115 |
| Lights                           |     |
| -Backup                          | 139 |
| Center Console                   | 138 |
| Dash                             | 136 |
| —Fog                             | 128 |
| Front Park                       | 132 |

#### SCHEMATIC PAGE

| Lights (continued)            |     |
|-------------------------------|-----|
| —Glove Box                    | 140 |
| -Hazard Warning               | 130 |
| -Headlights                   | 128 |
| -Interior                     | 127 |
| -License                      | 133 |
| -Rear Marker                  | 133 |
| -Stoplights                   | 134 |
| -Tail                         | 133 |
| -Turn                         | 130 |
| -Transmission Range           | 136 |
| -Trunk                        | 133 |
| —Visor                        | 136 |
| -Underhood                    | 132 |
| On-Board Computer             | 116 |
| Power Antenna                 | 147 |
| Power Distribution            | 104 |
| Power Distribution Box        | 102 |
| Power Mirrors                 | 146 |
| Power Windows                 | 142 |
| Radio                         | 147 |
| Rear Defogger                 | 141 |
| Seatbelt Warning              | 115 |
| Service Interval Indicator    | 121 |
| Speedometer                   | 118 |
| Start                         | 110 |
| Sunroof                       | 141 |
| Vacuum Pump                   | 148 |
| Warning Indicators            | 118 |
| Windshield Washer Jet Heaters | 161 |
| Wiper/Washer                  | 122 |