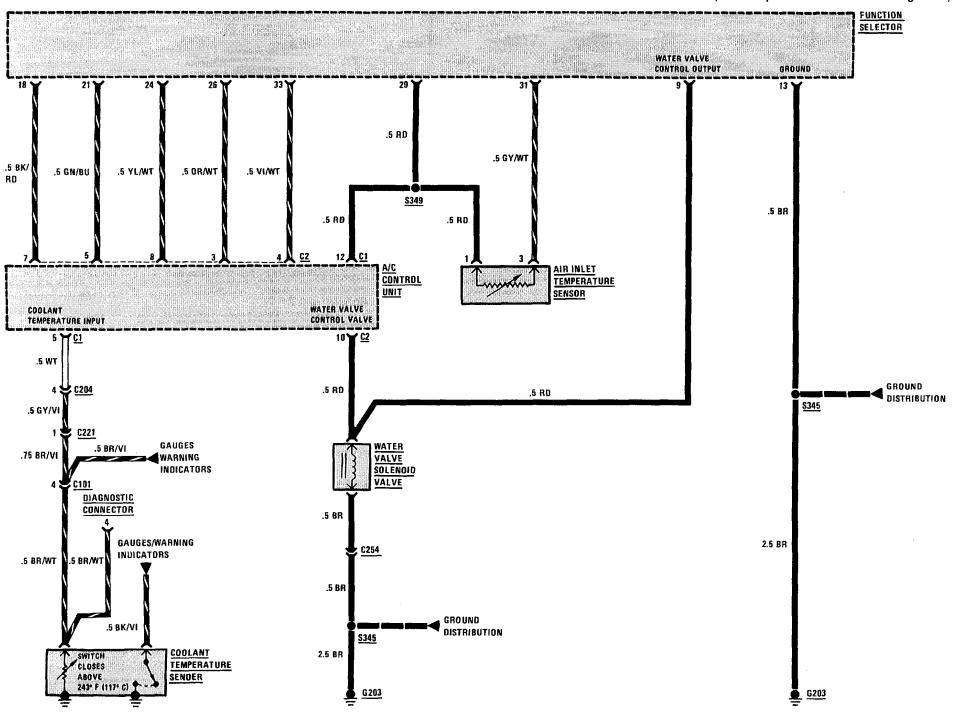

/TAIL/UNDERHOOD





# 134 STOPLIGHTS/CRUISE CONTROL



# STOPLIGHTS/CRUISE CONTROL 135



(For Component Locations See Page 215)

<u>C209</u>

#### 136 LIGHTS: RH VISOR/DASH/TRANSMISSION RANGE







## **138 CENTER CONSOLE LIGHTS**



#### **BACKUP LIGHTS** 139



## 140 CIGAR LIGHTER/GLOVEBOX LIGHT/AUTO-CHARGING FLASHLIGHT





#### **142 POWER WINDOWS**



## **POWER WINDOWS** 143



# 144 CENTRAL LOCKING (SELECT)



(For Component Locations See Page 203)



### **146 POWER MIRRORS**





#### 148 AUXILIARY FAN/VACUUM PUMP





### 150 AUTOMATIC HEATER-AIR CONDITIONER (AIR CONTROL)



1

## AUTOMATIC HEATER-AIR CONDITIONER (AIR/COMPRESSOR CONTROL) 151



#### **152 AUTOMATIC HEATER-AIR CONDITIONER (TEMPERATURE CONTROL)**



# AUTOMATIC HEATER-AIR CONDITIONER (TEMPERATURE CONTROL) 153







Figure 1 - Under Left Side Of Dash



**<u>G103</u>-ABOVE STARTER ON ENGINE BLOCK** 











- -



#### **ACTIVE CHECK CONTROL**

| Brake Switch                 | Above brake pedal                             |       |
|------------------------------|-----------------------------------------------|-------|
| Coolant Level Switch         | Top left side of coolant reservoir            | 209-1 |
| Oil Level Sensor             | Bottom of engine oil pan                      |       |
| Power Distribution Box       | Top front of left front wheel well            | 102-1 |
| Rear Lights Check Relay      | Under left side of rear seat                  | 207-2 |
| Seatbelt Warning Timer       | On right side of body electrical connector    | 210-1 |
| Washer Fluid Level Switch    | Ahea