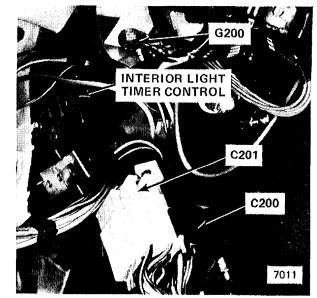

C401 (7 pin) Un                 | der right side of dash, right of glove box | 214-2 |
| C409 (3 pin) In                 | right center pillar                        |       |
| C410 (3 pin) In                 | left center pillar                         |       |
| C503 (8 pin) In                 | driver's door                              |       |
| C504 (2 pin) Un                 | der dash, above trunk release lever        | 213-6 |
| C507 (3 pin) In                 | driver's door                              |       |
| C508 (4 pin) Un                 | der left hand dash                         |       |
| G200 (Front Interior Ground) On | dash frame, left of steering column        | 203-1 |
| G301 (Rear Interior Ground) Un  | der left side of rear seat                 | 207-2 |



Figure 1 - Behind Dash, Left Of Steering Column



Figure 2 - Top Of Left Front Wheel Well

#### **CHARGING SYSTEM**

|                            | Top middle of engine                        | 101-1 |
|----------------------------|---------------------------------------------|-------|
| Ignition Switch            | Upper part of steering column               |       |
| Power Distribution Box     | Top front of left front wheel well          | 102-1 |
| Starter                    | Lower rear left side of engine              |       |
| C101 (17 pin)              | On rear of power distribution box           | 203-2 |
| C200 (10 pin)              | Under dash, on left side of steering column | 203-1 |
| C206 (29 pin)              | Under LH dash, on body electrical bracket   | 207-1 |