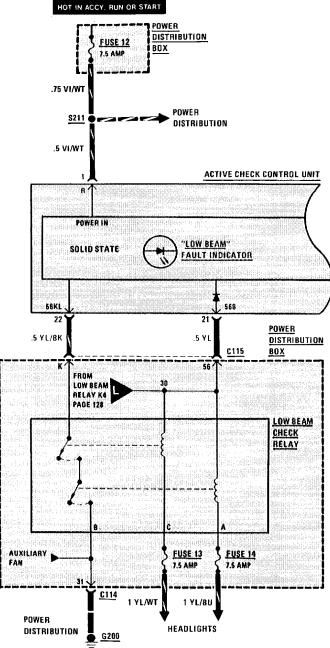

and the Active Check Control Unit Brake Light LED and panel light illuminate for test purposes. Depressing the brake pedal clears the display.
- 2. When the Ignition Switch is placed in "Run," fault monitoring begins. To monitor the low beams, rear lights, or license lights, those circuits must be on. The brake lights are monitored only while the brake pedal is depressed.
- 3. When a fault occurs, the alarm indicator flashes, the appropriate LED fault indicator lights, and the panel light goes on for five seconds. Depressing the test button will clear the alarm indicator, but the LED fault indicator remains on.



Figure 1 - Active Check Control Unit (Dash, Left Of Steering Column)

4. To test the unit, depress the test button. The LED fault indicators and the panel lights should go on.



## **124 ACTIVE CHECK CONTROL**

(For Component Locations See Page 201)



# ACTIVE CHECK CONTROL 125

**G200** 



G104

<u>6200</u>

STATIC

SWITCH

FULL

-

(For Component Locations See Page 201)

#### **126 BRAKE LINING WARNING**

(For Component Locations See Page 203)



## INTERIOR LIGHTS (DOME) 127



## 128 HEADLIGHTS (CONTROL)/FOG LIGHTS



# HEADLIGHTS (POWER) 129



# **130 LIGHTS: TURN/HAZARD WARNING**



## LIGHTS: TURN/HAZARD WARNING 131



# 132 LIGHTS: FRONT PARK/TAIL/UNDERHOOD





# 134 STOPLIGHTS/CRUISE CONTROL



# STOPLIGHTS/CRUISE CONTROL 135



(For Component Locations See Page 215)

<u>C209</u>

#### 136 LIGHTS: RH VISOR/DASH/TRANSMISSION RANGE







## **138 CENTER CONSOLE LIGHTS**



#### **BACKUP LIGHTS** 139



## 140 CIGAR LIGHTER/GLOVEBOX LIGHT/AUTO-CHARGIN