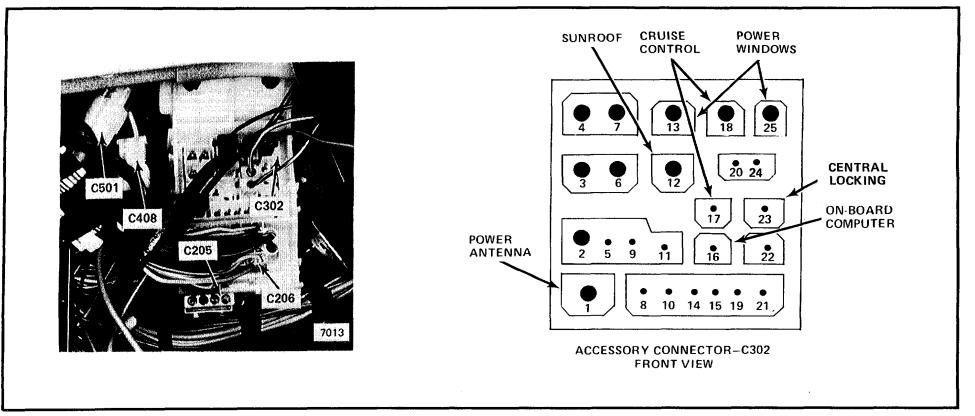

L/UNDERHOOD





# 134 STOPLIGHTS/CRUISE CONTROL



# STOPLIGHTS/CRUISE CONTROL 135



(For Component Locations See Page 215)

<u>C209</u>

#### 136 LIGHTS: RH VISOR/DASH/TRANSMISSION RANGE







## **138 CENTER CONSOLE LIGHTS**



#### **BACKUP LIGHTS** 139



## 140 CIGAR LIGHTER/GLOVEBOX LIGHT/AUTO-CHARGING FLASHLIGHT





#### **142 POWER WINDOWS**



## **POWER WINDOWS** 143



# 144 CENTRAL LOCKING (SELECT)



(For Component Locations See Page 203)



### **146 POWER MIRRORS**





#### 148 AUXILIARY FAN/VACUUM PUMP





### 150 AUTOMATIC HEATER-AIR CONDITIONER (AIR CONTROL)



1

## AUTOMATIC HEATER-AIR CONDITIONER (AIR/COMPRESSOR CONTROL) 151



#### **152 AUTOMATIC HEATER-AIR CONDITIONER (TEMPERATURE CONTROL)**



# AUTOMATIC HEATER-AIR CONDITIONER (TEMPERATURE CONTROL) 153







Figure 1 - Under Left Side Of Dash



**<u>G103</u>-ABOVE STARTER ON ENGINE BLOCK** 











- -



#### **ACTIVE CHECK CONTROL**

| Brake Switch                 | Above brake pedal                             |       |
|------------------------------|-----------------------------------------------|-------|
| Coolant Level Switch         | Top left side of coolant reservoir            | 209-1 |
| Oil Level Sensor             | Bottom of engine oil pan                      |       |
| Power Distribution Box       | Top front of left front wheel well            | 102-1 |
| Rear Lights Check Relay      | Under left side of rear seat                  | 207-2 |
| Seatbelt Warning Timer       | On right side of body electrical connector    | 210-1 |
| Washer Fluid Level Switch    | Ahead of