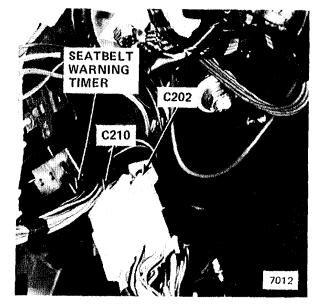

| In left center pillar                                                                                                        | 100 1          |
| C404 (1 pin)<br>C405 (1 pin)                                        | In left center pillar                                                                                                        |                |
| C406 (3 pin)                                                        | Behind center console                                                                                                        |                |
| C408 (2 pin)                                                        | Under right side of dash, right of glove box<br>To left of body electrical bracket<br>On dash frame, left of steering column | 155-1          |



Figure 1 - Behind Dash, Left Of Steering Column



Figure 2 - Left Trunk Hinge

#### **RADIO/POWER ANTENNA**

| Power Distribution Box   C206 (29 pin)   C215 (2 pin)   C216 (2 pin)   C217 (2 pin) | Behind radio | 102-1<br>207-1 |
|-------------------------------------------------------------------------------------|--------------|----------------|
| C218 (2 pin)<br>C302 (Accessory Connector)                                          |              | 155-1<br>203-1 |

## **REAR DEFOGGER/SUNROOF**

| Power Distribution Box     | Top front of left front wheel well         | 102 1 |
|----------------------------|--------------------------------------------|-------|
| Sunroof Drive Motor        | Above headliner, above rear view mirror    | 102-1 |
| Sunroof Limit Switch       | Above headline