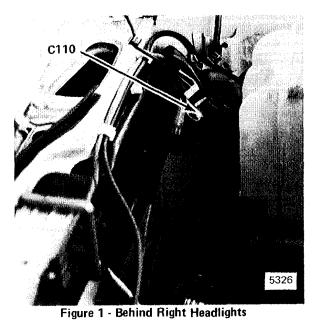

Short Test Using Ohmmeter

| PIN | WIRE<br>SIZE | WIRE<br>COLOR | CIRCUIT AND COMPONENT CONNECTED                           |
|-----|--------------|---------------|-----------------------------------------------------------|
| 1   | 1.5          | BR            | Ground Distribution, G103                                 |
| 4   | .5           | BR/WT         | Gauges/Warning Indicators, Coolant<br>Temperature Sender. |
| 7   | .5           |               | Service Interval Indicator, Service Interval<br>Processor |
| 8   | .5           | YL            | Ignition, TDC Sensor.                                     |
| 9   |              | SHIELD        | Ignition, TDC Sensor.                                     |
| 10  | .5           | ВК            | Ignition, TDC Sensor.                                     |
| 11  | 2.5          | BK/YL         | Start, Start Signal.                                      |
| 12  | .75          | BU            | Charge System, Alternator.                                |
| 13  | .75          | BK            | Ignition, Ignition Coil.                                  |
| 14  | 2.5          | RD            | Charge System, Alternator.                                |
| 15  | 1.5          | GN/YL         | Idle Speed Control, Idle Speed Control Unit.              |