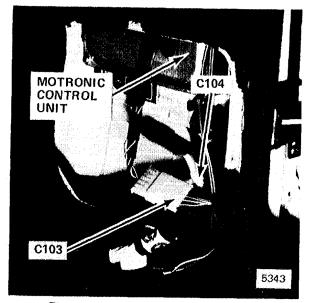

Short Test Using Ohmmeter

| PIN | WIRE<br>SIZE | WIRE<br>COLOR | CIRCUIT AND COMPONENT CONNECTED                           |
|-----|--------------|---------------|-----------------------------------------------------------|
| 1   | 1.5          | BR            | Ground Distribution, G103                                 |
| 4   | .5           | BR/WT         | Gauges/Warning Indicators, Coolant<br>Temperature Sender. |
| 7   | .5           |               | Service Interval Indicator, Service Interval<br>Processor |
| 8   | .5           | YL            | Ignition, TDC Sensor.                                     |
| 9   |              | SHIELD        | Ignition, TDC Sensor.                                     |
| 10  | .5           | ВК            | Ignition, TDC Sensor.                                     |
| 11  | 2.5          | BK/YL         | Start, Start Signal.                                      |
| 12  | .75          | BU            | Charge System, Alternator.                                |
| 13  | .75          | BK            | Ignition, Ignition Coil.                                  |
| 14  | 2.5          | RD            | Charge System, Alternator.                                |
| 15  | 1.5          | GN/YL         | Idle Speed Control, Idle Speed Control Unit.              |