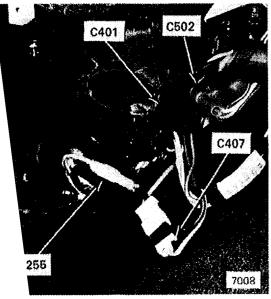

e Switch           | Front of engine, top of thermostat housing  | 211-2 |
| C101 (17 pin)                | On rear of power distribution box           | 203-2 |
| C200 (10 pin)                | Under dash, on left side of steering column | 203-1 |
| G104 (Main Body Ground)      | On power distribution box bracket           | 201-1 |
| G200 (Front Interior Ground) | On dash frame, left of steering column      | 203-1 |



Figure 2 - Under Center Of Fresh Air Intake Cowl





Figure 3 - Left Of Battery



Figure 5 - Under Center Of Fresh Air Intake Cowl



Figure 2 - Top Center Of Engine



Figure 4 - Ahead Of Coolant Reservoir



Figure 6 - Behind Dash, Above Left Front Speaker



Figure 1- Center Of Dash



Figure 3 - Header, Above Left B Pillar



Figure 5 - Behind Left Rear Wheel Well



Figure 2 - Behind Dash, Right Of Glove Box



Figure 4 - Bottom Left Side Of Trunk





Figure 1 - Behind Dash Above Left Front Speaker



Figure 2 - Behind Left Side Of Console

## STOPLIGHTS/CRUISE CONTROL

| Auto. Trans. Range Switch<br>Brake Switch<br>Clutch Switch | Above brake pedal                           |       |
|------------------------------------------------------------|---------------------------------------------|-------|
|                                                            | Right of power distribution box             | 205-1 |
|                                                            | Behind left front speaker                   |       |
| Power Distribution Box                                     | Top front of left front wheel well          | 102-1 |
| Re