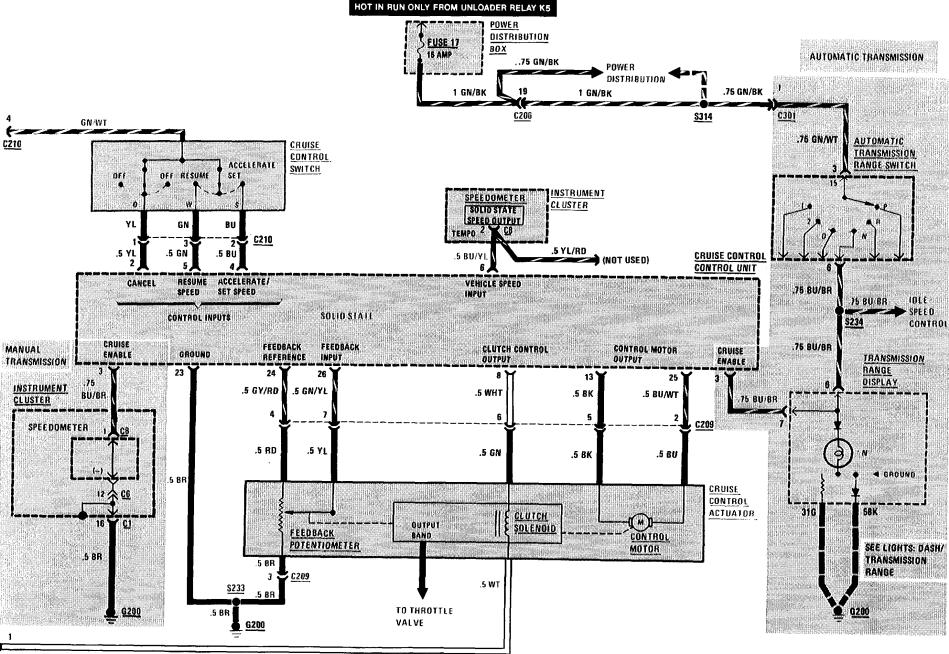

#### SCHEMATIC PAGE

| Accessory Connector              | 155 |
|----------------------------------|-----|
| Active Check Control             | 123 |
| Air Conditioning                 | 149 |
| Auto-Charging Flashlight         | 140 |
| Automatic Heater-Air Conditioner | 149 |
| Auxiliary Fan                    | 148 |
| Brake Lining Warning             | 126 |
| Central Locking                  | 144 |
| Charging System                  | 109 |
| Cigar Lighter                    | 140 |
| Cruise Control                   | 134 |
| Diagnostic Connector             | 101 |
| Evaporative Control              | 111 |
| Fuel Control                     | 114 |
| Fuel Delivery                    | 111 |
| Fuel Gauge                       | 119 |
| Fuse Data                        | 103 |
| Gauges                           | 118 |
| Ground Distribution              | 156 |
| Heater                           | 149 |
| Heated Door Lock                 | 154 |
| Horn                             | 154 |
| Idle Speed Control               | 112 |
| Ignition                         | 113 |
| Ignition Key Warning             | 115 |
| Lights                           |     |
| -Backup                          | 139 |
| Center Console                   | 138 |
| Dash                             | 136 |
| —Fog                             | 128 |
| Front Park                       | 132 |

#### SCHEMATIC PAGE

| Lights (continued)            |     |
|-------------------------------|-----|
| —Glove Box                    | 140 |
| -Hazard Warning               | 130 |
| -Headlights                   | 128 |
| -Interior                     | 127 |
| -License                      | 133 |
| -Rear Marker                  | 133 |
| -Stoplights                   | 134 |
| -Tail                         | 133 |
| -Turn                         | 130 |
| -Transmission Range           | 136 |
| -Trunk                        | 133 |
| —Visor                        | 136 |
| -Underhood                    | 132 |
| On-Board Computer             | 116 |
| Power Antenna                 | 147 |
| Power Distribution            | 104 |
| Power Distribution Box        | 102 |
| Power Mirrors                 | 146 |
| Power Windows                 | 142 |
| Radio                         | 147 |
| Rear Defogger                 | 141 |
| Seatbelt Warning              | 115 |
| Service Interval Indicator    | 121 |
| Speedometer                   | 118 |
| Start                         | 110 |
| Sunroof                       | 141 |
| Vacuum Pump                   | 148 |
| Warning Indicators            | 118 |
| Windshield Washer Jet Heaters | 161 |
| Wiper/Washer                  | 122 |