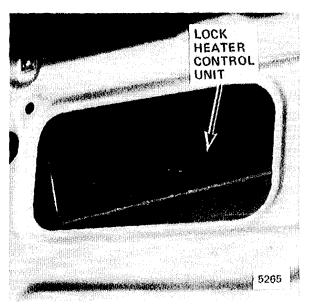

er Control      | On right side of body electrical connector | 203-1 |
| Lock Heater Control Unit          | In left front door                         | 207-1 |
| Power Distribution Box            | Top front of left front wheel well         | 102-1 |
| C206 (29 pin)                     | Under LH dash, on body electrical bracket  | 207-1 |
| C302 (Accessory Connector)        | Under LH dash, on body electrical bracket  | 155-1 |
| C303 (2 pin)                      | In headliner, above LH dome light          | 214-3 |
| C503 (8 pin)                      | In driver's door                           |       |
| C504 (2 pin)                      | Under dash, above trunk release lever      | 213-6 |
| G200 (Front Interior Ground)      | On dash frame, left of steering column     | 203-1 |



Figure 1 - Inside Driver's Door



Figure 2 - Under Left Side Of Rear Seat

## LIGHTS: FRONT PARK/TAIL/UNDERHOOD

| Power Distribution Box      | Top front of left front wheel well            | 102-1 |
|-----------------------------|-----------------------------------------------|-------|
| Rear Lights Check Relay     | Under left side of rear seat                  | 207-2 |
| Underhood Light Switch      | Under RH rear corner of hood, near latchplate |       |
| C102 (13 pin)               | In power distribution box                     |       |
| C110 (1 pin)                | Behind right headlights                       | 213-1 |
| C206 (29 pin)               | Under LH dash, on body electrical bracket     | 207-1 |
| G104 (Main Body Ground)     | On power distribution box bracket