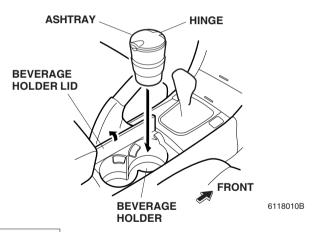

Ashtray User's Information

### Installation/Removal

#### Installation:

- Installation is possible on the front beverage holder of the center console.
  - · Set the ashtray with the hinge toward the front of the car.

#### Removal:

- To remove the ashtray, pull it straight up.
  - Discard the cigarette ends in the ashtray in a suitable container and in a specified place.