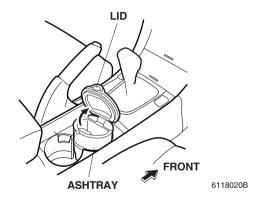

Ashtray User's Information

### Installation/Removal

#### Installation:

- Installation is possible on the front beverage holder of the center console.
  - · Set the ashtray with the hinge toward the front of the car.

#### Removal:

- To remove the ashtray, pull it straight up.
  - Discard the cigarette ends in the ashtray in a suitable container and in a specified place.